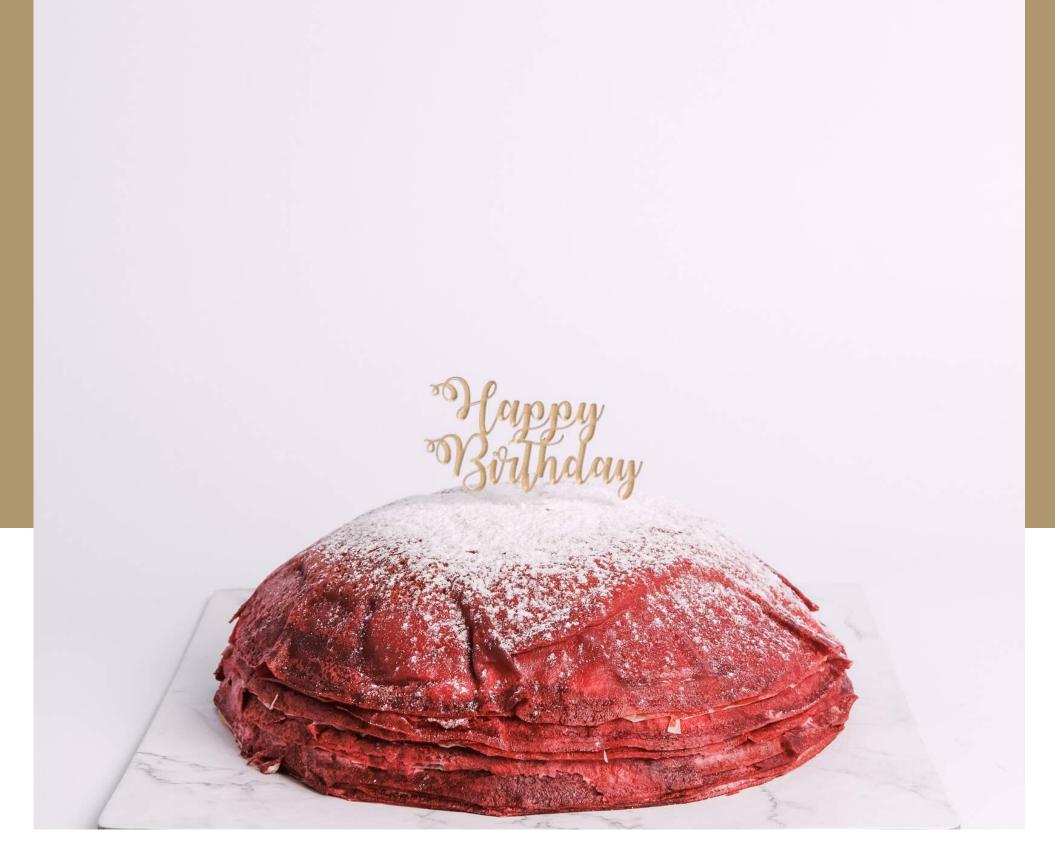

#### RED VELVET MILLECRÉPE

IDR 450.000

diameter 18cm | serves for 6 - 8 people

Red, white, and repeat! Our Red Velvet Millecrêpes are handmade from redcolored stacked crepes and soft cream cheese. The predominantly intermittent red and white colors will catch the eyes.