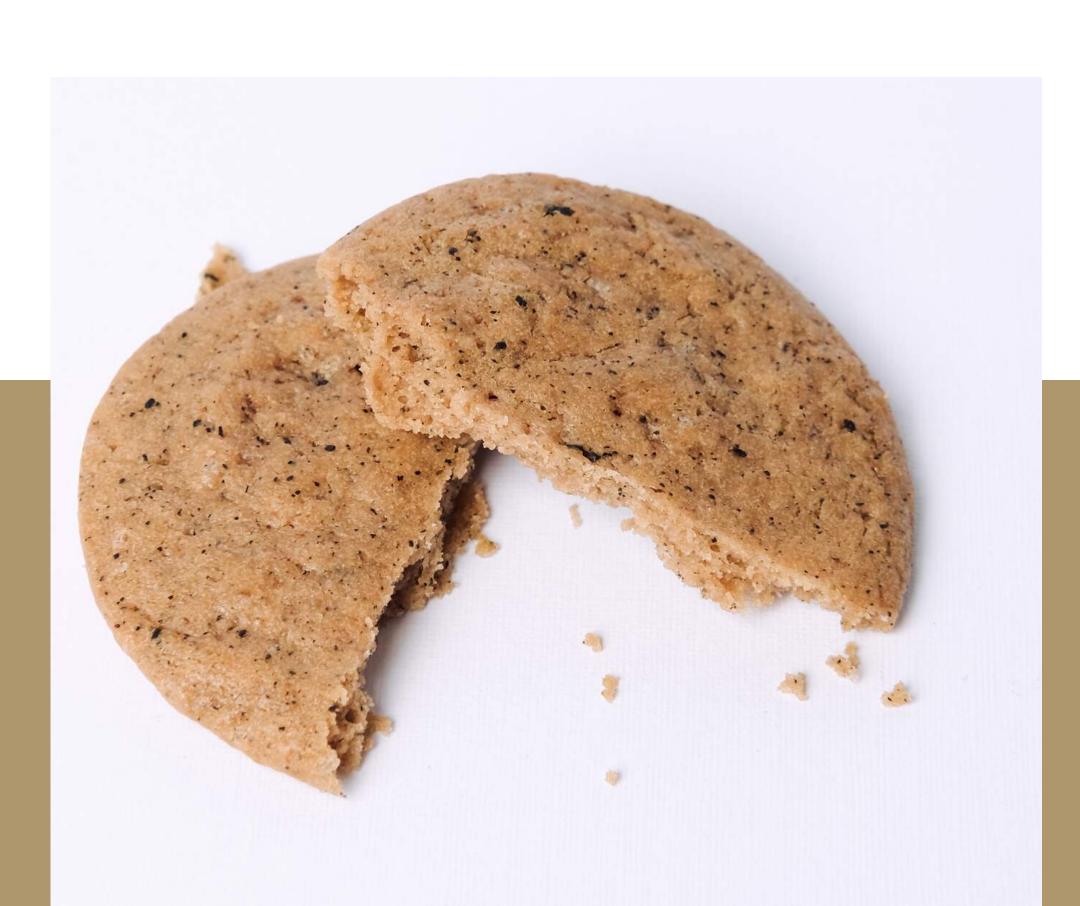

# LE CHOCONOIR COOKIES

IDR 88.000

8 cookies / box

A very chocolate taste, chocolate chips, and unique chocolate scent in every bite of Le Choco Noir Cookies.

## EARL GREY COOKIES

IDR 88.000

8 cookies / box

Cookies with elegant Earl Grey scent, added with flavored teas with hints of citrus bergamot tasted in every bite.