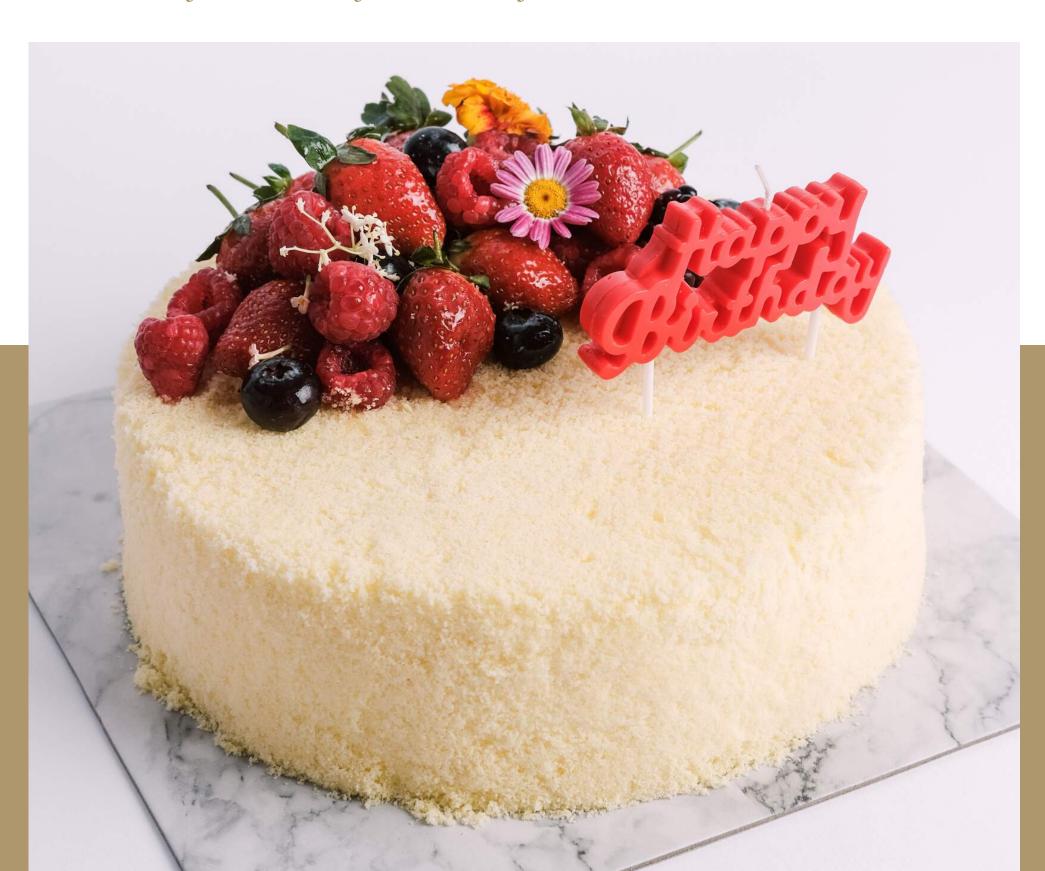

IDR 250.000

diameter 12cm | serves for 2 - 4 people

Signature product of DORÉ by LeTAO. This soft-textured cake consists of a sponge base, baked cheesecake, mascarpone mousse, and original soboro.