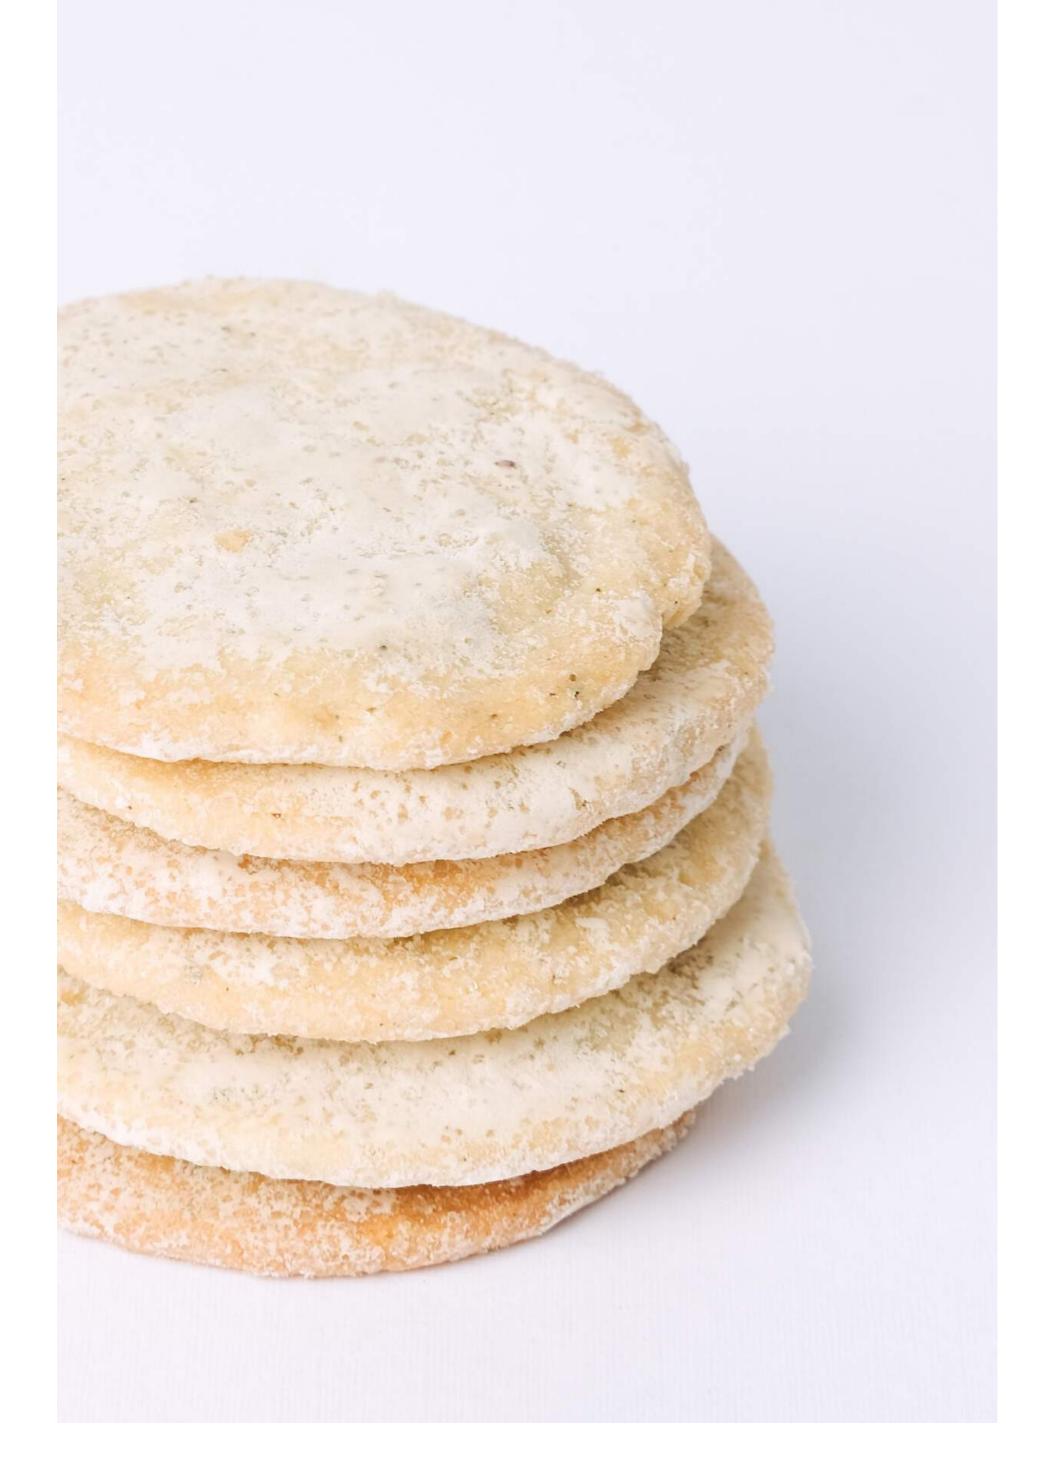

### CHEDDAR AND GOUDA COOKIES

IDR 98.000

8 cookies / box

Crispy textured cookies with savory sweet taste blend of sweet salty biscuits and added with a sprinkling of cheddar and gouda powder.

### BASIL GORGONZOLA COOKIES

IDR 88.000

8 cookies / box

Herby basil scent cookies with savory sweet taste blend of sweet salty biscuits with a sprinkling of Gorgonzola powder.