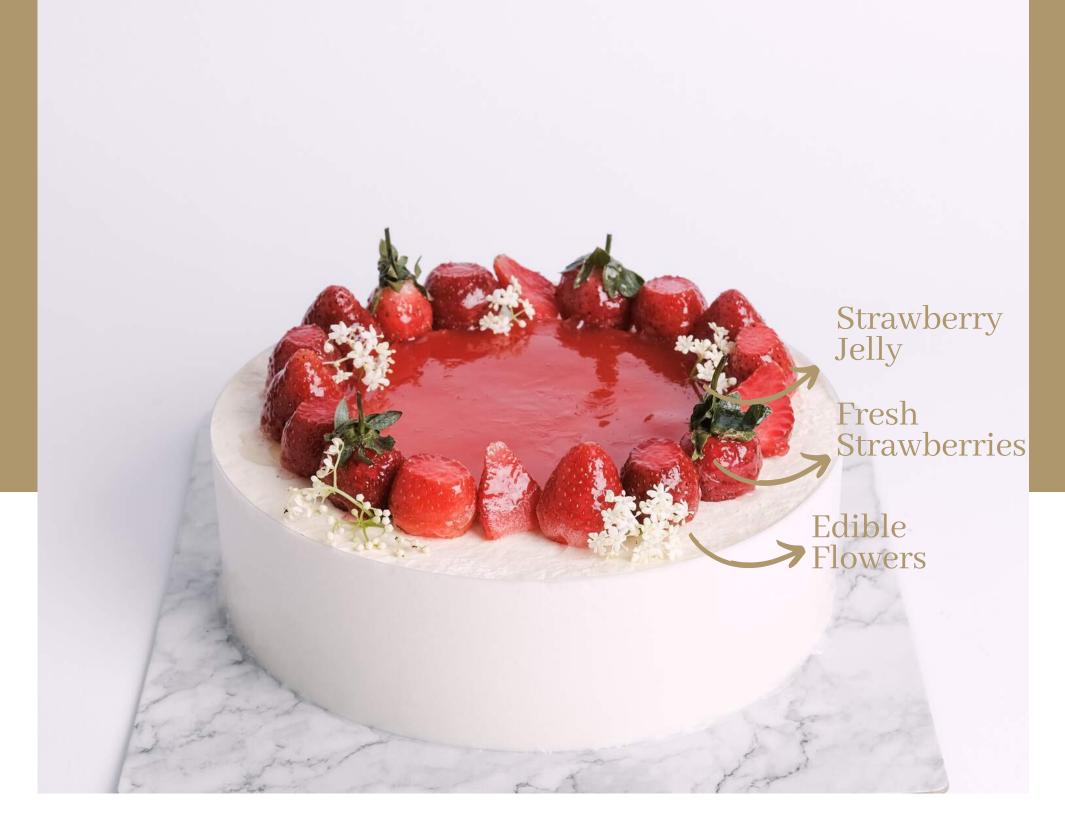

#### STRAWBERRY SHORTCAKE

diameter 20cm | serves for 8 - 12 people

Very very strawberry! This indulging cake is consisting of sponge cake, chantily, fresh strawberry slice and strawberry mousse. Topped with bright red colors of strawberry jelly, fresh strawberry decoration, and little touch of fresh edible flowers