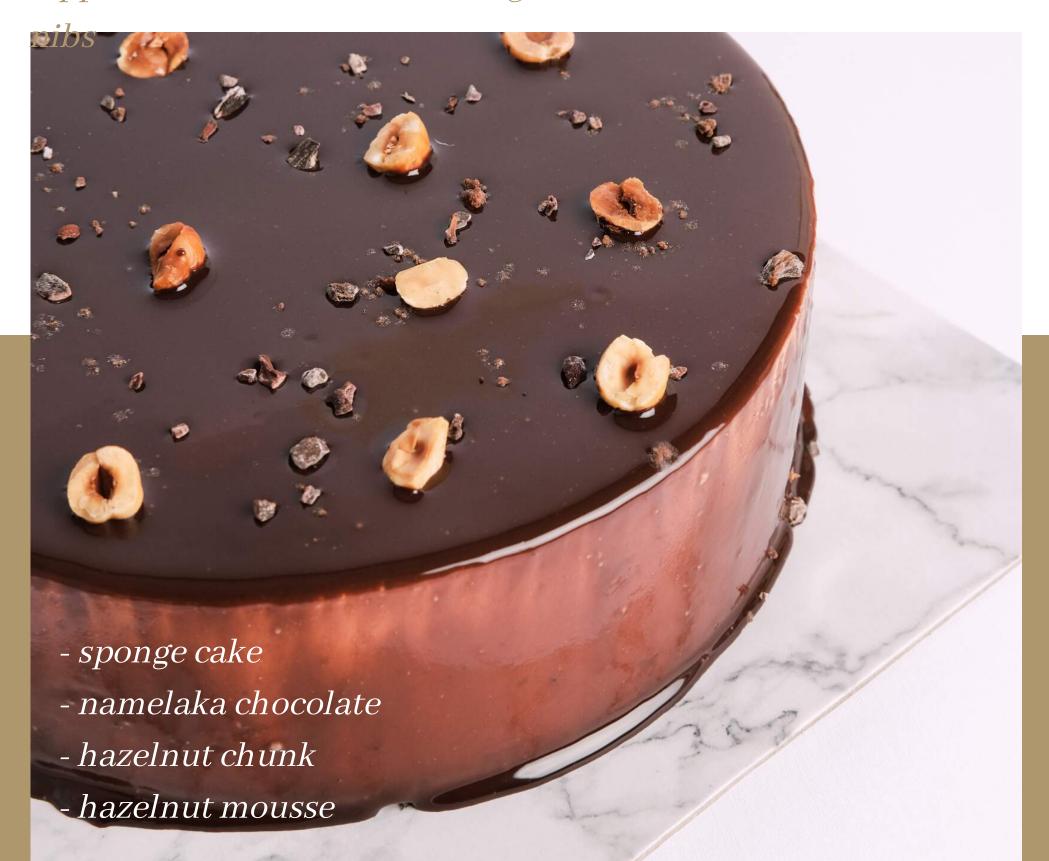

#### HAZELNUT CHOCOLAT

IDR 575.000

diameter 20cm | serves for 8 - 12 people

This bold mouth-watering cake consists of sponge cake, namelaka chocolate, hazelnut chunk, and hazelnut mousse. It is perfectly topped with chocolate mirror glaze, hazelnut halves, and cacao