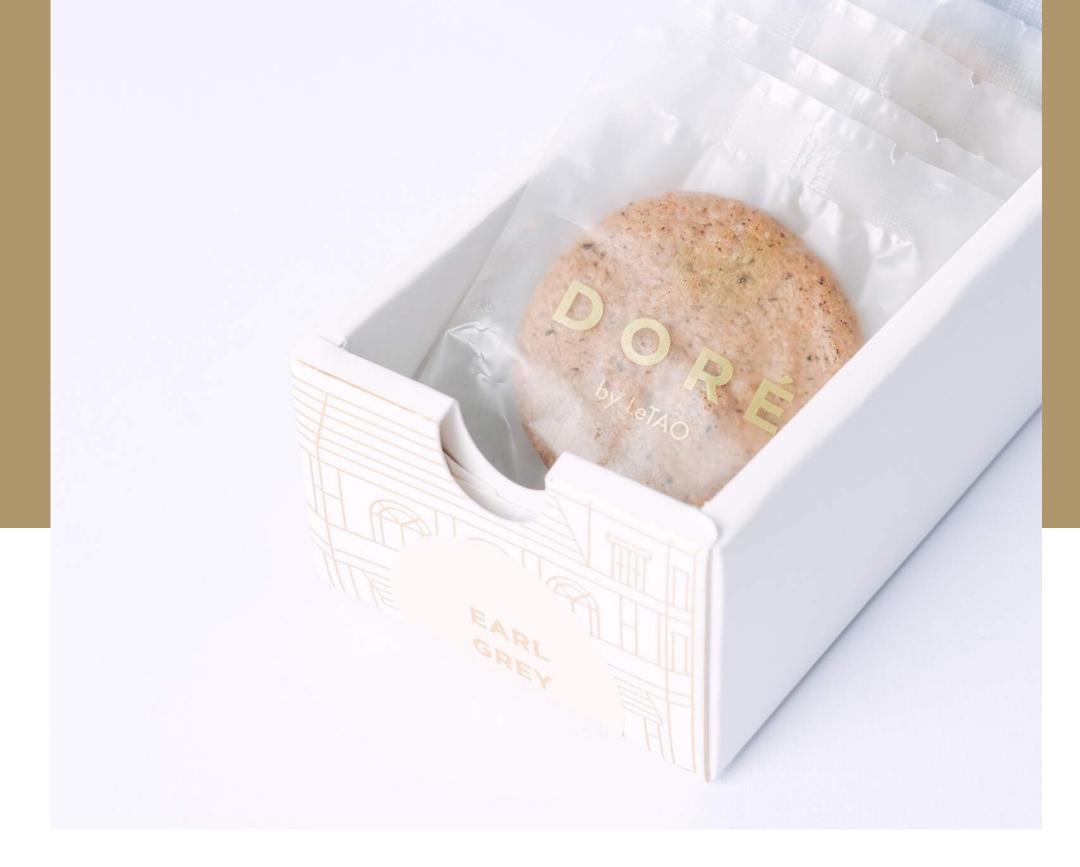

## EARL GREY COOKIES

IDR 88.000

8 cookies / box

Cookies with elegant Earl Grey scent, added with flavored teas with hints of citrus bergamot tasted in every bite.