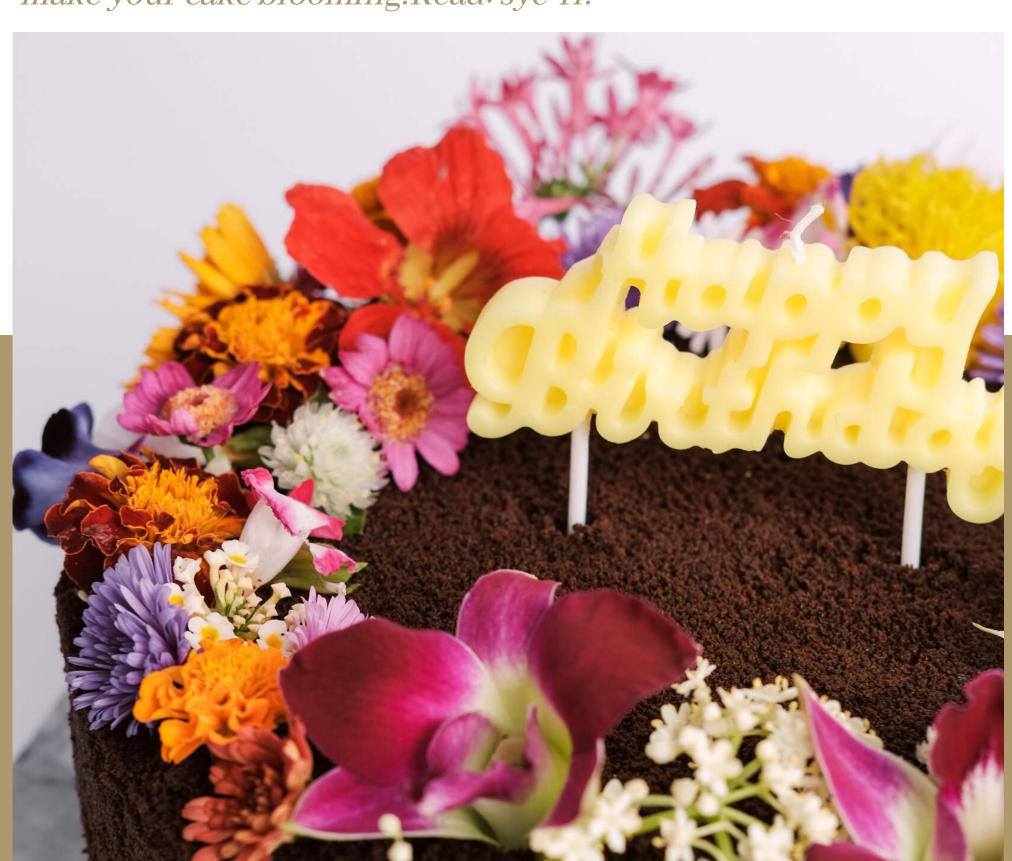

# FROMAGE GRANDEUR CHERIE

IDR 725.000

diameter 20cm | serves for 8 - 12 people

Celebrate your special occasion with our Cherie! You can give a little touch of bouquet on your Grandeur Fromage with this option. The Cherie topping consists of colorful edible flowers that make your cake blooming!Read: sye-ri.