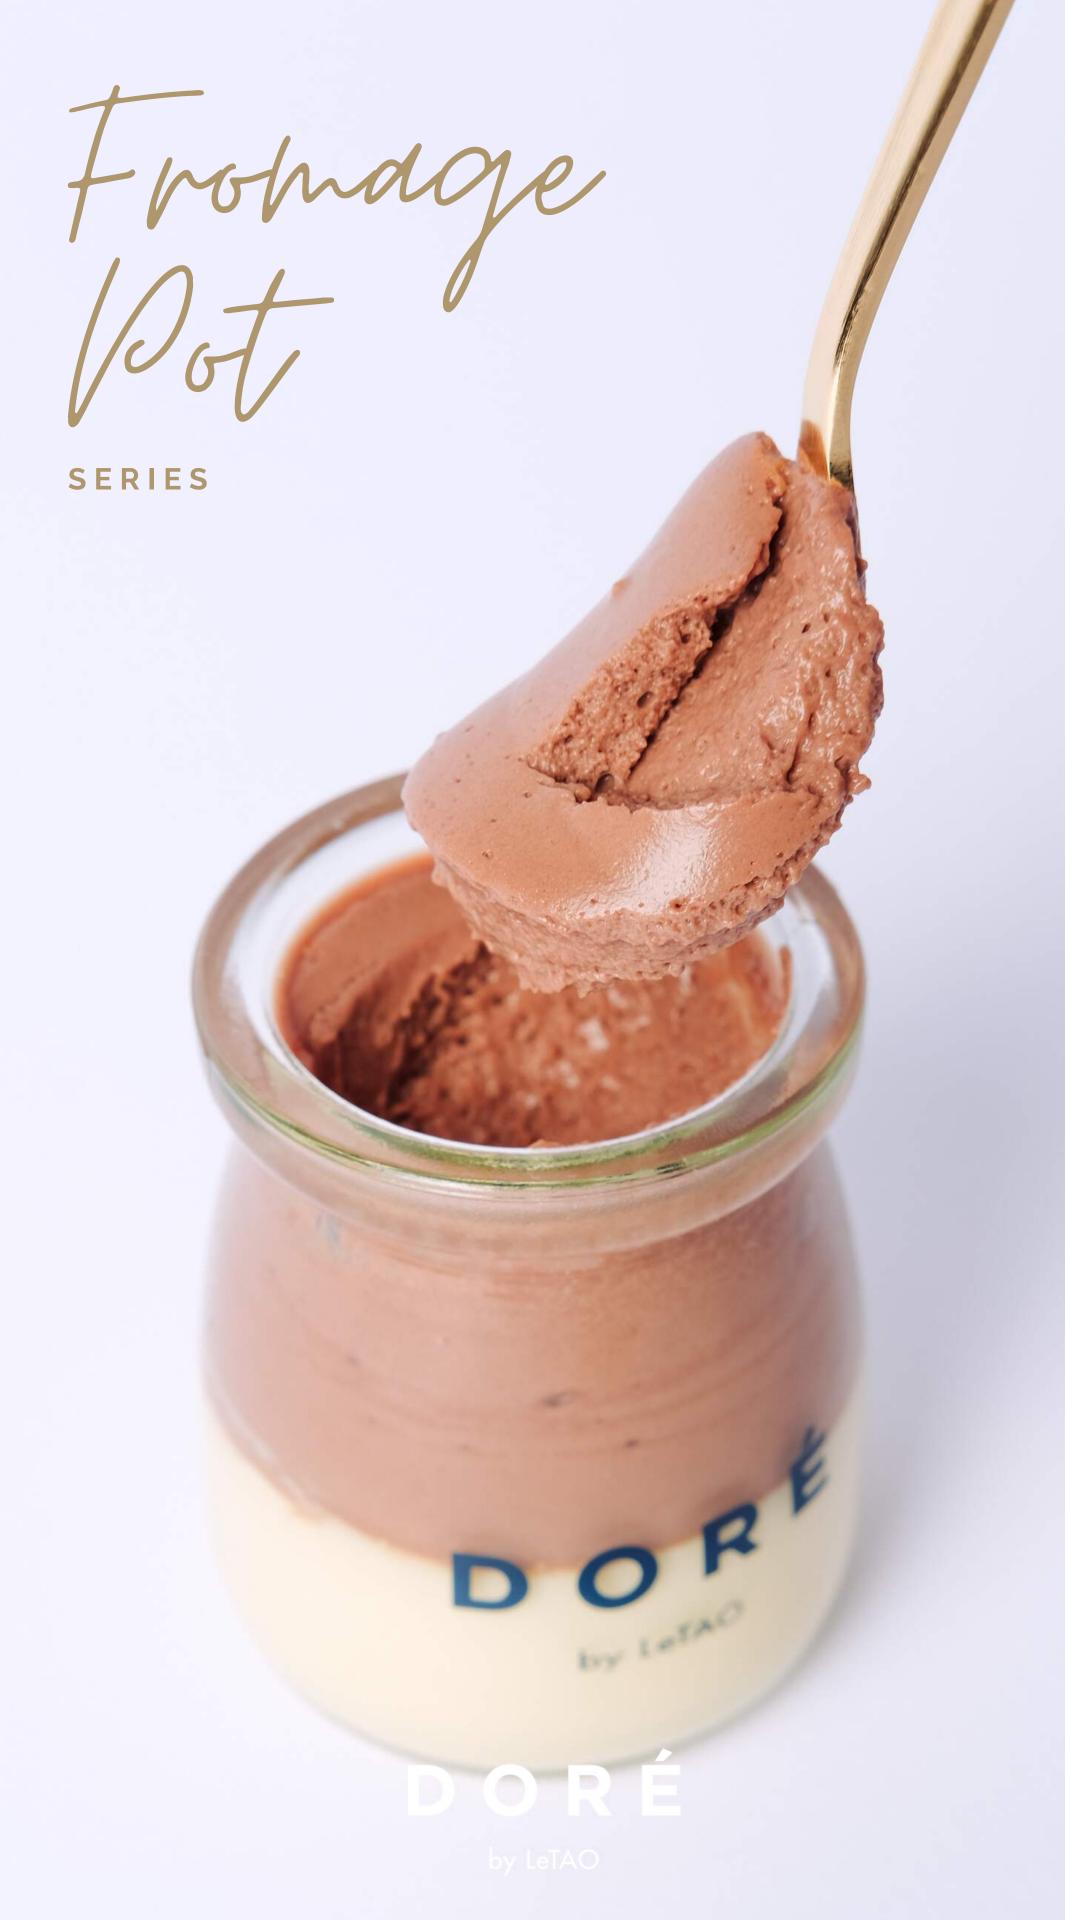

Cheesecake in a jar with mixture of chocolate and cookie crumbs. Consists of cream cheese, mascarpone, heavy cream, and chocolate cookies.

Cheesecake in a jar with milk chocolate flavor. Consists of cream cheese, mascarpone, heavy cream, and milk chocolate.