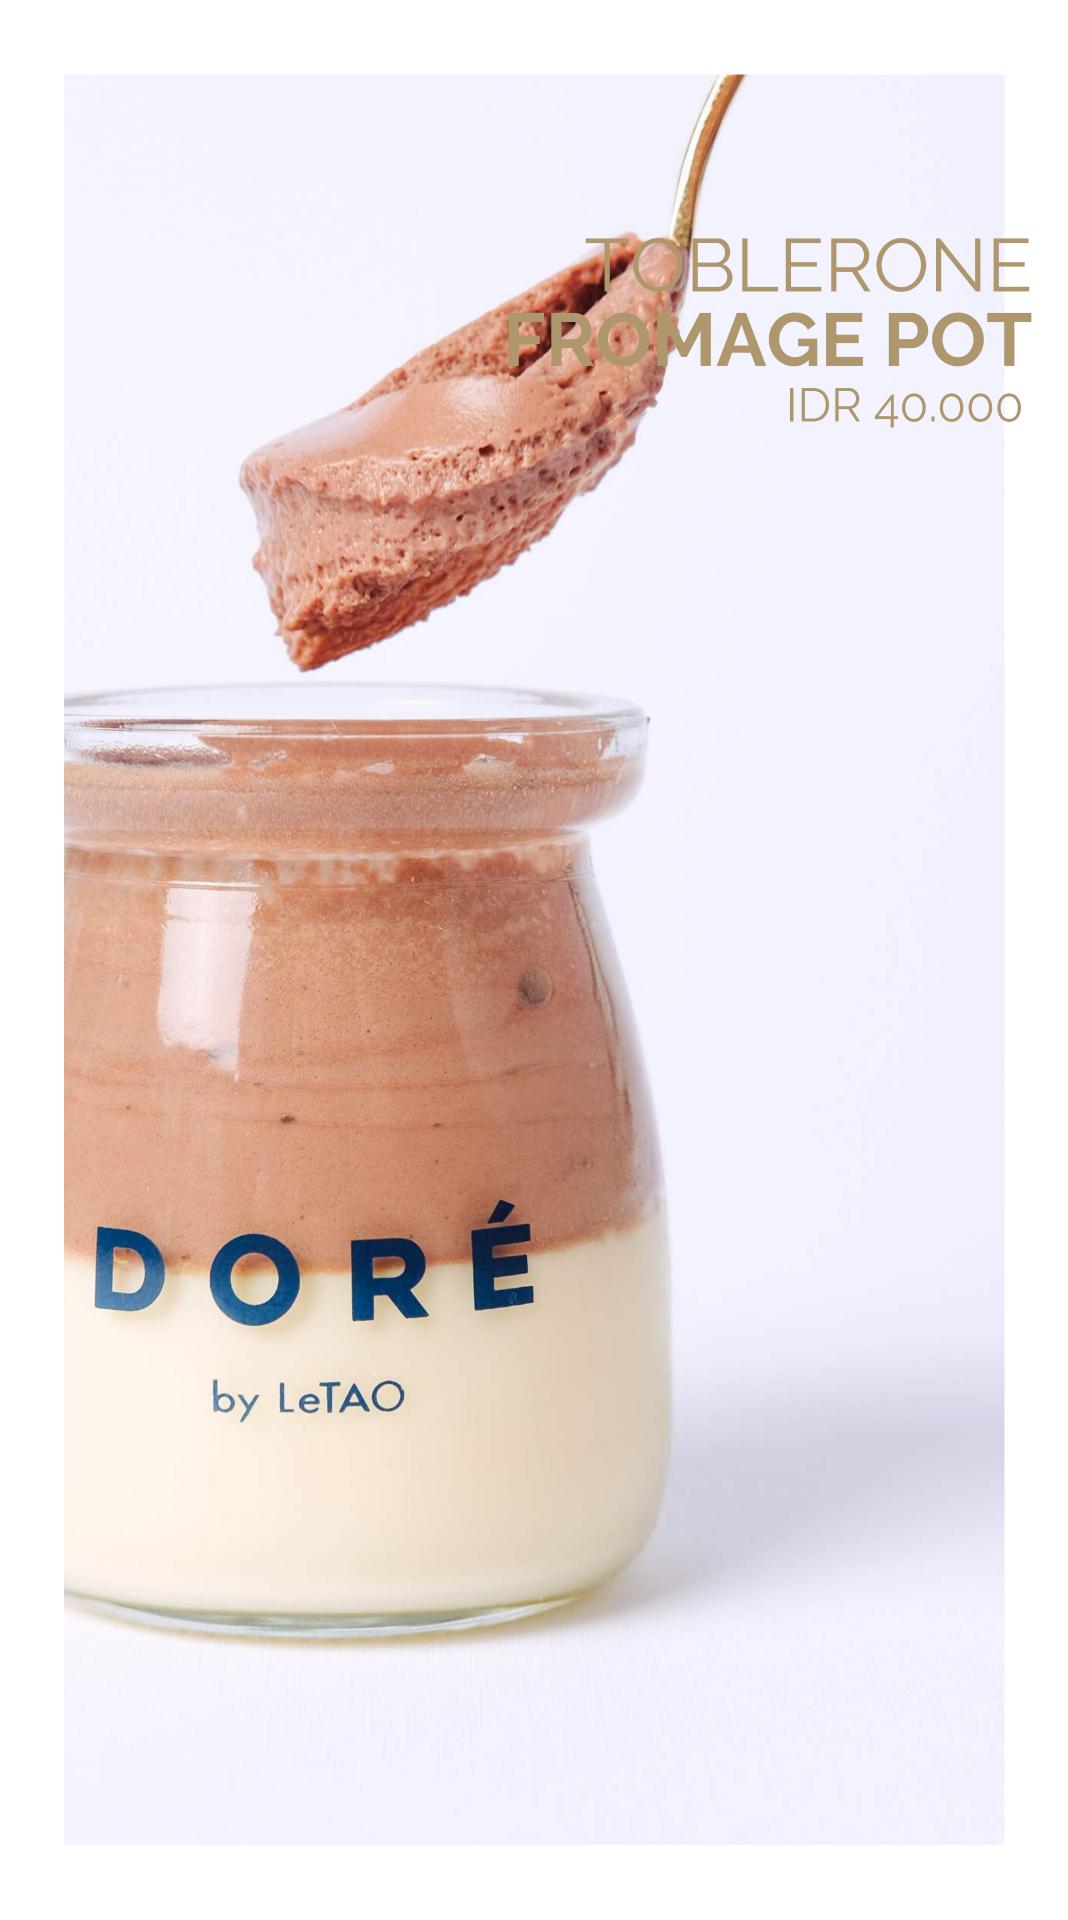

Cheesecake in a jar with the unique Toblerone's chocolate flavor. Consists of cream cheese, mascarpone, heavy cream, and Toblerone.