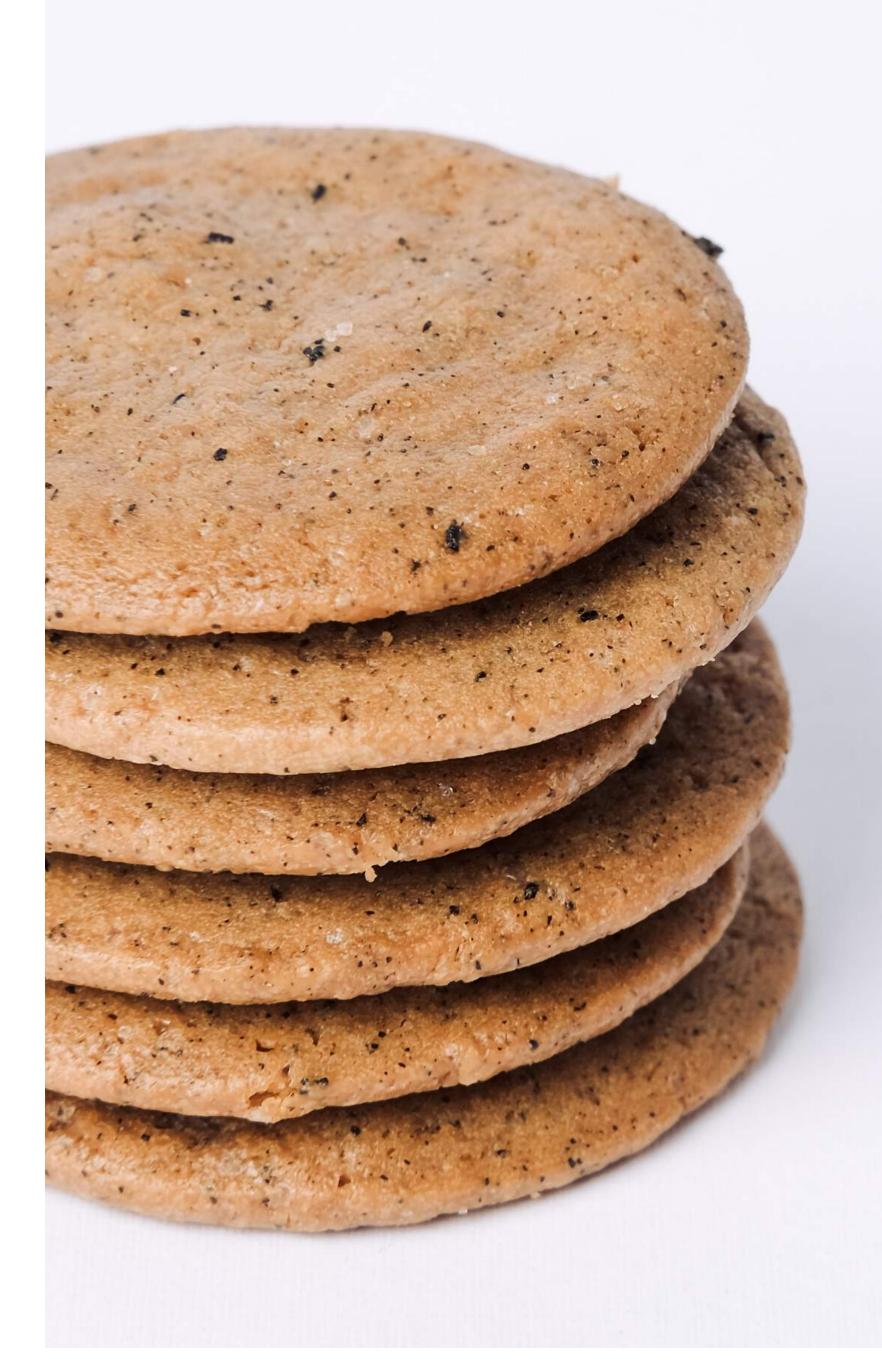

### CHEDDAR AND GOUDA COOKIES

IDR 98.000

8 cookies / box

Crispy textured cookies with savory sweet taste blend of sweet salty biscuits and added with a sprinkling of cheddar and gouda powder.

### BASIL GORGONZOLA COOKIES

IDR 88.000

8 cookies / box

Herby basil scent cookies with savory sweet taste blend of sweet salty biscuits with a sprinkling of Gorgonzola powder.