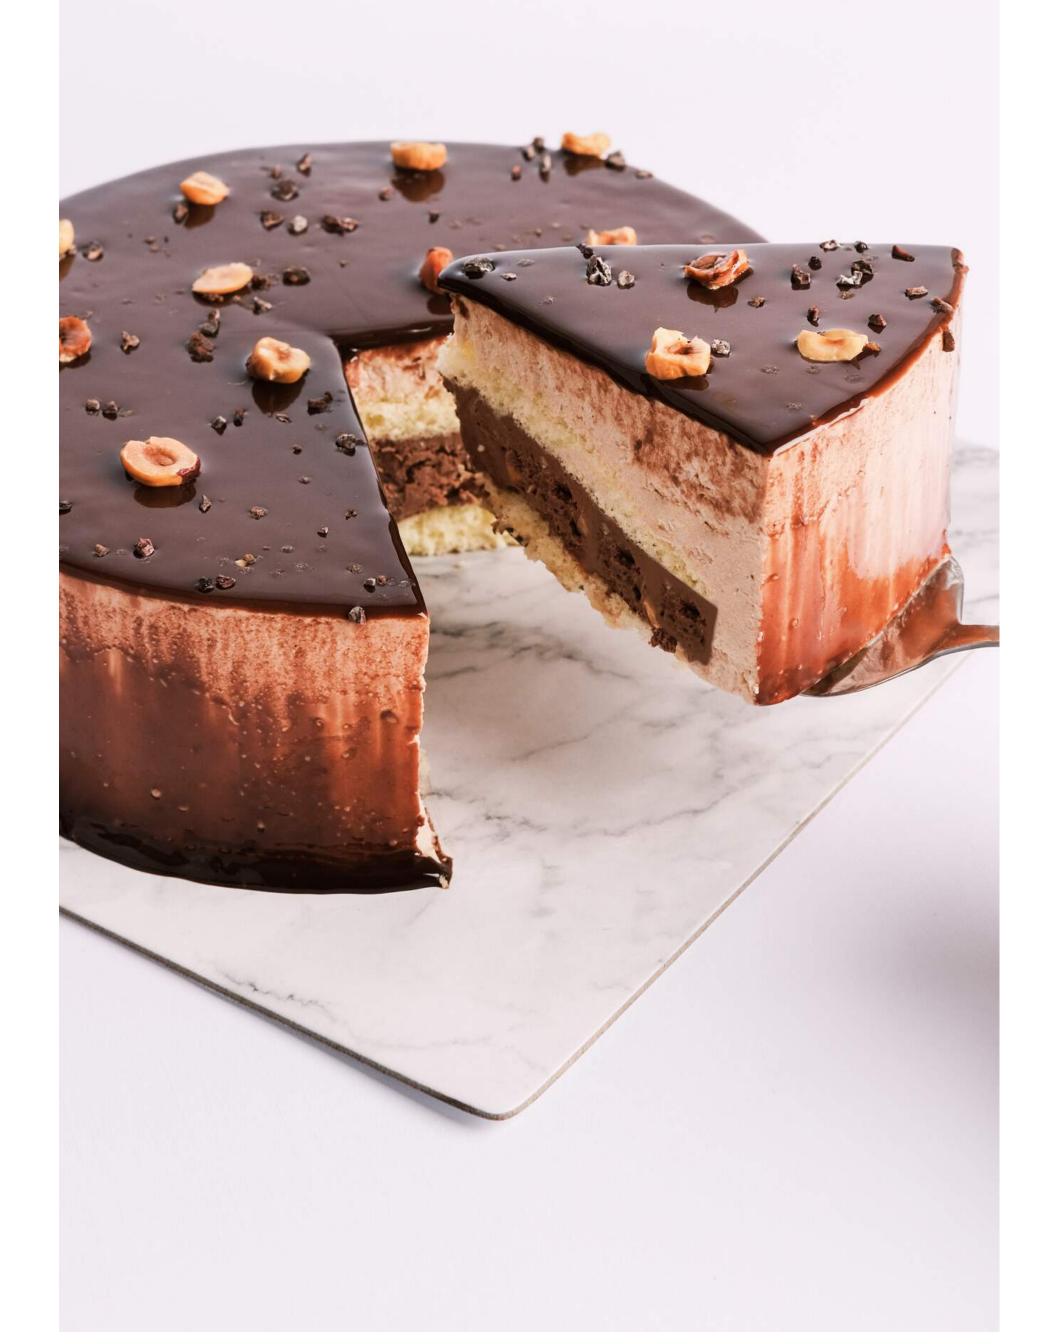

#### HAZELNUT CHOCOLAT

IDR 575.000

diameter 20cm | serves for 8 - 12 people

This bold mouth-watering cake consists of sponge cake, namelaka chocolate, hazelnut chunk, and hazelnut mousse. It is perfectly topped with chocolate mirror glaze, hazelnut halves, and cacao