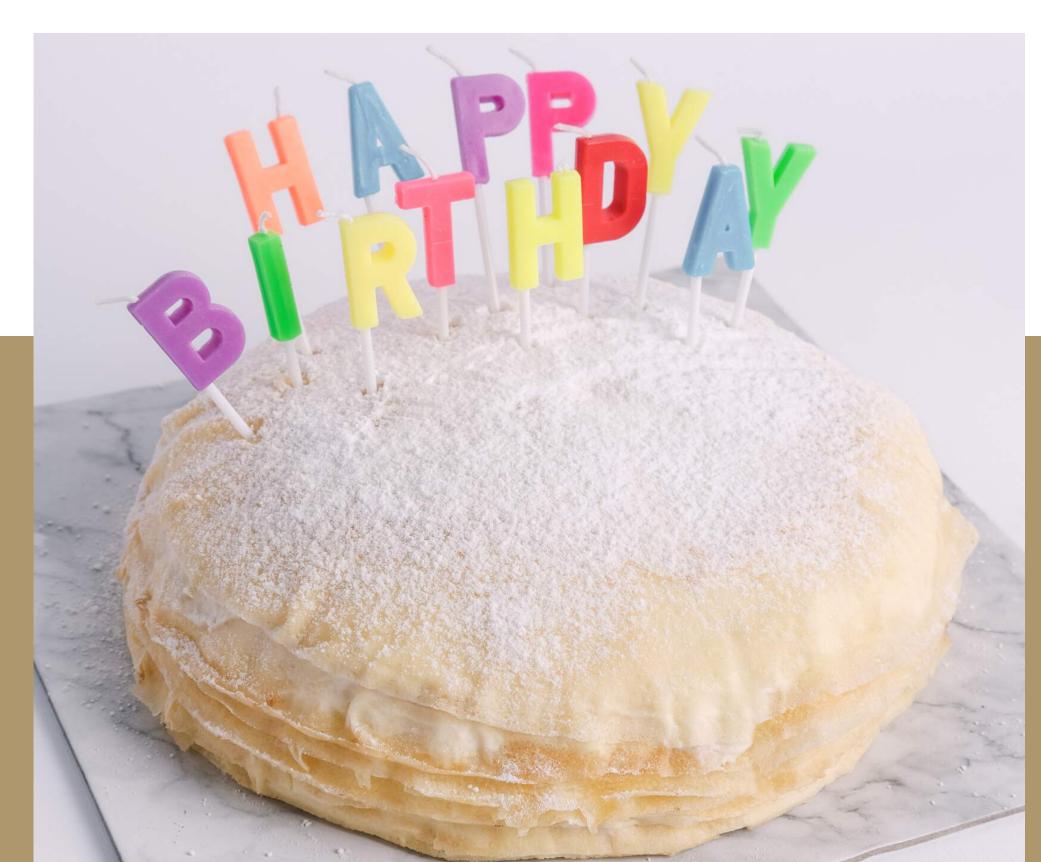

#### ORIGINAL MILLECRÉPE

IDR 425.000

diameter 18cm | serves for 6 - 8 people

Simplicity as its finest. Our Original Millecrêpes is a handmade stacked-crepes layered with cream cheese and dashed with blanchia icing sugar on the top layer.

## BIRTHDAY CAKE BOX