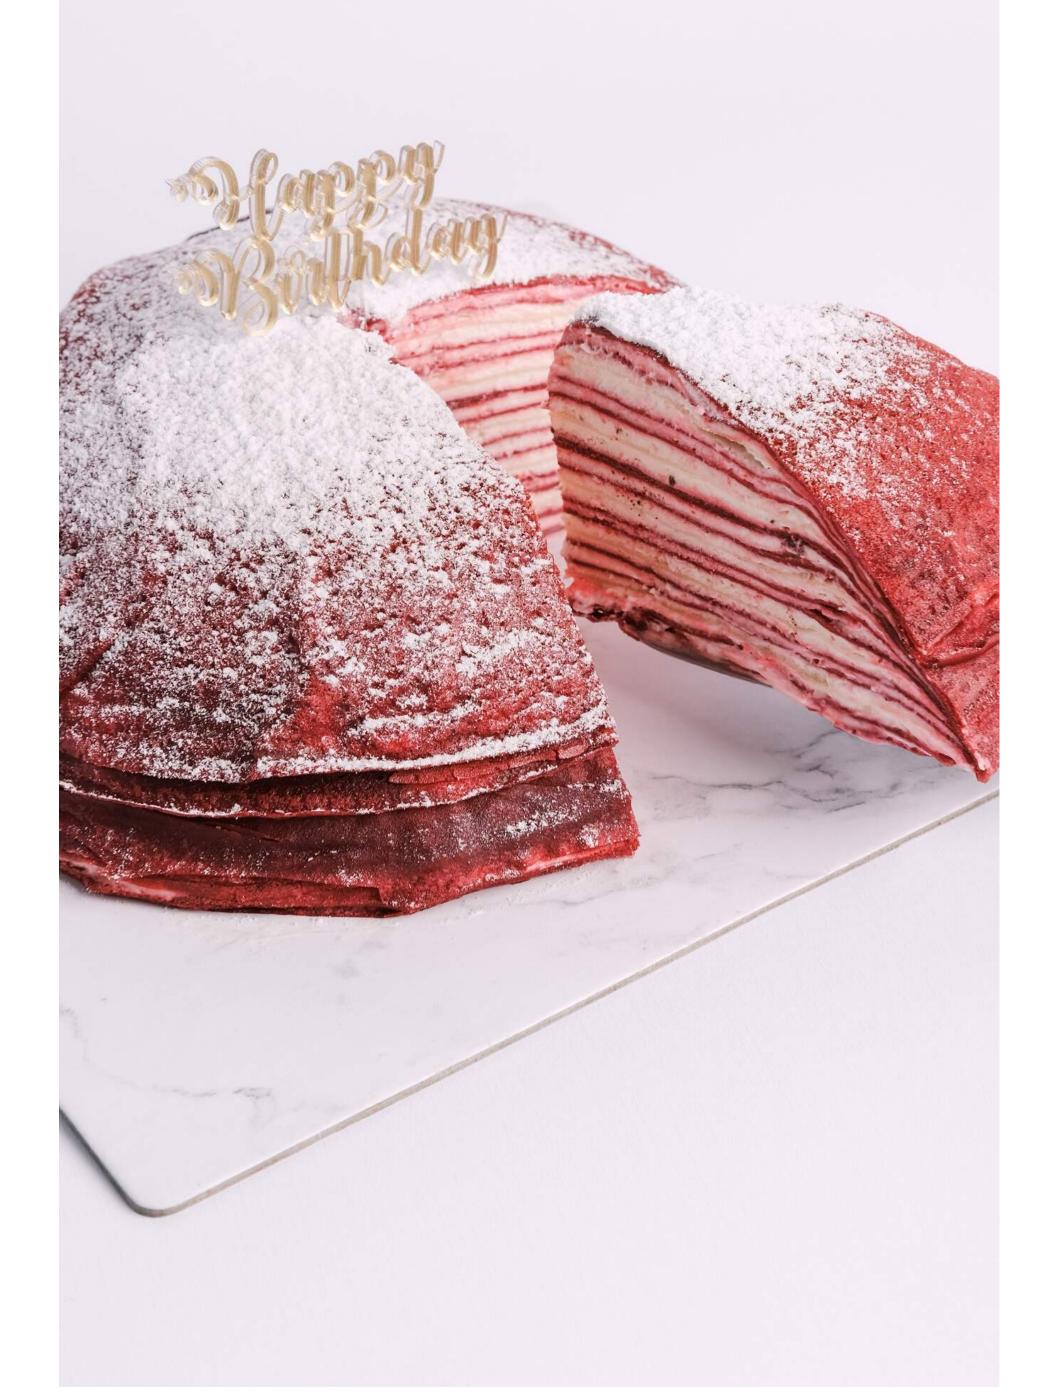

#### RED VELVET MILLECRÉPE

IDR 450.000

diameter 18cm | serves for 6 - 8 people

Red, white, and repeat! Our Red Velvet Millecrêpes are handmade from redcolored stacked crepes and soft cream cheese. The predominantly intermittent red and white colors will catch the eyes.