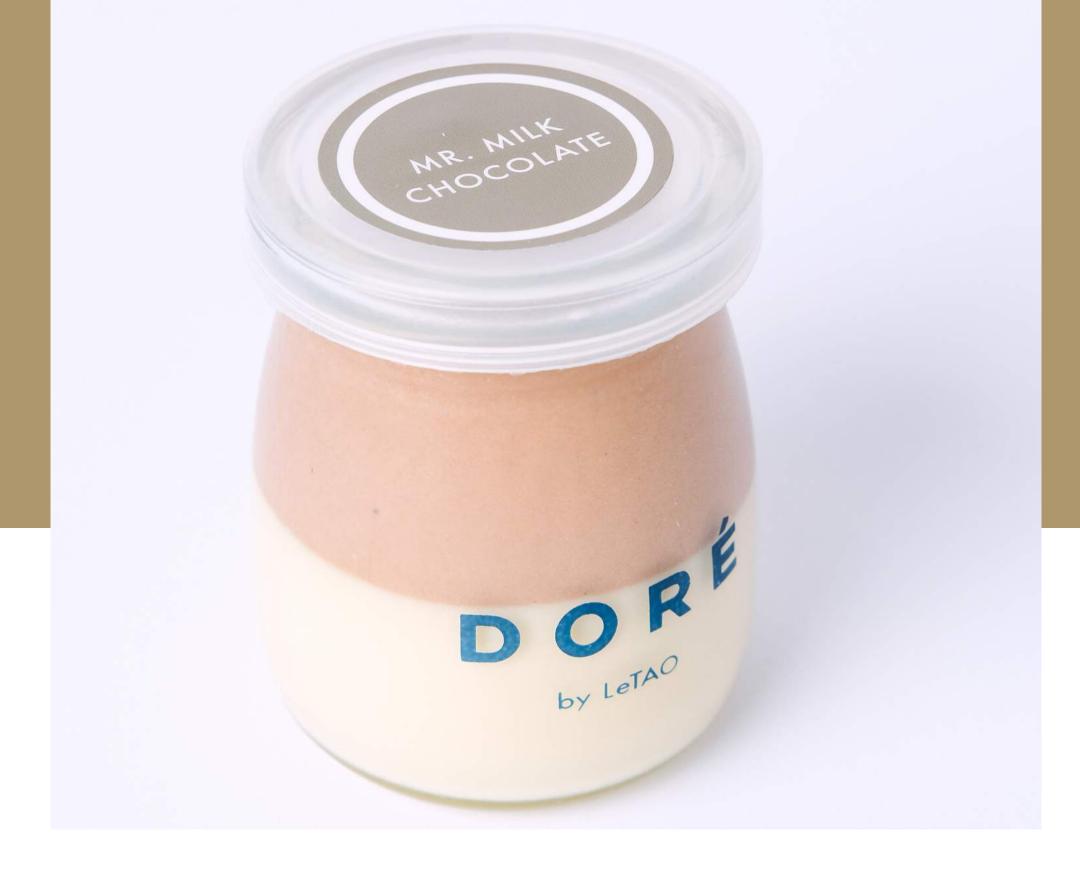

Cheesecake in a jar with mixture of chocolate and cookie crumbs. Consists of cream cheese, mascarpone, heavy cream, and chocolate cookies.

Cheesecake in a jar with milk chocolate flavor. Consists of cream cheese, mascarpone, heavy cream, and milk chocolate.