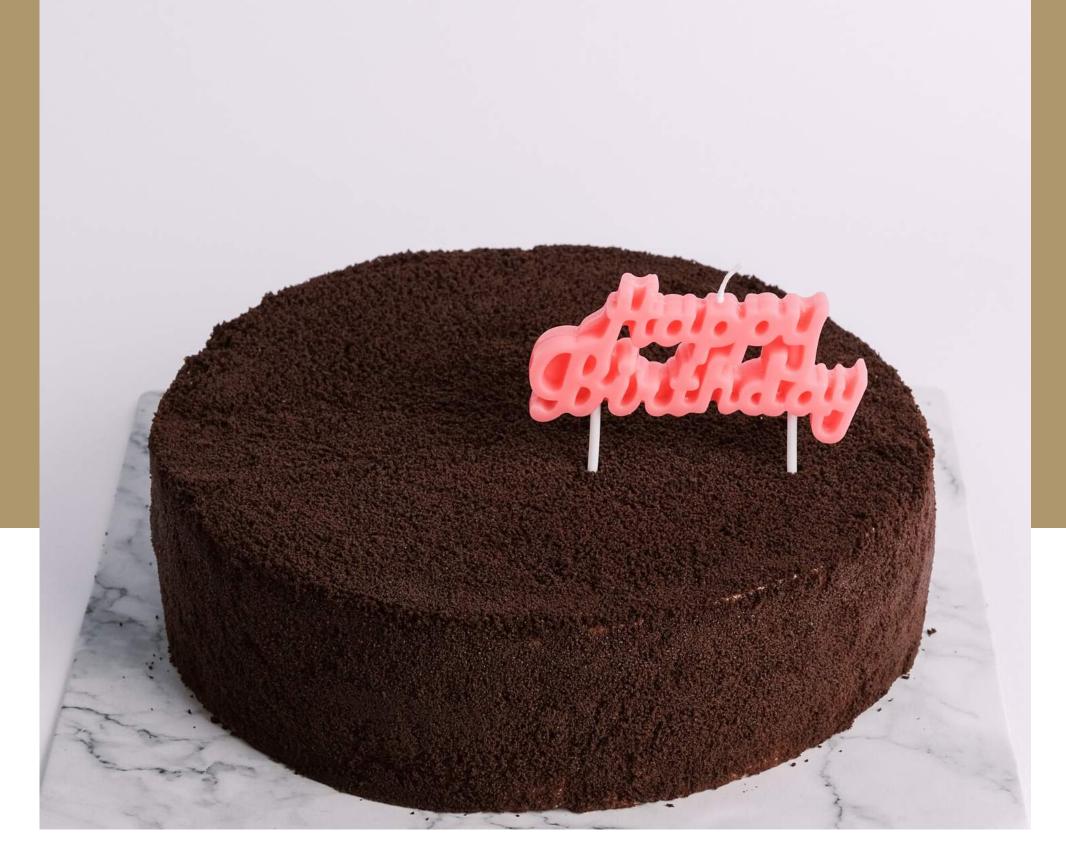

#### FROMAGE GRANDEUR

IDR 575.000

diameter 20cm | serves for 8 - 12 people

Spoil yourself with our signature Fromage in Grandeur size! This is the perfect celebration cake for cheesecake lovers. Taste the melting sweetness of our Fromage for your special moments.

## CHOCOLAT FROMAGE GRANDEUR

IDR 575.000

diameter 20cm | serves for 8 - 12 people

The family favorite flavor! Exciting party size of Chocolat Fromage.

Taste the golden combination of mascarpone cheese and melting chocolate in our fromage cake!