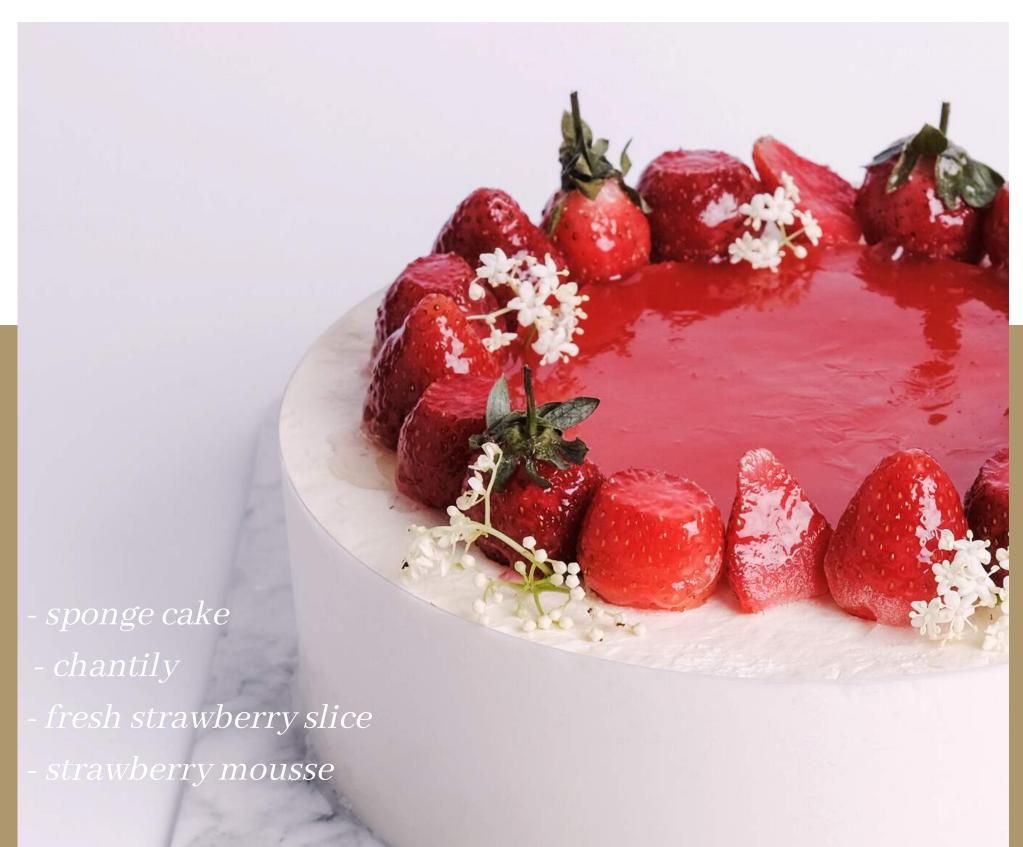

#### STRAWBERRY SHORTCAKE

diameter 20cm | serves for 8 - 12 people

Very very strawberry! This indulging cake is consisting of sponge cake, chantily, fresh strawberry slice and strawberry mousse. Topped with bright red colors of strawberry jelly, fresh strawberry decoration, and little touch of fresh edible flowers