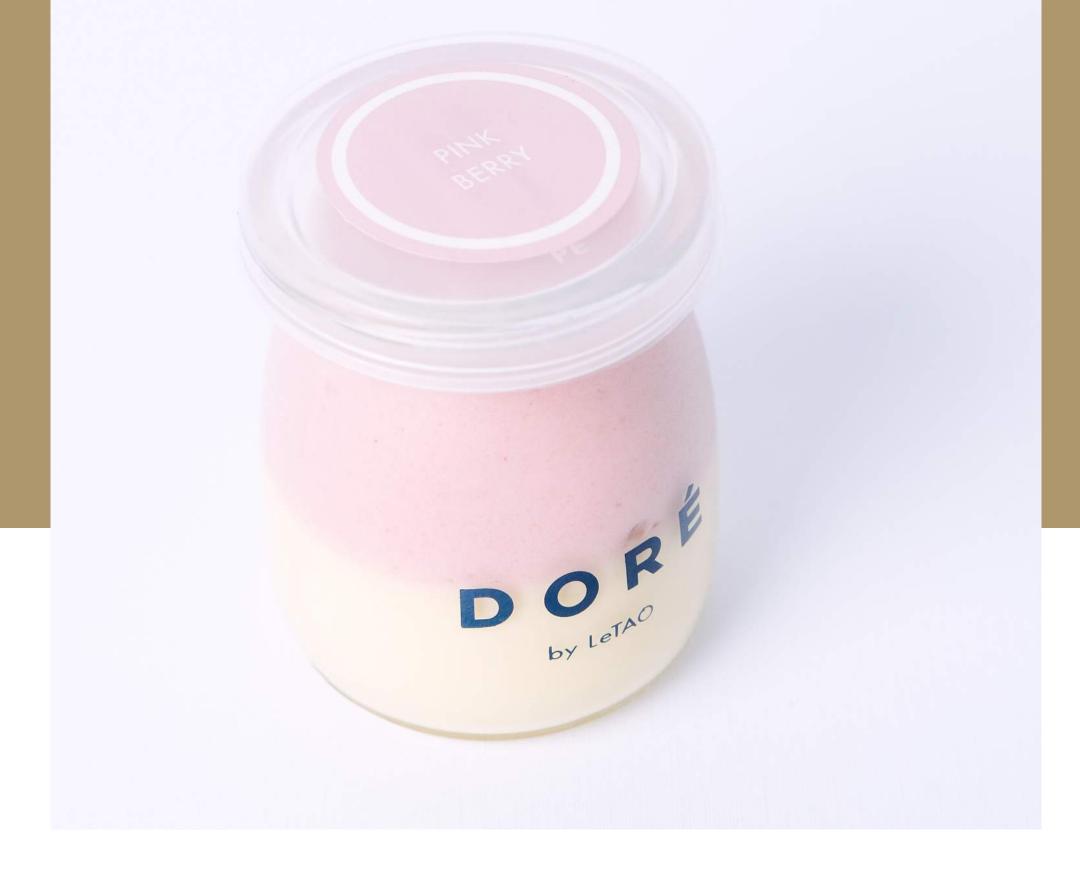

#### PINK BERY FROMAGE POT

IDR 40.000

Cheesecake in a jar with strawberry and raspberry flavor. Consists of cream cheese, mascarpone, heavy cream, strawberry and raspberry puree.

Cheesecake in a jar with nutty hazelnut flavor. Consists of cream cheese, mascarpone, heavy cream, and hazelnut paste.