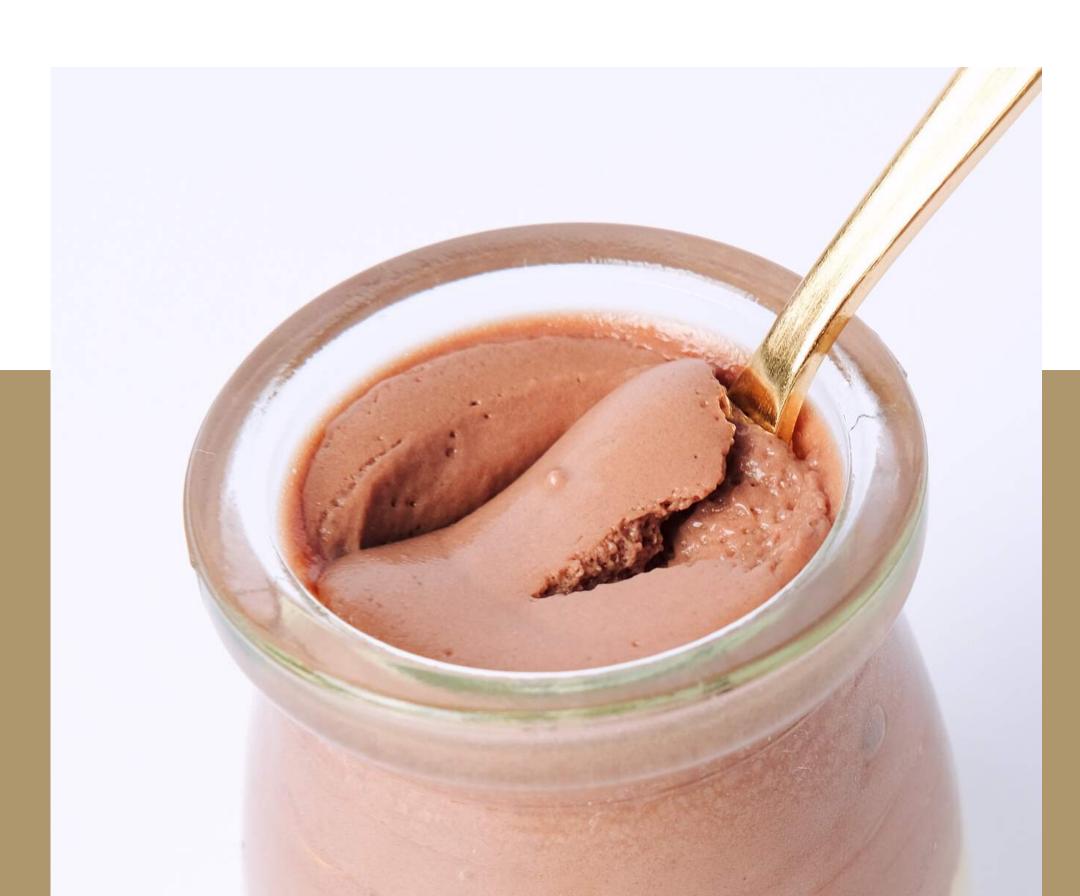

Cheesecake in a jar with the unique Toblerone's chocolate flavor. Consists of cream cheese, mascarpone, heavy cream, and Toblerone.