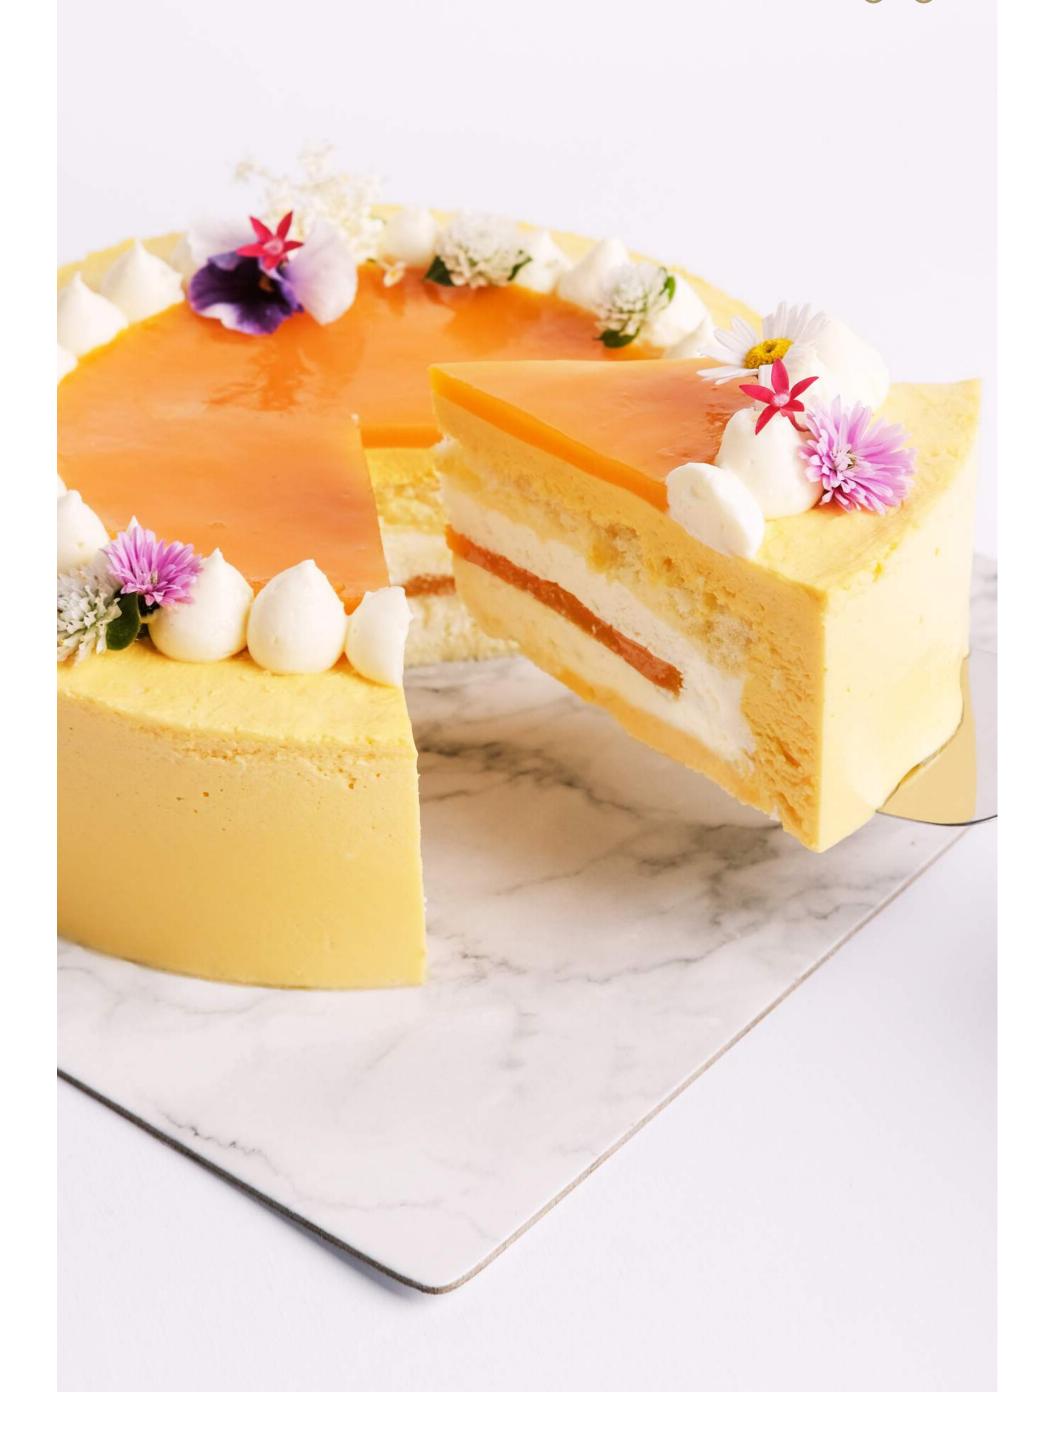

#### MANGO BLISS

IDR 525.000

diameter 20cm | serves for 8 - 12 people

Have a blissful day with our new cake selection; Mango Bliss. This sweet and fruity cake consists of sponge cake, chantily, mango jelly and mango mousse. Topped with mango jelly, cream cheese frosting, and fresh edible flowers