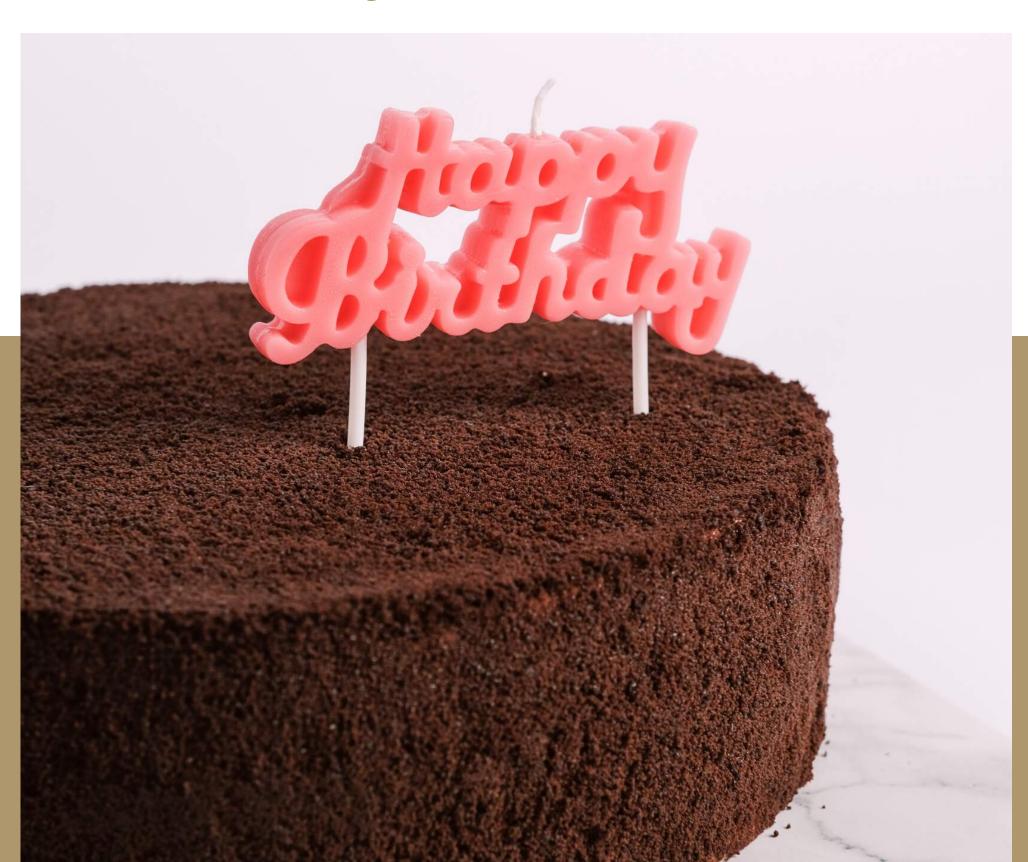

#### FROMAGE GRANDEUR

IDR 575.000

diameter 20cm | serves for 8 - 12 people

Spoil yourself with our signature Fromage in Grandeur size! This is the perfect celebration cake for cheesecake lovers. Taste the melting sweetness of our Fromage for your special moments.

## CHOCOLAT FROMAGE GRANDEUR

IDR 575.000

diameter 20cm | serves for 8 - 12 people

The family favorite flavor! Exciting party size of Chocolat Fromage.

Taste the golden combination of mascarpone cheese and melting chocolate in our fromage cake!