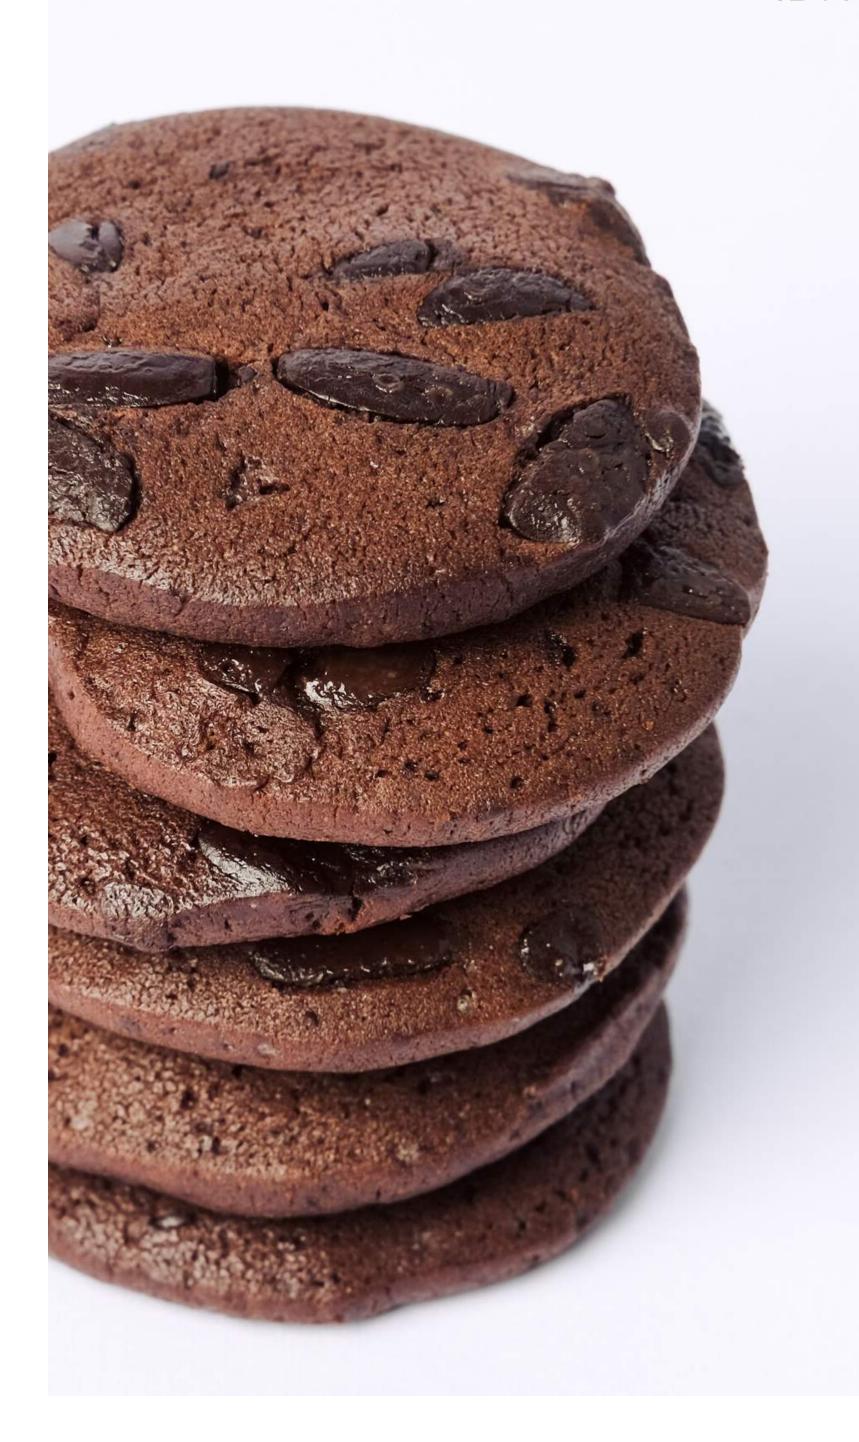

# LE CHOCONOIR COOKIES

IDR 88.000

8 cookies / box

A very chocolate taste, chocolate chips, and unique chocolate scent in every bite of Le Choco Noir Cookies.