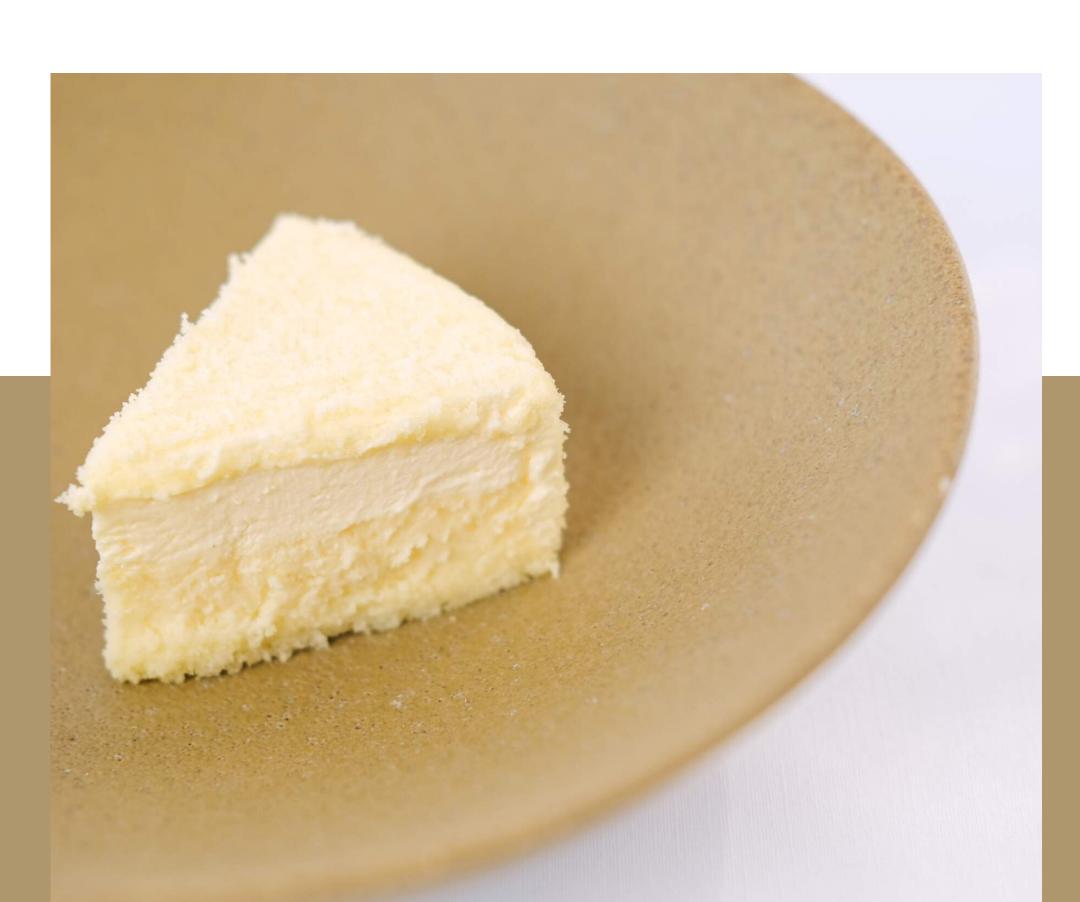

IDR 250.000

diameter 12cm | serves for 2 - 4 people

Signature product of DORÉ by LeTAO. This soft-textured cake consists of a sponge base, baked cheesecake, mascarpone mousse, and original soboro.