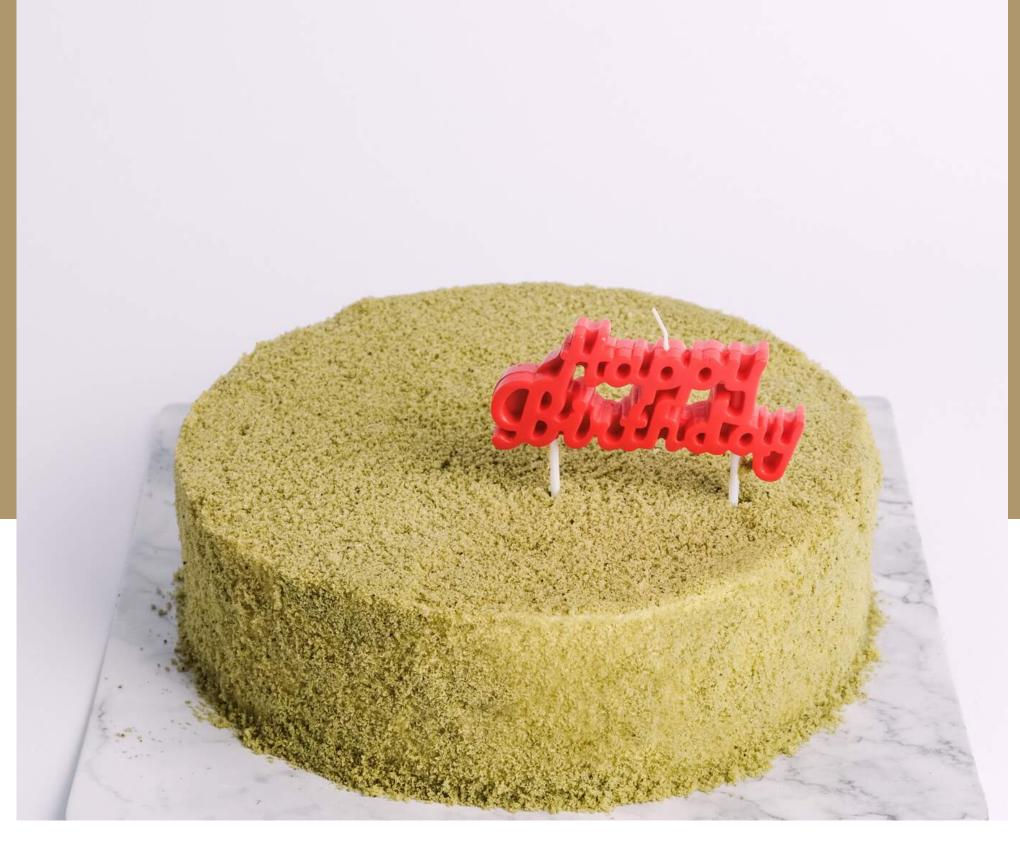

#### MATCHA FROMAGE GRANDEUR

IDR 595.000

diameter 20cm | serves for 8 - 12 people

Our exclusive Matcha Fromage in 20cm size. This cake consists of baked cheesecake and matcha mousse using topgrade uji matcha from Kyoto, Japan. Experience the authentic lingering aroma of matcha!