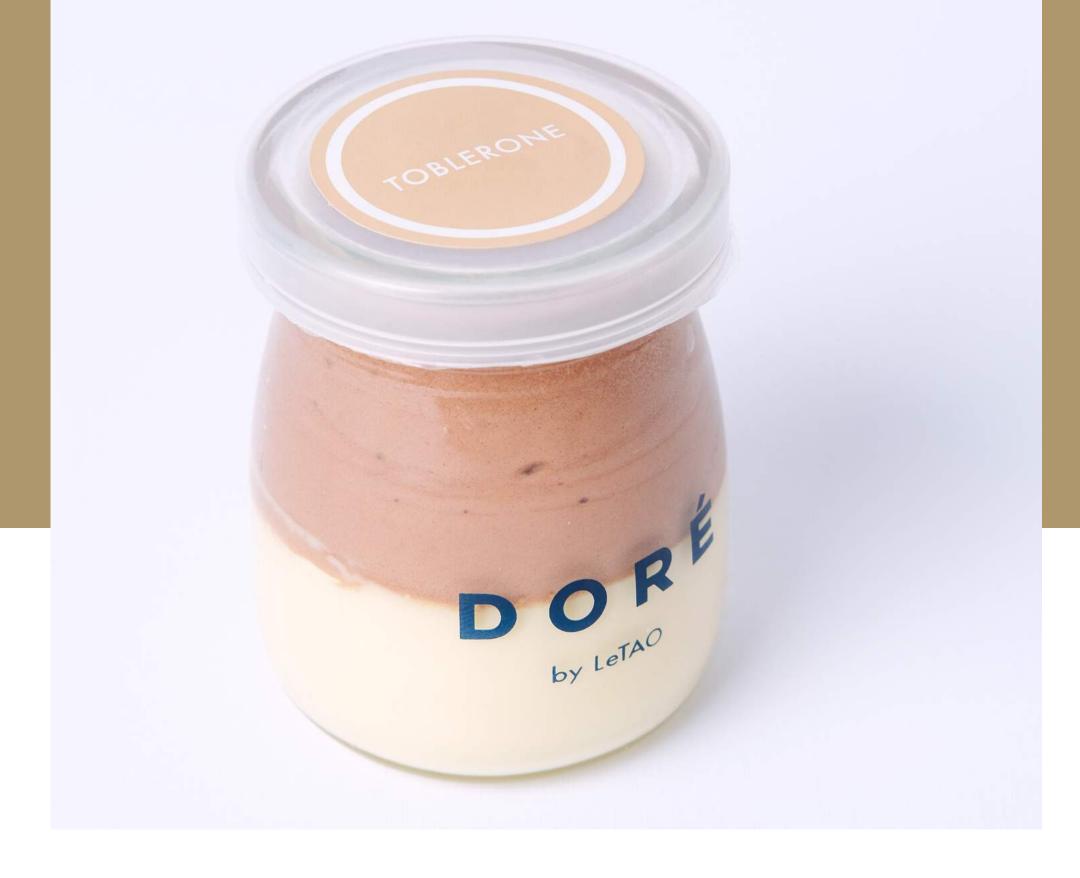

Cheesecake in a jar with the unique Toblerone's chocolate flavor. Consists of cream cheese, mascarpone, heavy cream, and Toblerone.