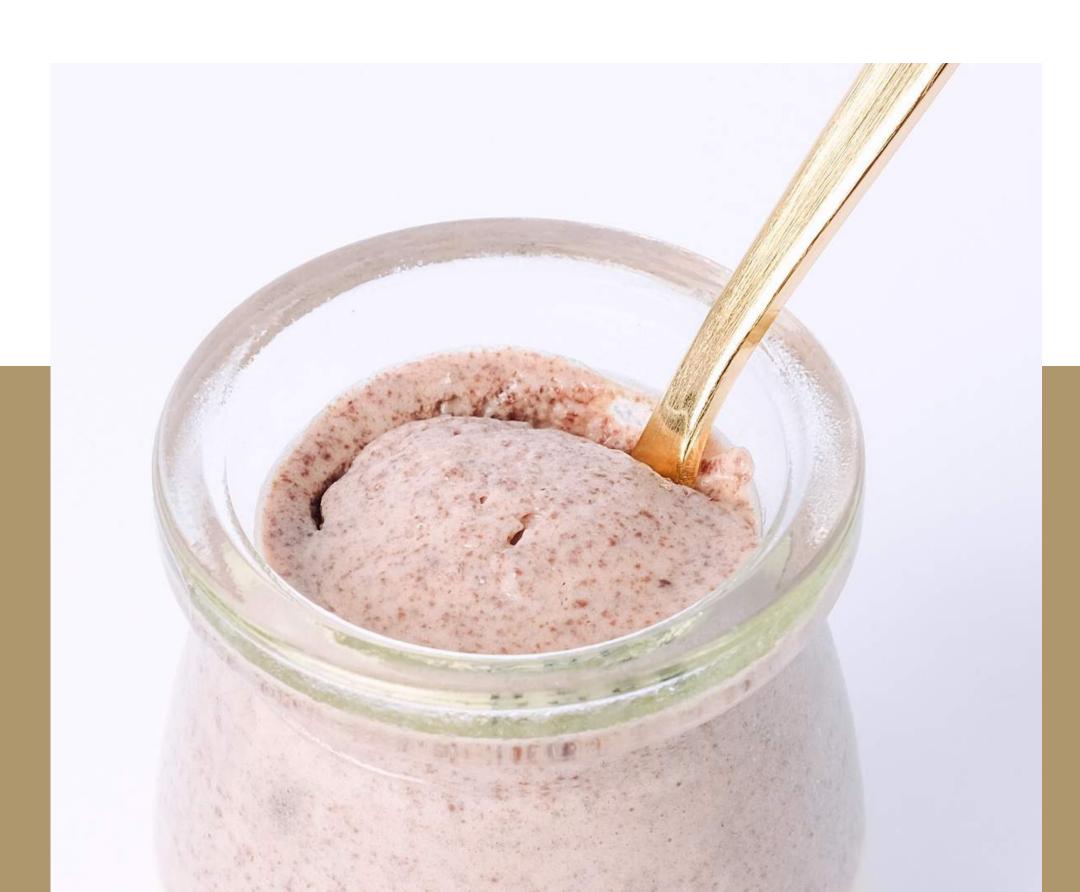

Cheesecake in a jar with mixture of chocolate and cookie crumbs. Consists of cream cheese, mascarpone, heavy cream, and chocolate cookies.

Cheesecake in a jar with milk chocolate flavor. Consists of cream cheese, mascarpone, heavy cream, and milk chocolate.