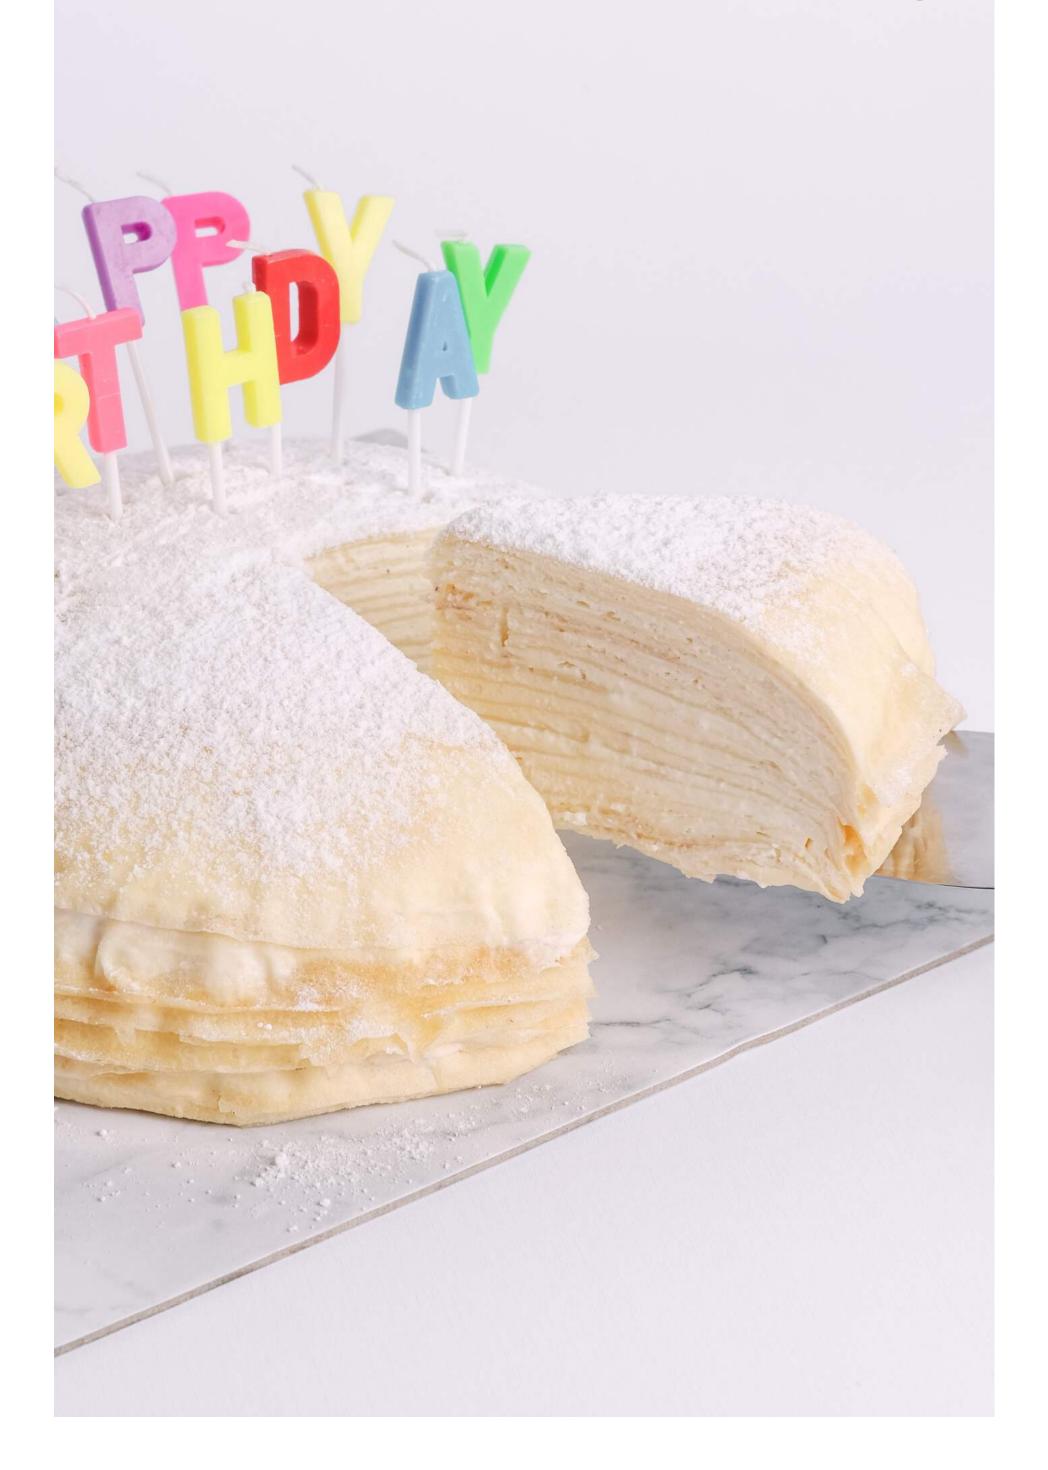

#### ORIGINAL MILLECRÉPE

IDR 425.000

diameter 18cm | serves for 6 - 8 people

Simplicity as its finest. Our Original Millecrêpes is a handmade stacked-crepes layered with cream cheese and dashed with blanchia icing sugar on the top layer.

## BIRTHDAY CAKE BOX