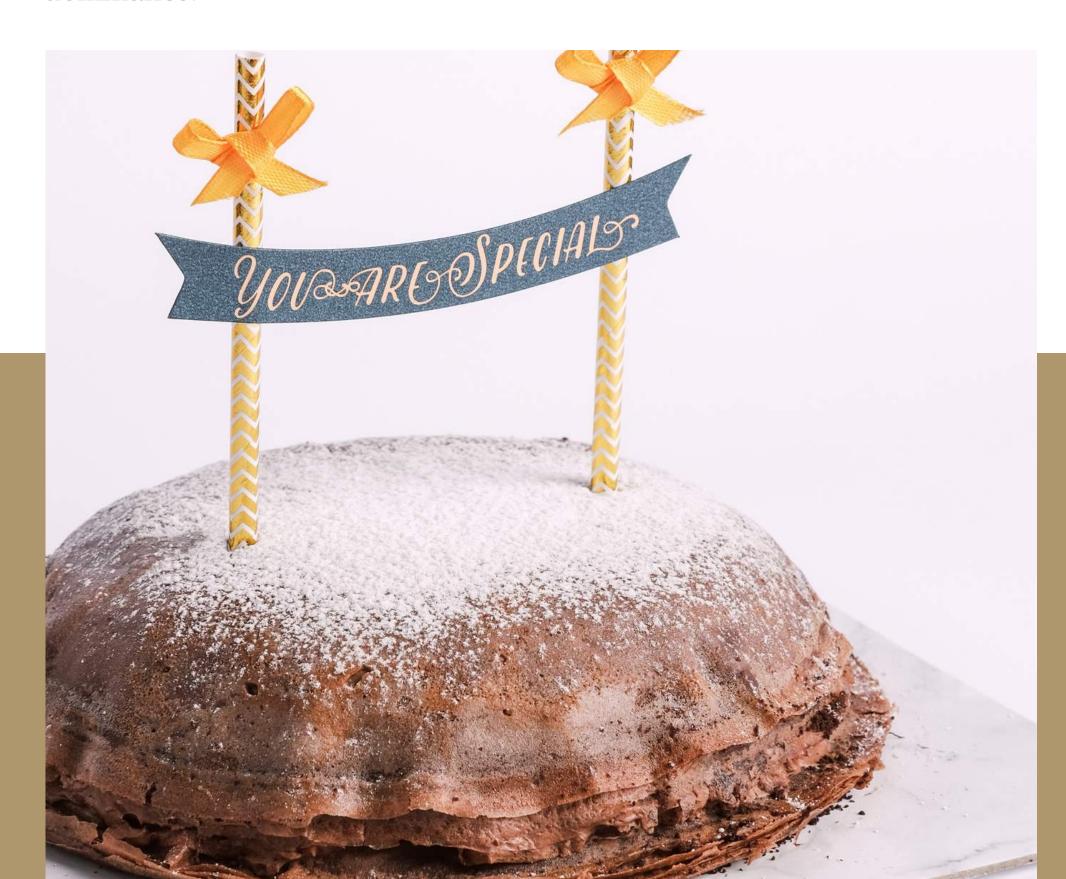

diameter 18cm | serves for 6 - 8 people

Layers of chocolate! Our Chocolate Millecrêpes consists of chocolate stacked-crepes and cream. This handmade piece has 67% dark chocolate flavor dominance.