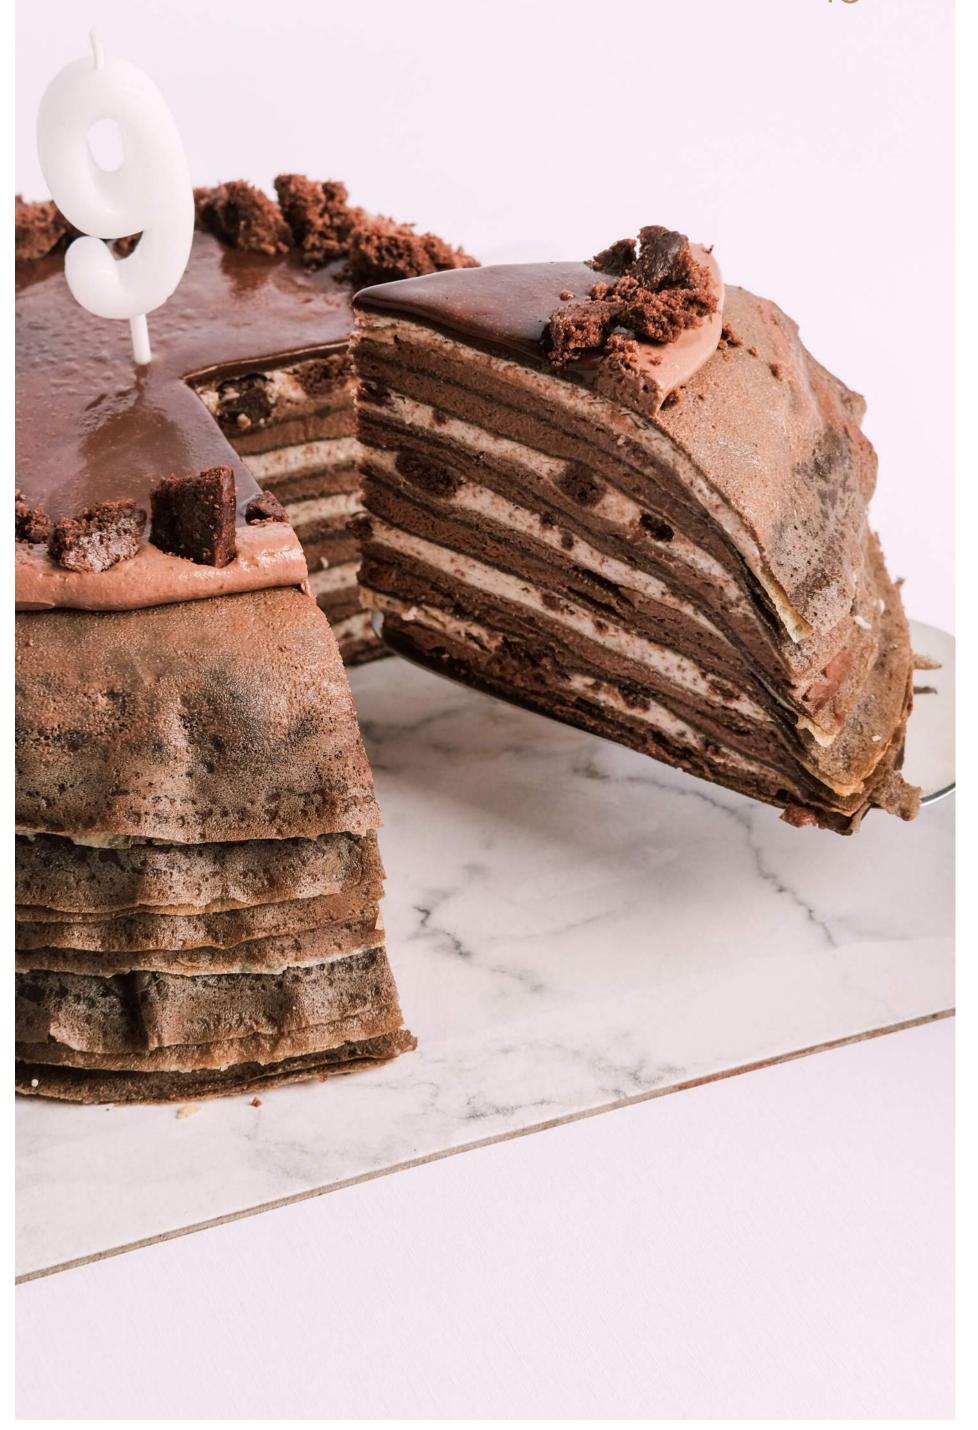

diameter 18cm | serves for 6 - 8 people

Layers of chocolate! Our Chocolate Millecrêpes consists of chocolate stacked-crepes and cream. This handmade piece has 67% dark chocolate flavor dominance.