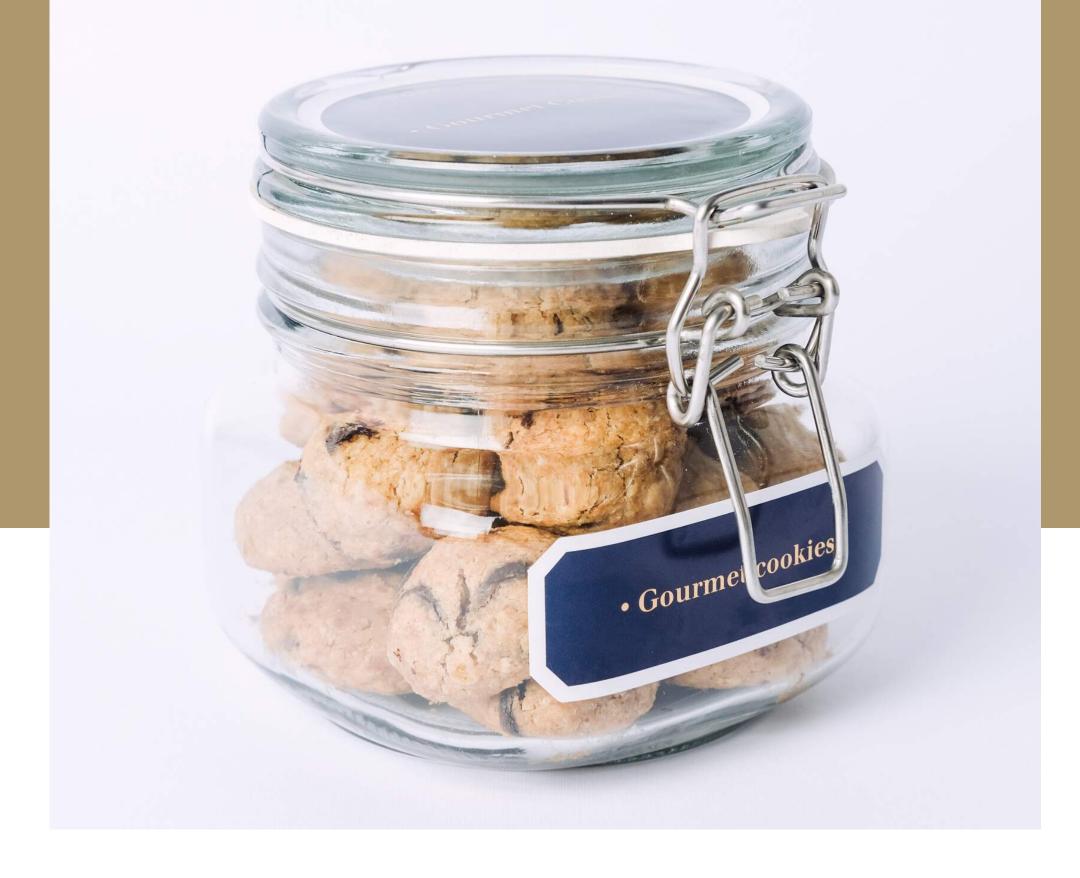

This heavenly Gourmet Cookies is exactly what dreams are made of.. Our Gourmet Cookies is 100% handmade cookies with oatmeal and chocolate chips.