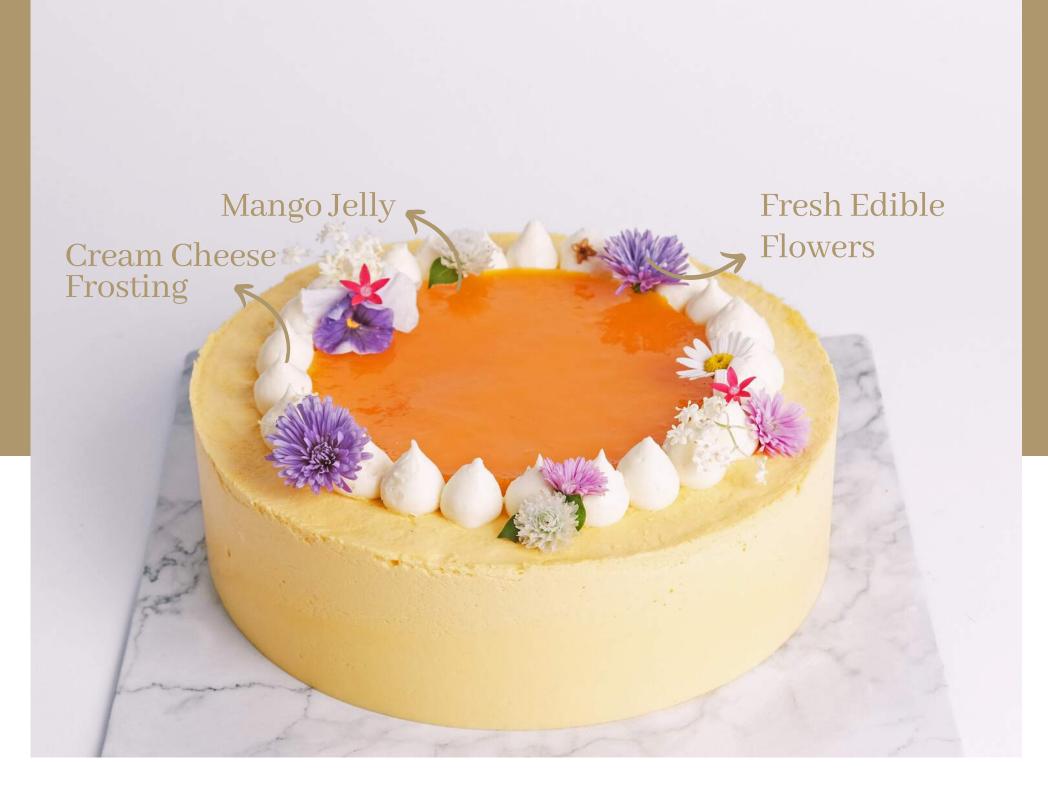

#### MANGO BLISS

IDR 525.000

diameter 20cm | serves for 8 - 12 people

Have a blissful day with our new cake selection; Mango Bliss. This sweet and fruity cake consists of sponge cake, chantily, mango jelly and mango mousse. Topped with mango jelly, cream cheese frosting, and fresh edible flowers