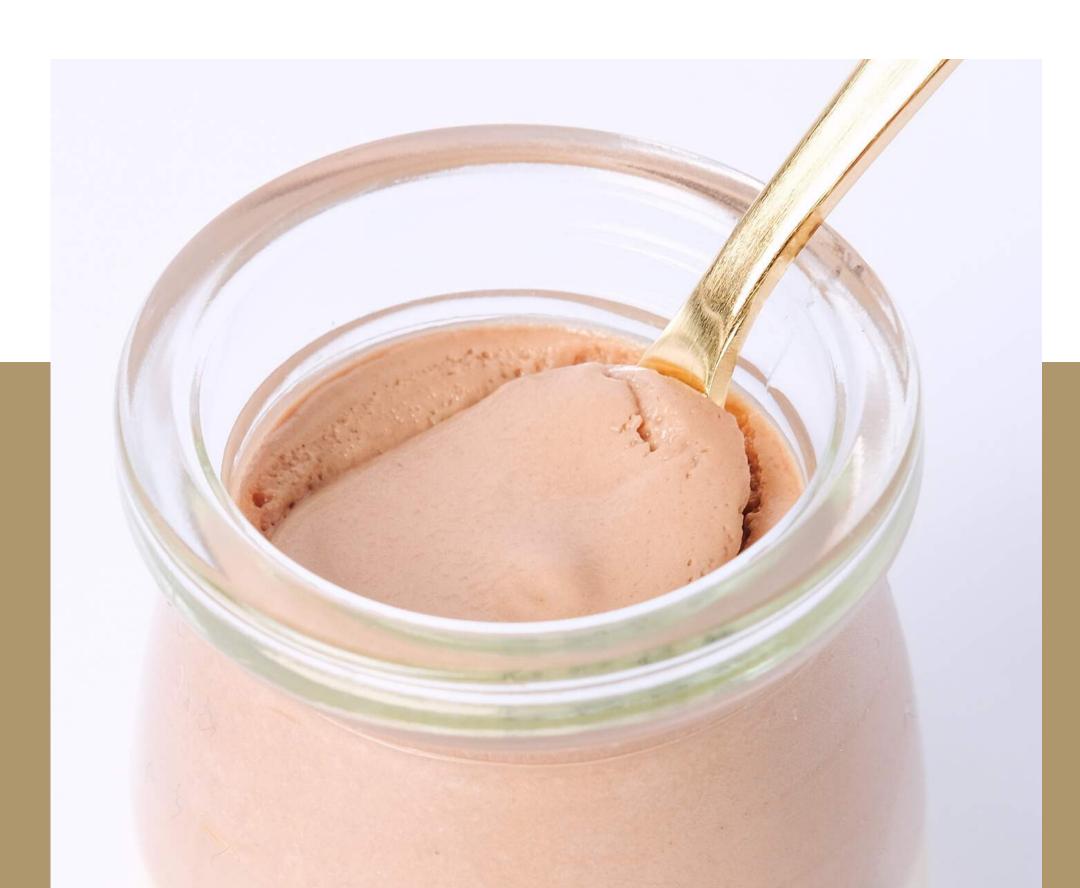

IDR 40.000

Cheesecake in a jar with blueberry flavor. Consists of cream cheese, mascarpone, heavy cream, and blueberry puree.

Cheesecake in a jar with coffee flavor. Consists of cream cheese, mascarpone, heavy cream, and coffee.