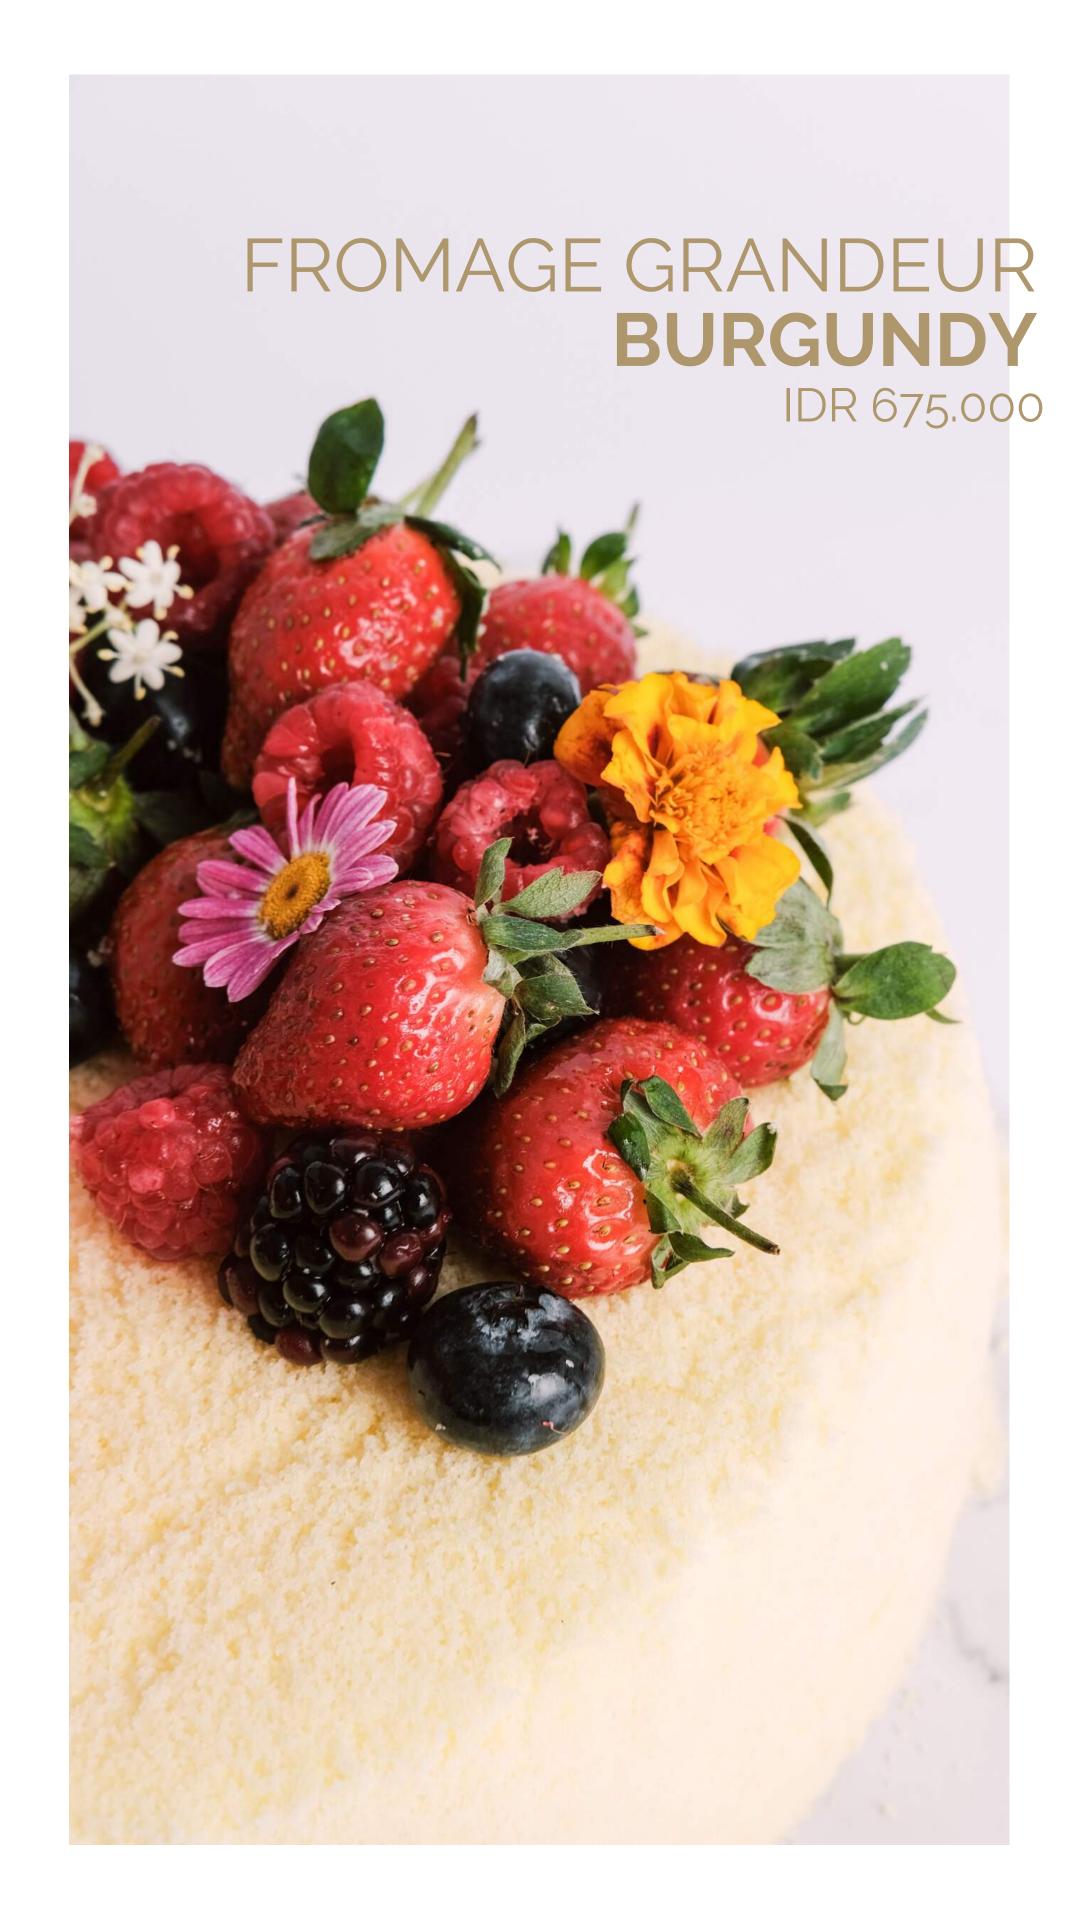

diameter 20cm | serves for 8 - 12 people

Make your Grandeur Fromage bright and fresh by adding the fruity flavors with our Burgundy! The Burgundy topping has Strawberry, Cranberry, Blueberry, and edible flowers mix.