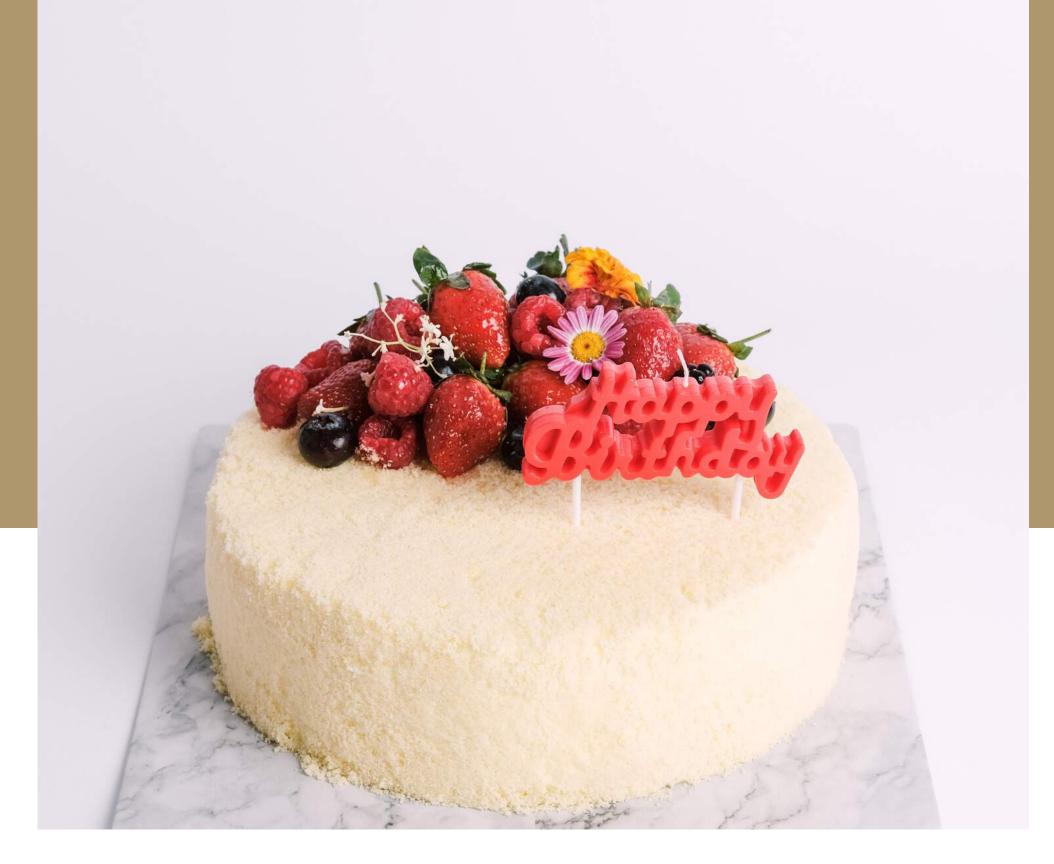

diameter 20cm | serves for 8 - 12 people

Make your Grandeur Fromage bright and fresh by adding the fruity flavors with our Burgundy! The Burgundy topping has Strawberry, Cranberry, Blueberry, and edible flowers mix.