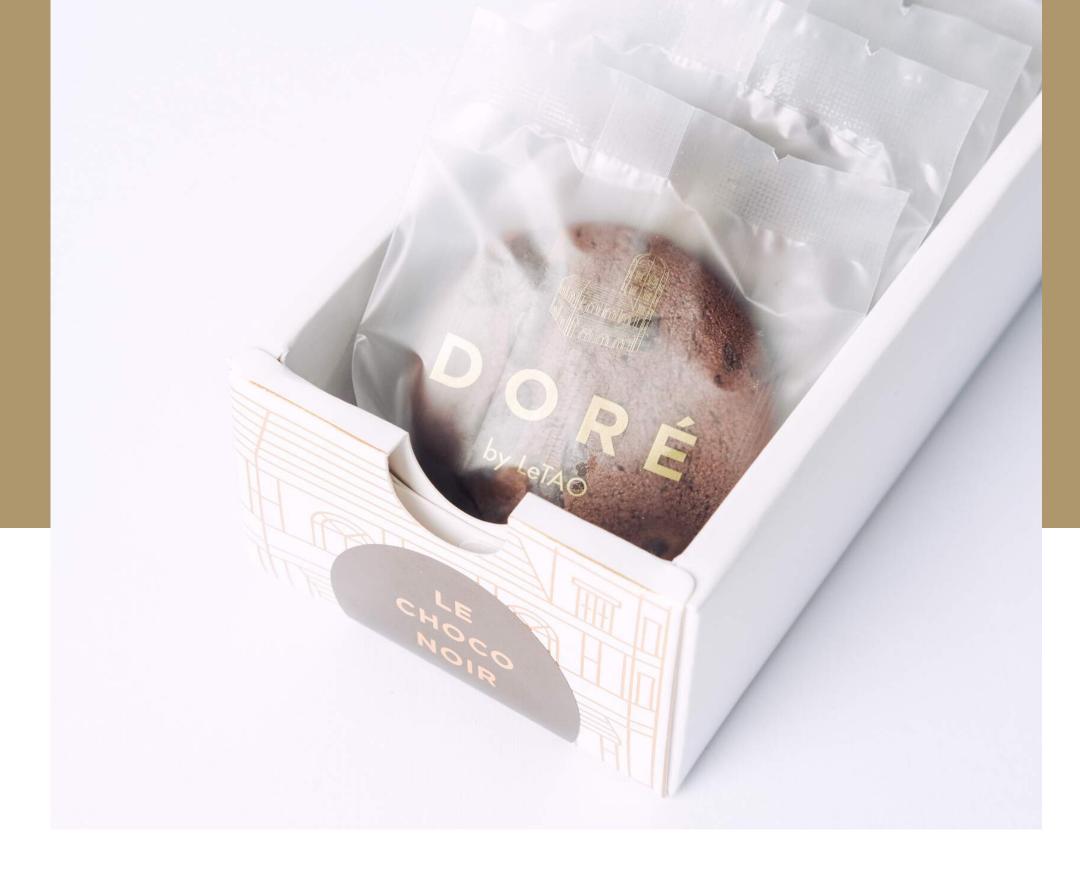

# LE CHOCONOIR COOKIES

IDR 88.000

8 cookies / box

A very chocolate taste, chocolate chips, and unique chocolate scent in every bite of Le Choco Noir Cookies.