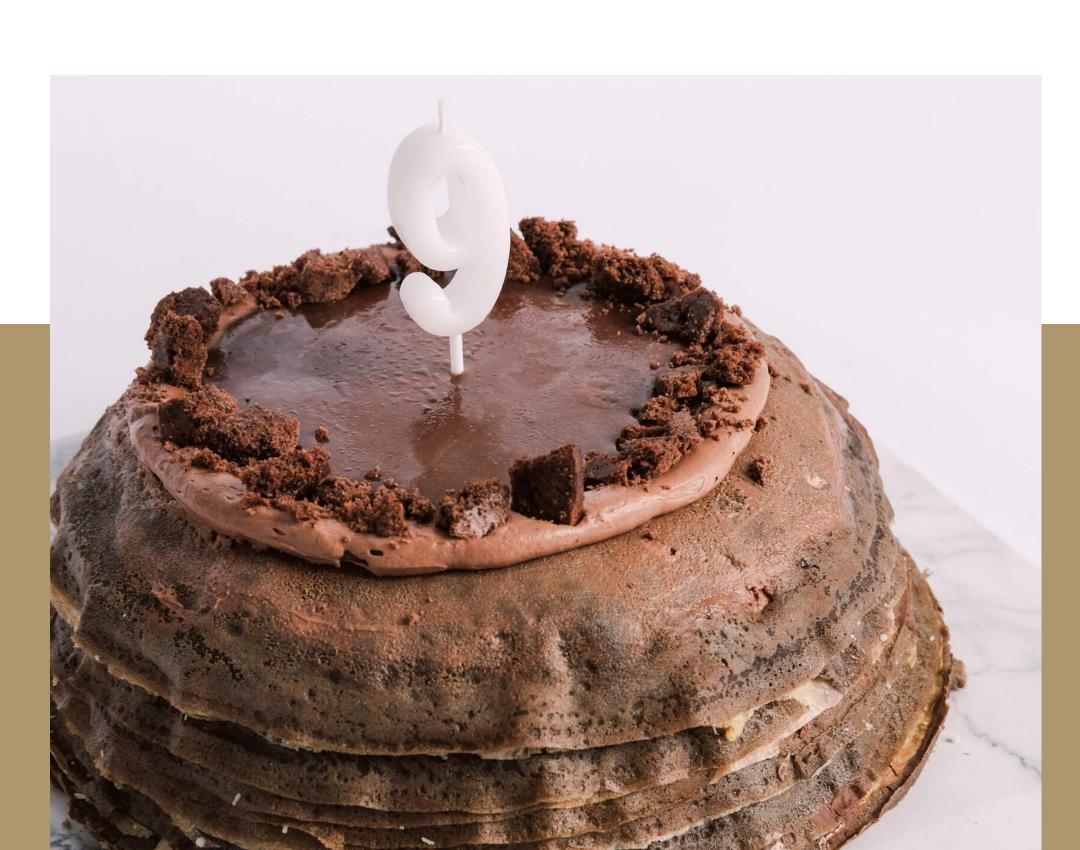

diameter 18cm | serves for 6 - 8 people

Layers of chocolate! Our Chocolate Millecrêpes consists of chocolate stacked-crepes and cream. This handmade piece has 67% dark chocolate flavor dominance.