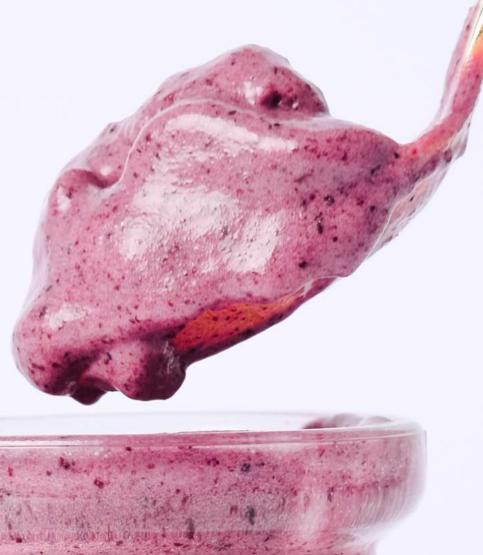

IDR 40.000

Cheesecake in a jar with blueberry flavor. Consists of cream cheese, mascarpone, heavy cream, and blueberry puree.

Cheesecake in a jar with coffee flavor. Consists of cream cheese, mascarpone, heavy cream, and coffee.