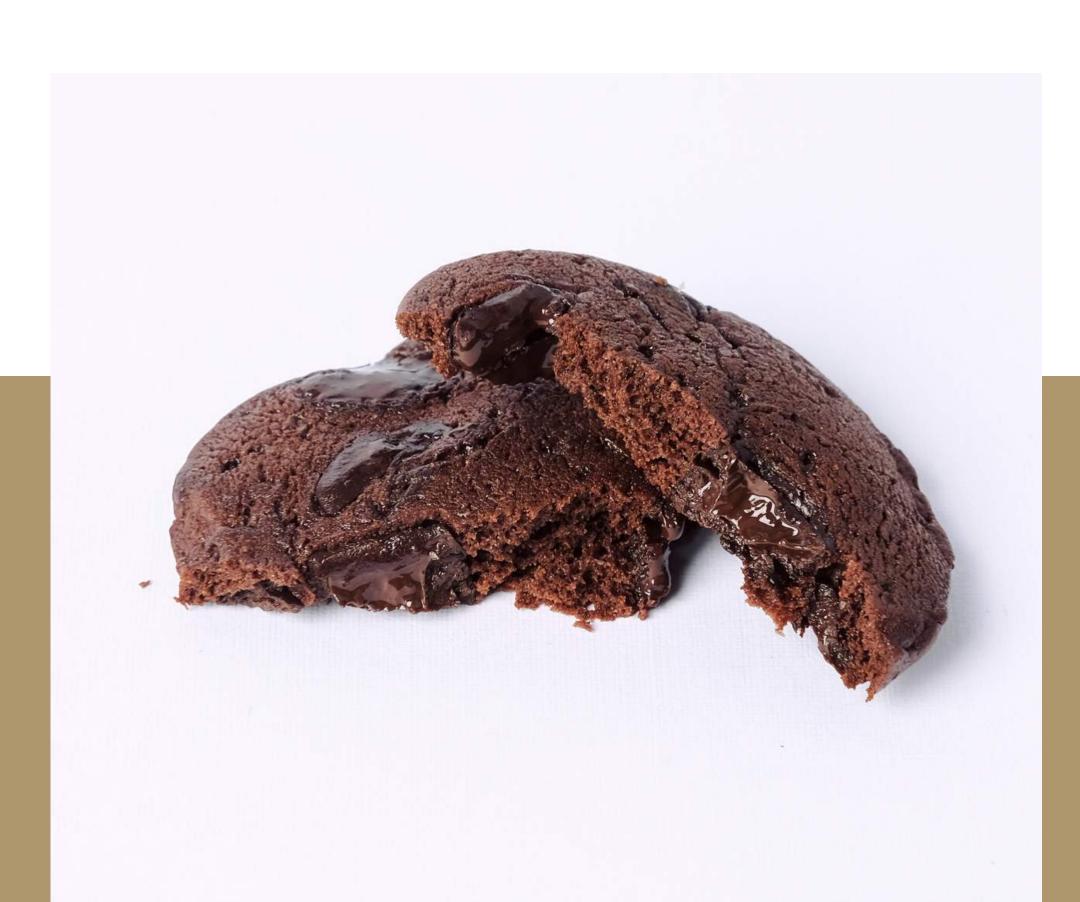

# LE CHOCONOIR COOKIES

IDR 88.000

8 cookies / box

A very chocolate taste, chocolate chips, and unique chocolate scent in every bite of Le Choco Noir Cookies.