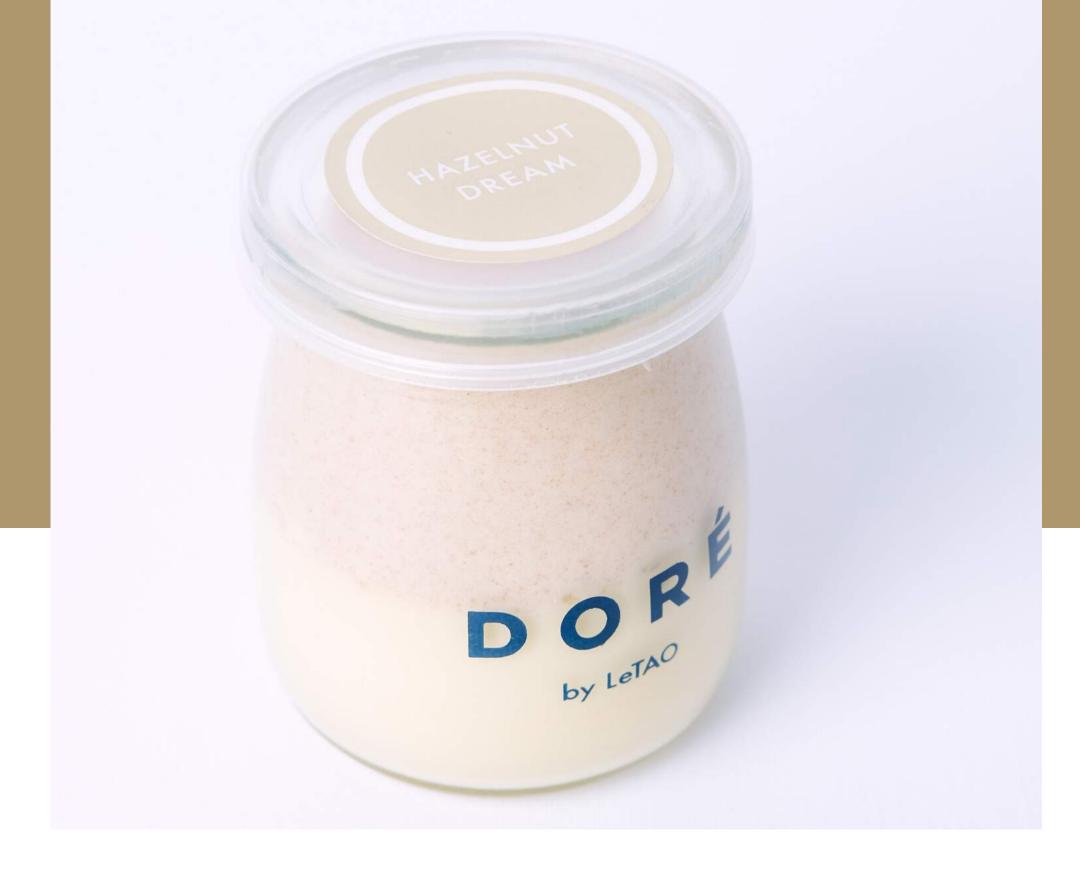

#### PINK BERY FROMAGE POT

IDR 40.000

Cheesecake in a jar with strawberry and raspberry flavor. Consists of cream cheese, mascarpone, heavy cream, strawberry and raspberry puree.

Cheesecake in a jar with nutty hazelnut flavor. Consists of cream cheese, mascarpone, heavy cream, and hazelnut paste.