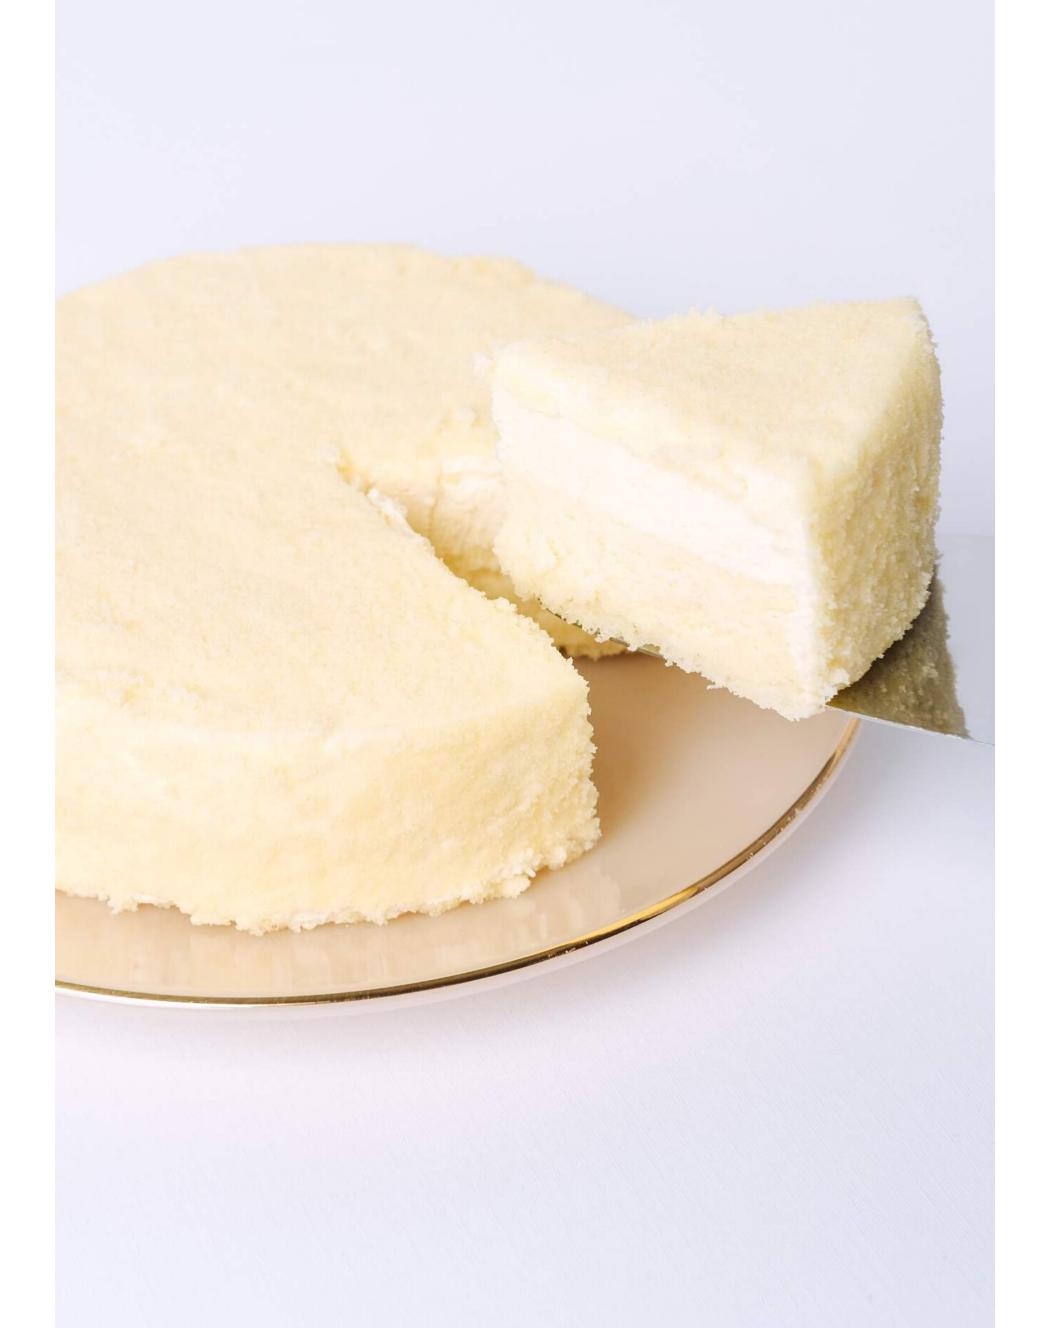

IDR 250.000

diameter 12cm | serves for 2 - 4 people

Signature product of DORÉ by LeTAO. This soft-textured cake consists of a sponge base, baked cheesecake, mascarpone mousse, and original soboro.