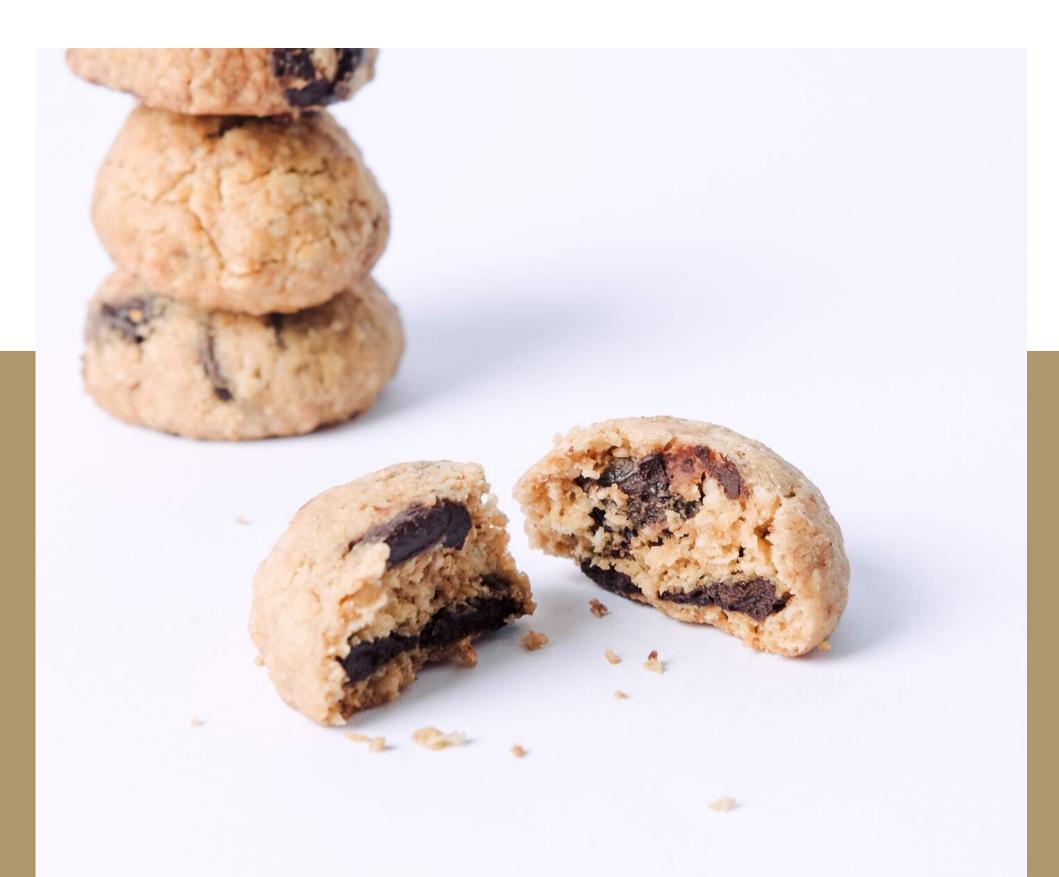

This heavenly Gourmet Cookies is exactly what dreams are made of.. Our Gourmet Cookies is 100% handmade cookies with oatmeal and chocolate chips.

# LE CHOCONOIR COOKIES

IDR 88.000

8 cookies / box

A very chocolate taste, chocolate chips, and unique chocolate scent in every bite of Le Choco Noir Cookies.