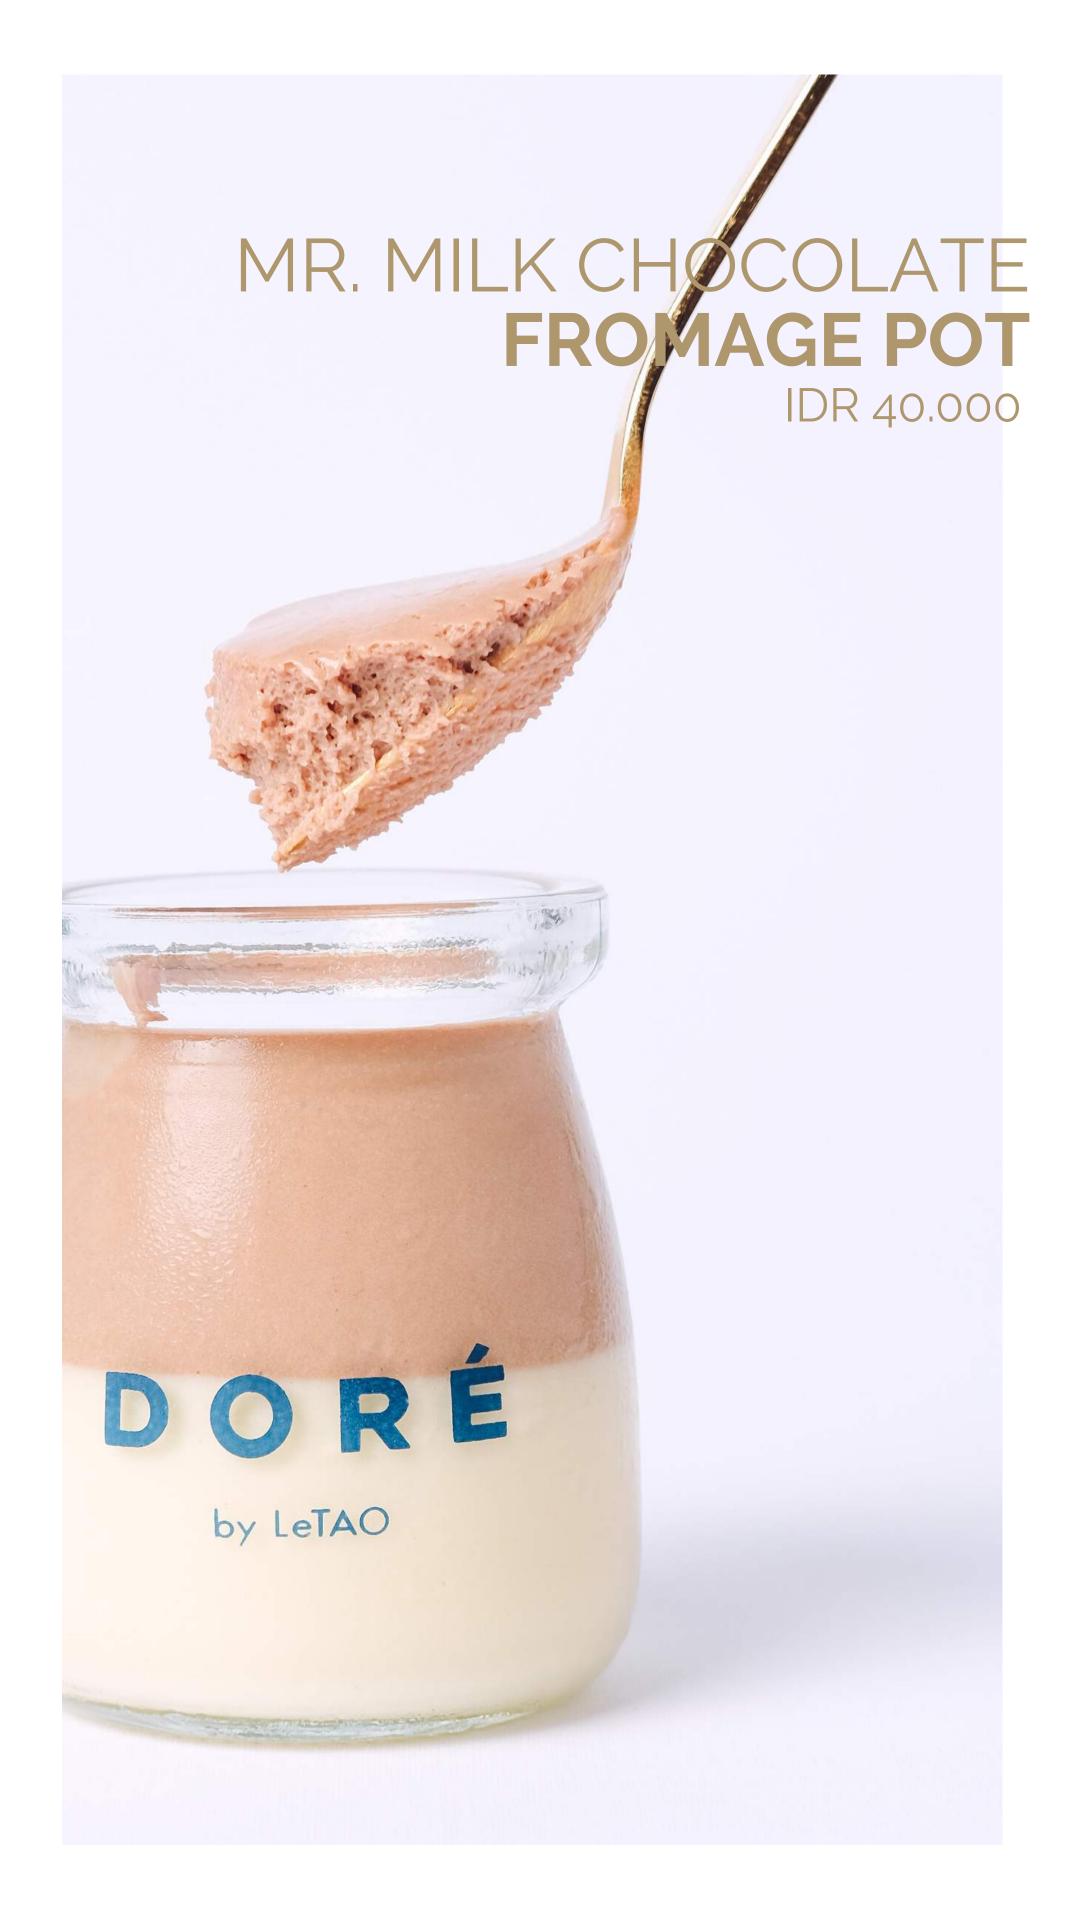

Cheesecake in a jar with mixture of chocolate and cookie crumbs. Consists of cream cheese, mascarpone, heavy cream, and chocolate cookies.

Cheesecake in a jar with milk chocolate flavor. Consists of cream cheese, mascarpone, heavy cream, and milk chocolate.