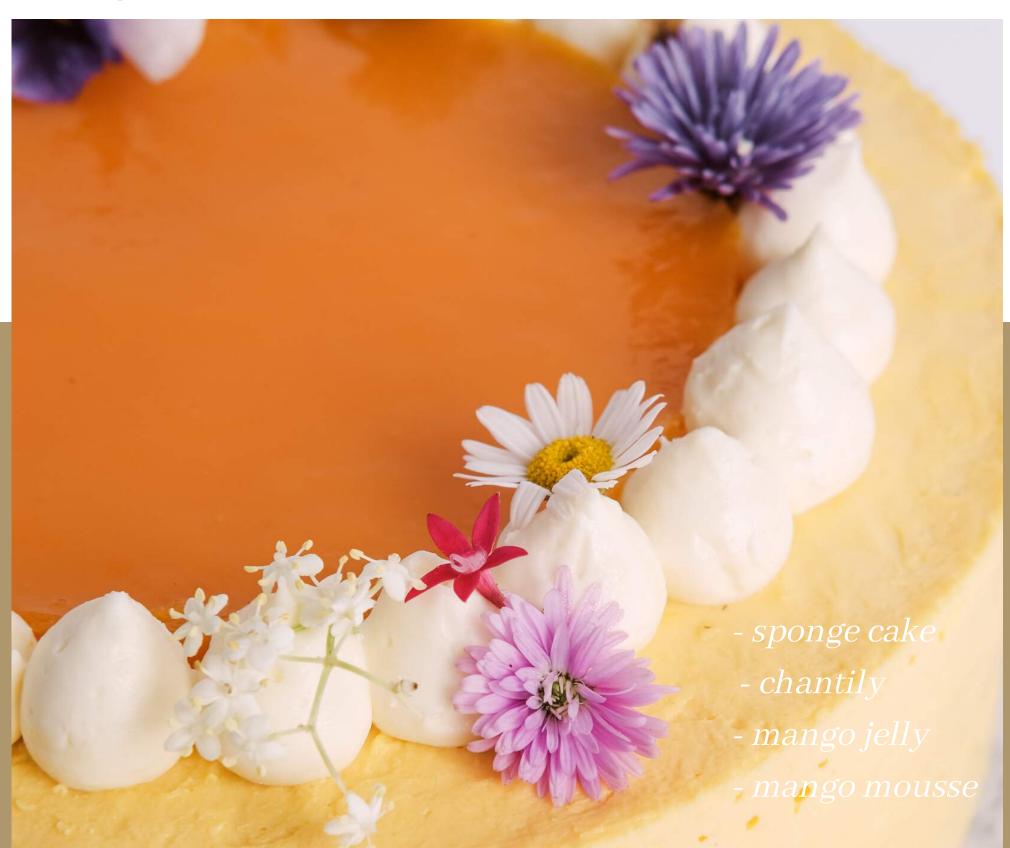

#### MANGO BLISS

IDR 525.000

diameter 20cm | serves for 8 - 12 people

Have a blissful day with our new cake selection; Mango Bliss. This sweet and fruity cake consists of sponge cake, chantily, mango jelly and mango mousse. Topped with mango jelly, cream cheese frosting, and fresh edible flowers