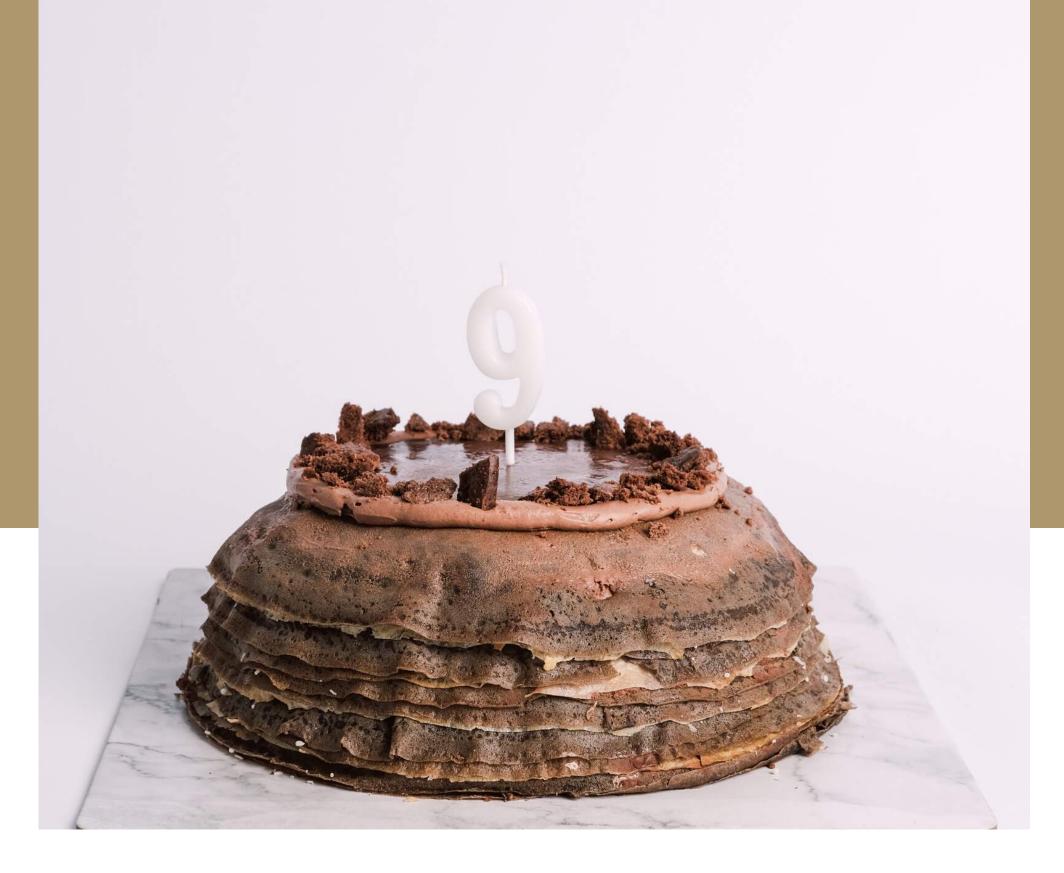

diameter 18cm | serves for 6 - 8 people

Layers of chocolate! Our Chocolate Millecrêpes consists of chocolate stacked-crepes and cream. This handmade piece has 67% dark chocolate flavor dominance.