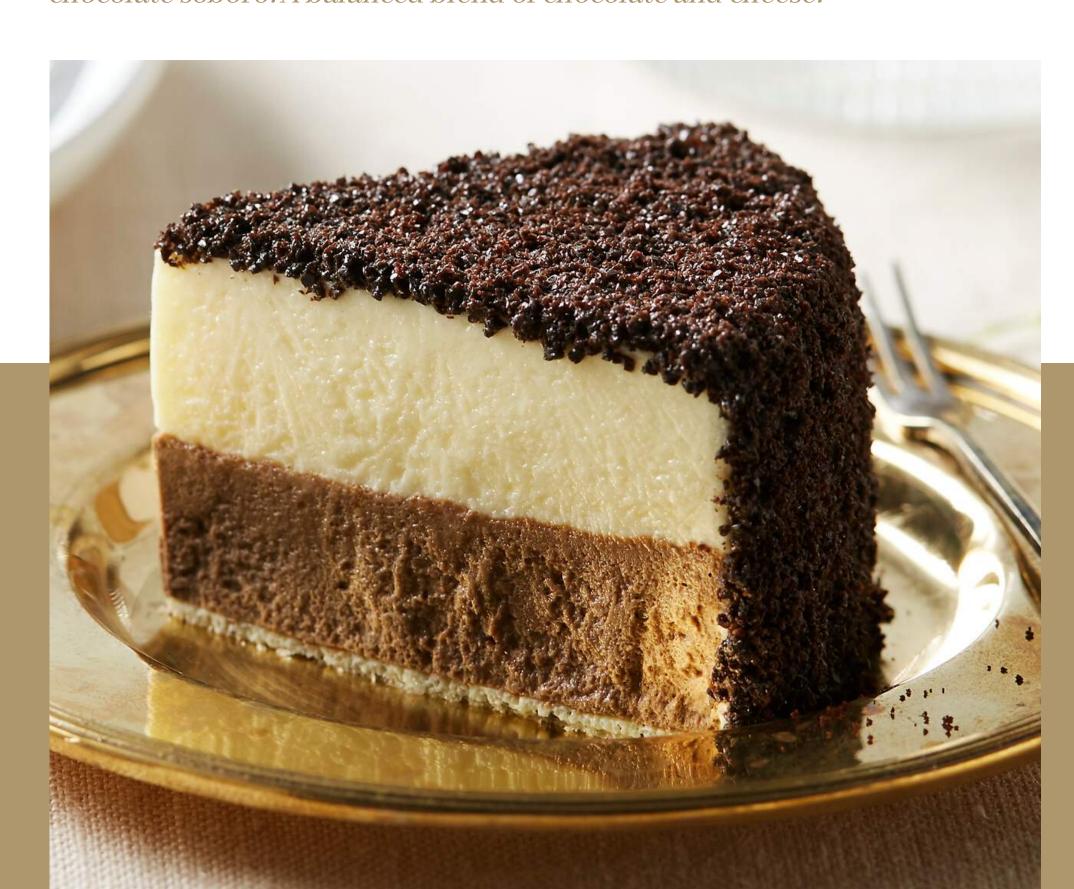

#### CHOCOLAT FROMAGE

IDR 250.000

diameter 12cm | serves for 2 - 4 people

Fromage cheese cake with chocolate flavor with soft texture, consisting of sponge base, chocolate baked cheesecake, mascarpone mousse, and chocolate soboro. A balanced blend of chocolate and cheese.