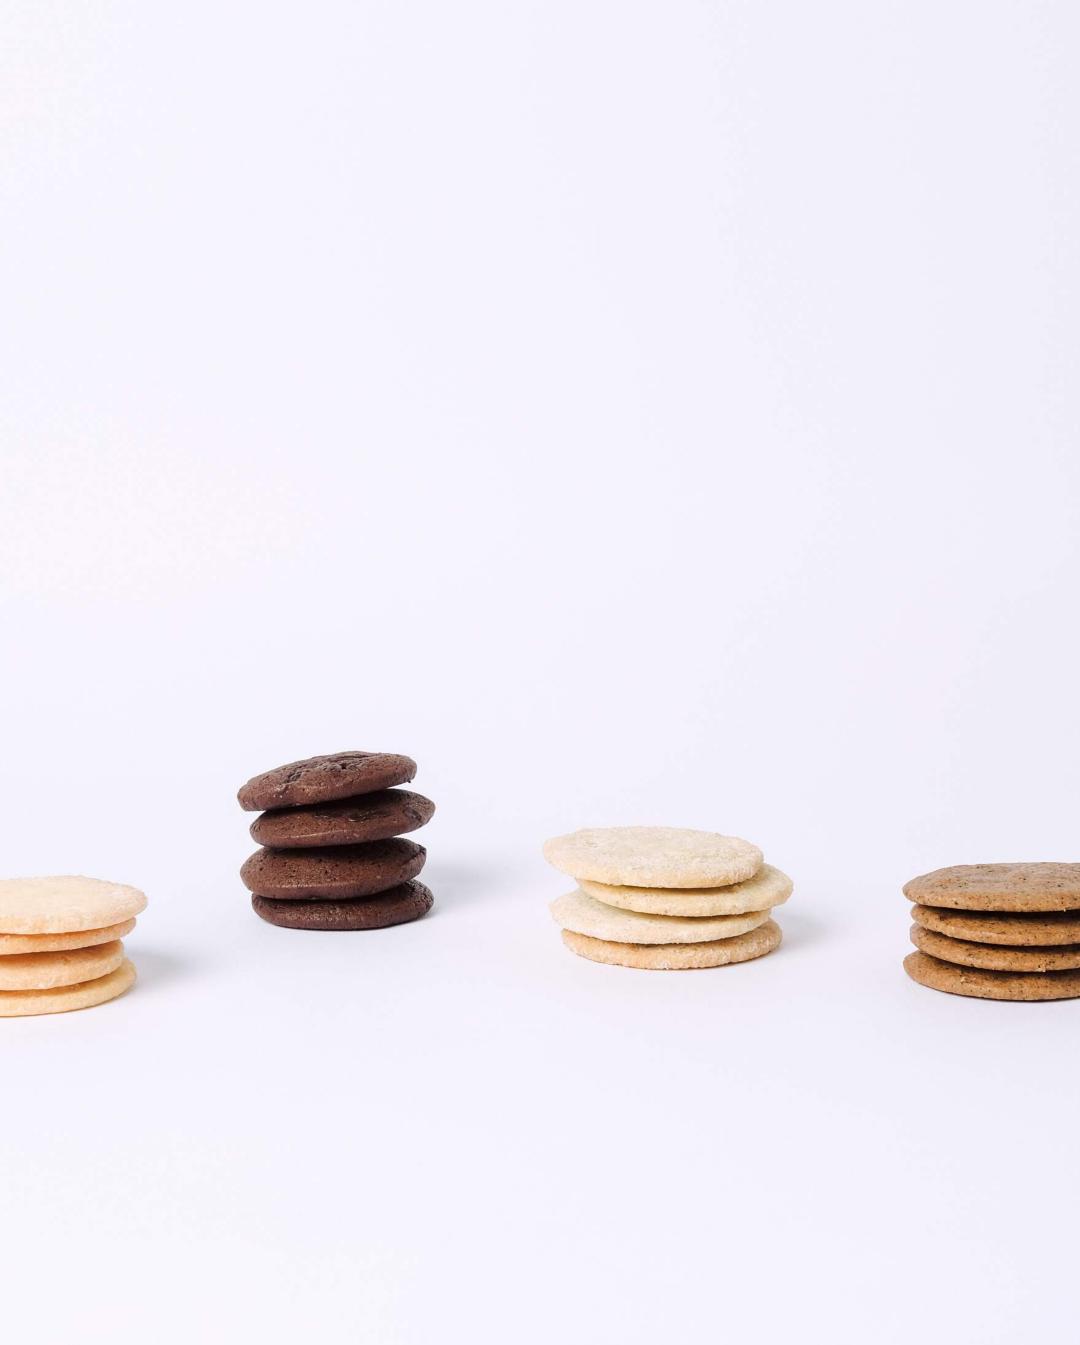

# LE CHOCONOIR COOKIES

IDR 88.000

8 cookies / box

A very chocolate taste, chocolate chips, and unique chocolate scent in every bite of Le Choco Noir Cookies.

## EARL GREY COOKIES

IDR 88.000

8 cookies / box

Cookies with elegant Earl Grey scent, added with flavored teas with hints of citrus bergamot tasted in every bite.

### CHEDDAR AND GOUDA COOKIES

IDR 98.000

8 cookies / box

Crispy textured cookies with savory sweet taste blend of sweet salty biscuits and added with a sprinkling of cheddar and gouda powder.

### BASIL GORGONZOLA COOKIES

IDR 88.000

8 cookies / box

Herby basil scent cookies with savory sweet taste blend of sweet salty biscuits with a sprinkling of Gorgonzola powder.