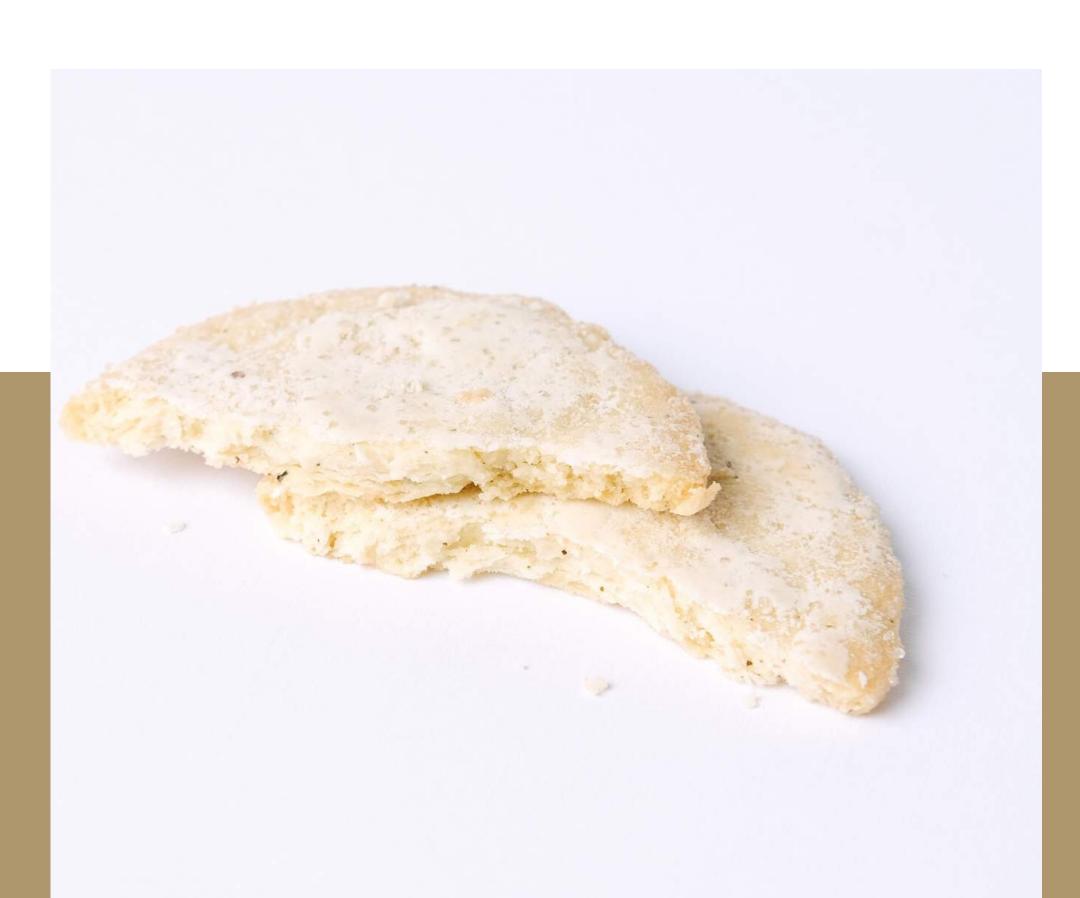

### CHEDDAR AND GOUDA COOKIES

IDR 98.000

8 cookies / box

Crispy textured cookies with savory sweet taste blend of sweet salty biscuits and added with a sprinkling of cheddar and gouda powder.

### BASIL GORGONZOLA COOKIES

IDR 88.000

8 cookies / box

Herby basil scent cookies with savory sweet taste blend of sweet salty biscuits with a sprinkling of Gorgonzola powder.