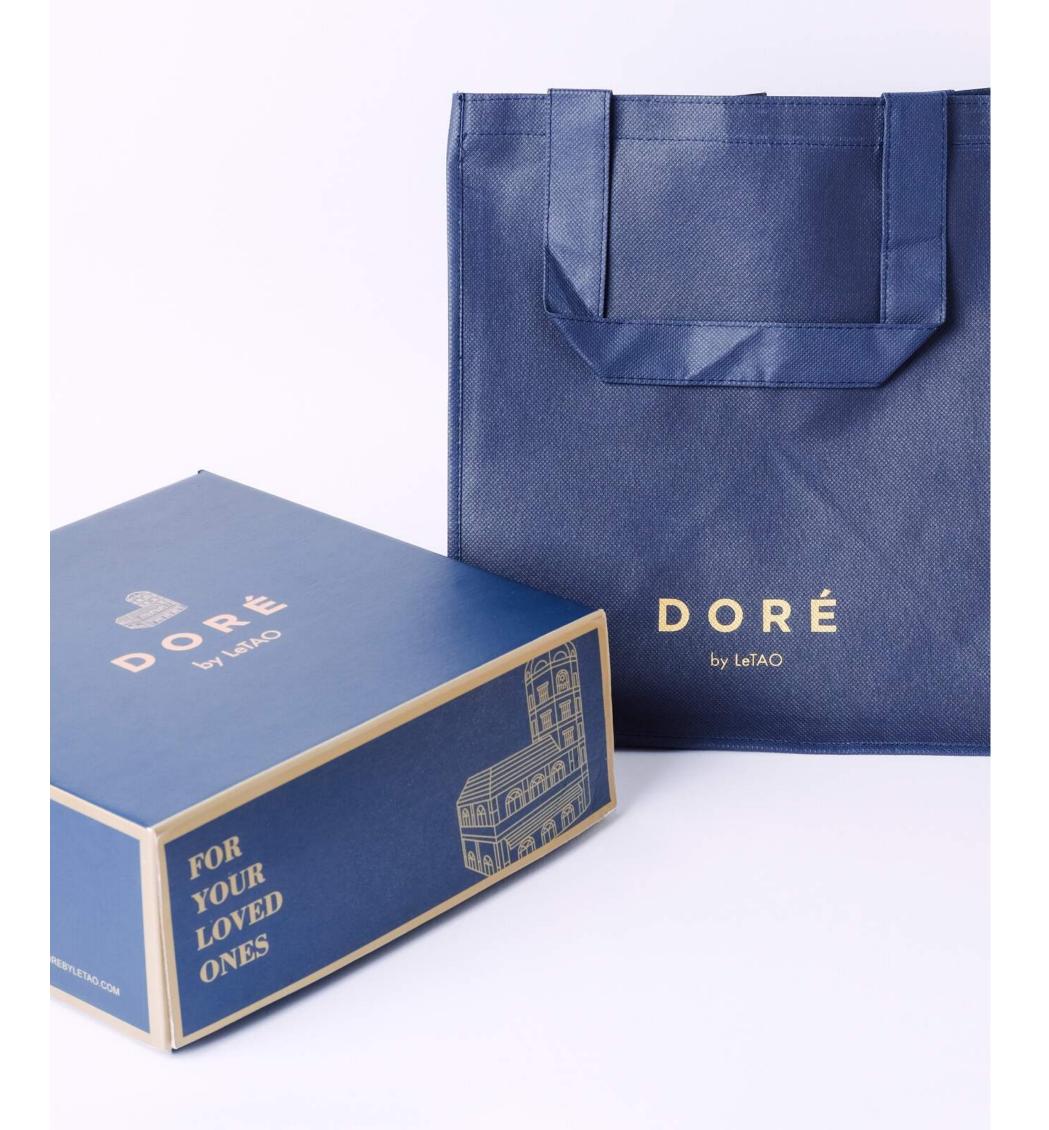

rêpes consists of chocolate stacked-crepes and cream. This handmade piece has 67% dark chocolate flavor dominance.



#### RED VELVET MILLECRÉPE

IDR 450.000





diameter 18cm | serves for 6 - 8 people

Red, white, and repeat! Our Red Velvet Millecrêpes are handmade from redcolored stacked crepes and soft cream cheese. The predominantly intermittent red and white colors will catch the eyes.



# CREME DE COOKIES MILLECRÉPE

IDR 450.000





diameter 18cm | serves for 6 - 8 people

Cookies and cream; every kid's favorite! Crème de Cookie Millecrêpes has a blend of bittersweet chocolate cream and savory cheese cream. Topped with of Le Choco Noir cookie crumbs that will give you extra sweetness



THE

# Dackdying

# FOR YOUR LOVED ONES

DORÉ



## BIRTHDAY CAKE BOX



#### MILLE CRÉPE BOX





| FROMAGE  |   |    |   |   |   |  |
|----------|---|----|---|---|---|--|
| PRUMBULE | - | о. | ^ |   | • |  |
|          |   |    |   | m | • |  |

| Original Fromage                                          | 250,000