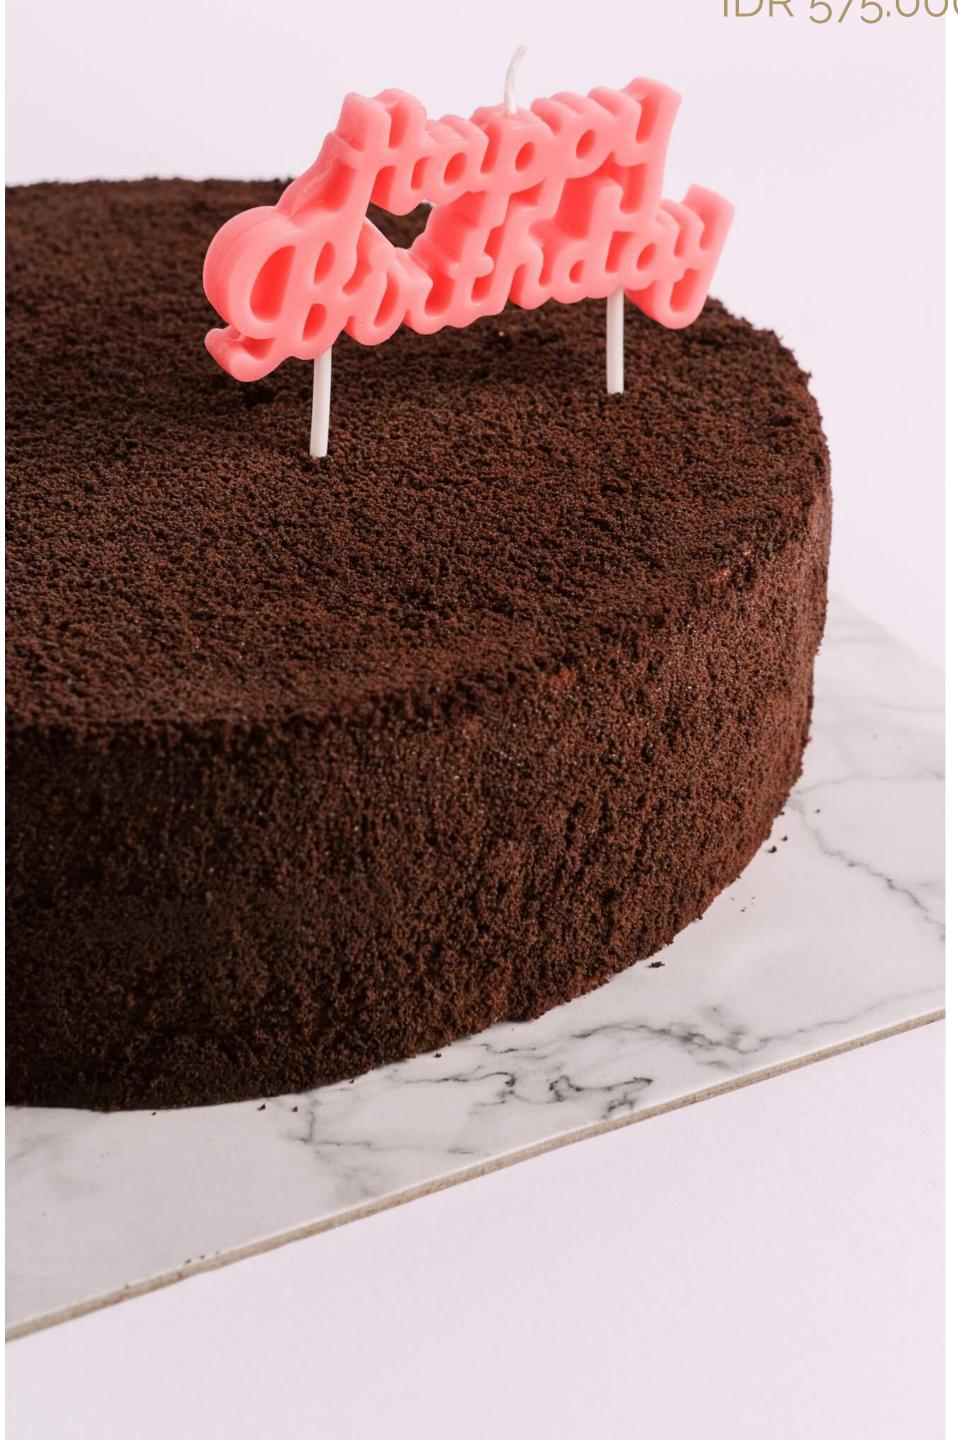

#### FROMAGE GRANDEUR

IDR 575.000

diameter 20cm | serves for 8 - 12 people

Spoil yourself with our signature Fromage in Grandeur size! This is the perfect celebration cake for cheesecake lovers. Taste the melting sweetness of our Fromage for your special moments.

## CHOCOLAT FROMAGE GRANDEUR

IDR 575.000

diameter 20cm | serves for 8 - 12 people

The family favorite flavor! Exciting party size of Chocolat Fromage.

Taste the golden combination of mascarpone cheese and melting chocolate in our fromage cake!