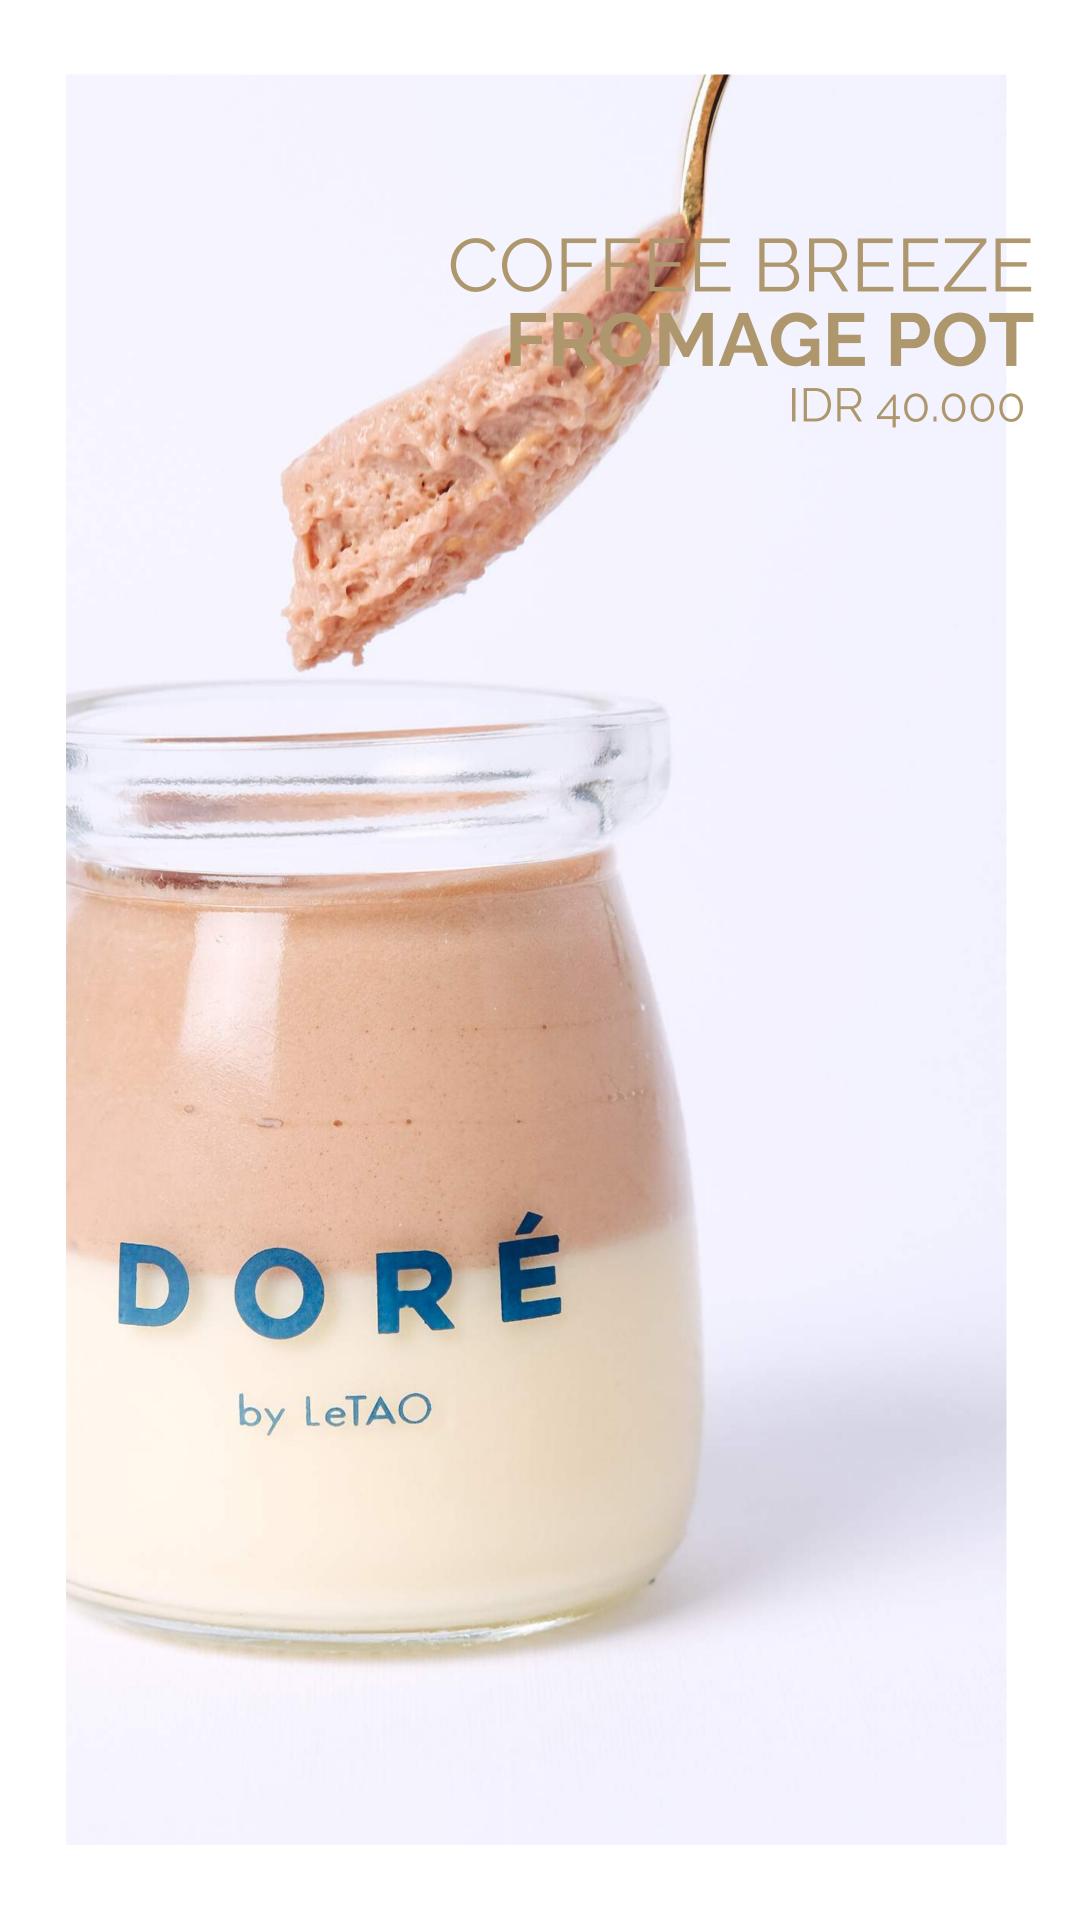

IDR 40.000

Cheesecake in a jar with blueberry flavor. Consists of cream cheese, mascarpone, heavy cream, and blueberry puree.

Cheesecake in a jar with coffee flavor. Consists of cream cheese, mascarpone, heavy cream, and coffee.