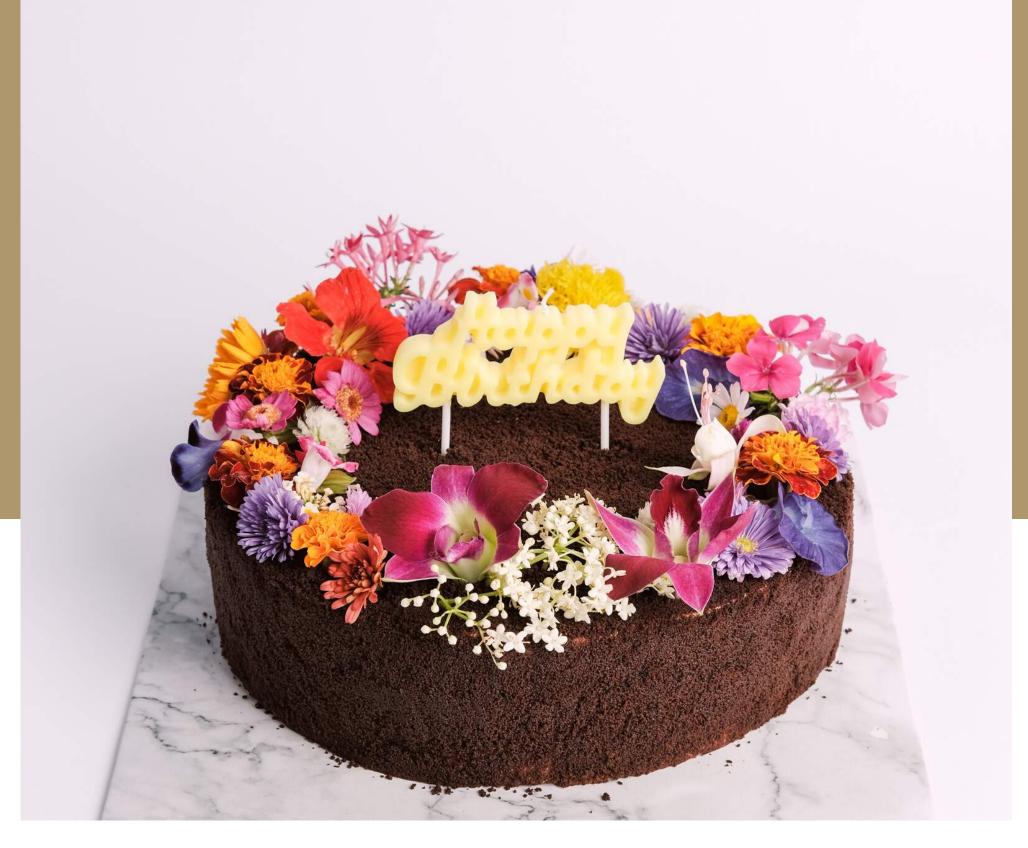

# FROMAGE GRANDEUR CHERIE

IDR 725.000

diameter 20cm | serves for 8 - 12 people

Celebrate your special occasion with our Cherie! You can give a little touch of bouquet on your Grandeur Fromage with this option. The Cherie topping consists of colorful edible flowers that make your cake blooming!Read: sye-ri.