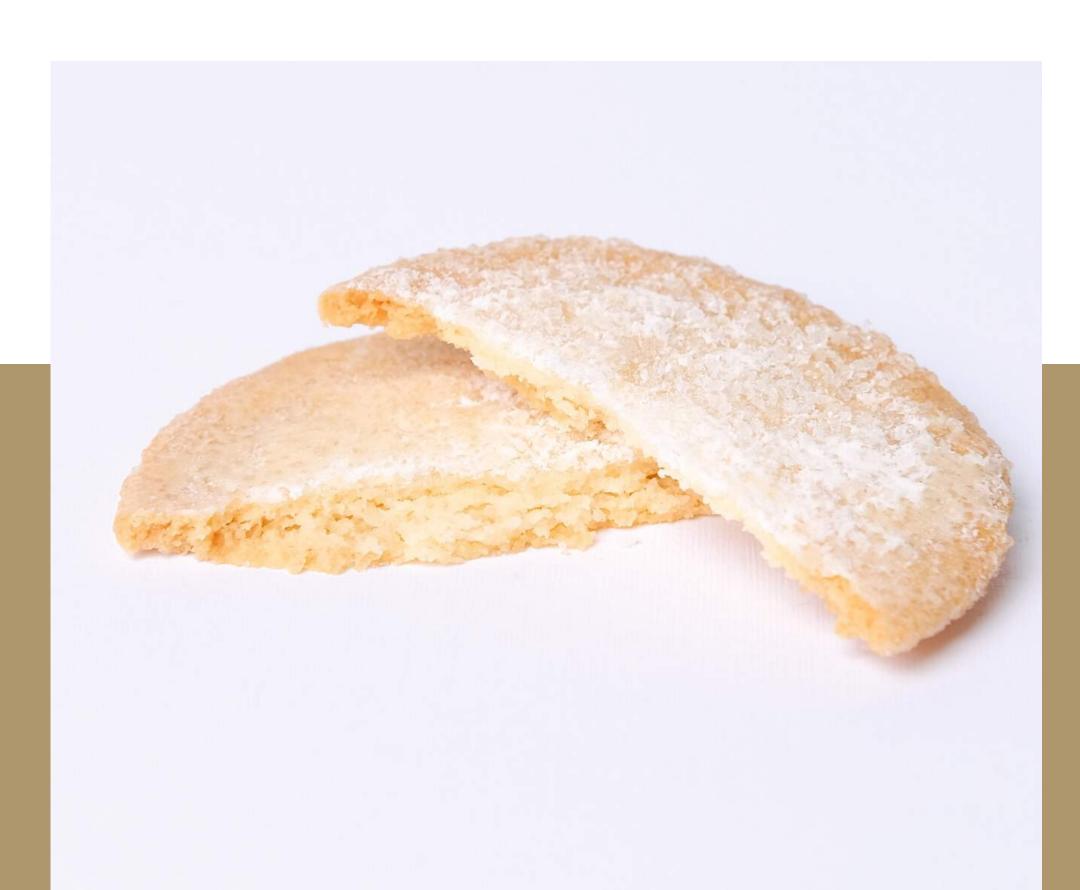

### BASIL GORGONZOLA COOKIES

IDR 88.000

8 cookies / box

Herby basil scent cookies with savory sweet taste blend of sweet salty biscuits with a sprinkling of Gorgonzola powder.