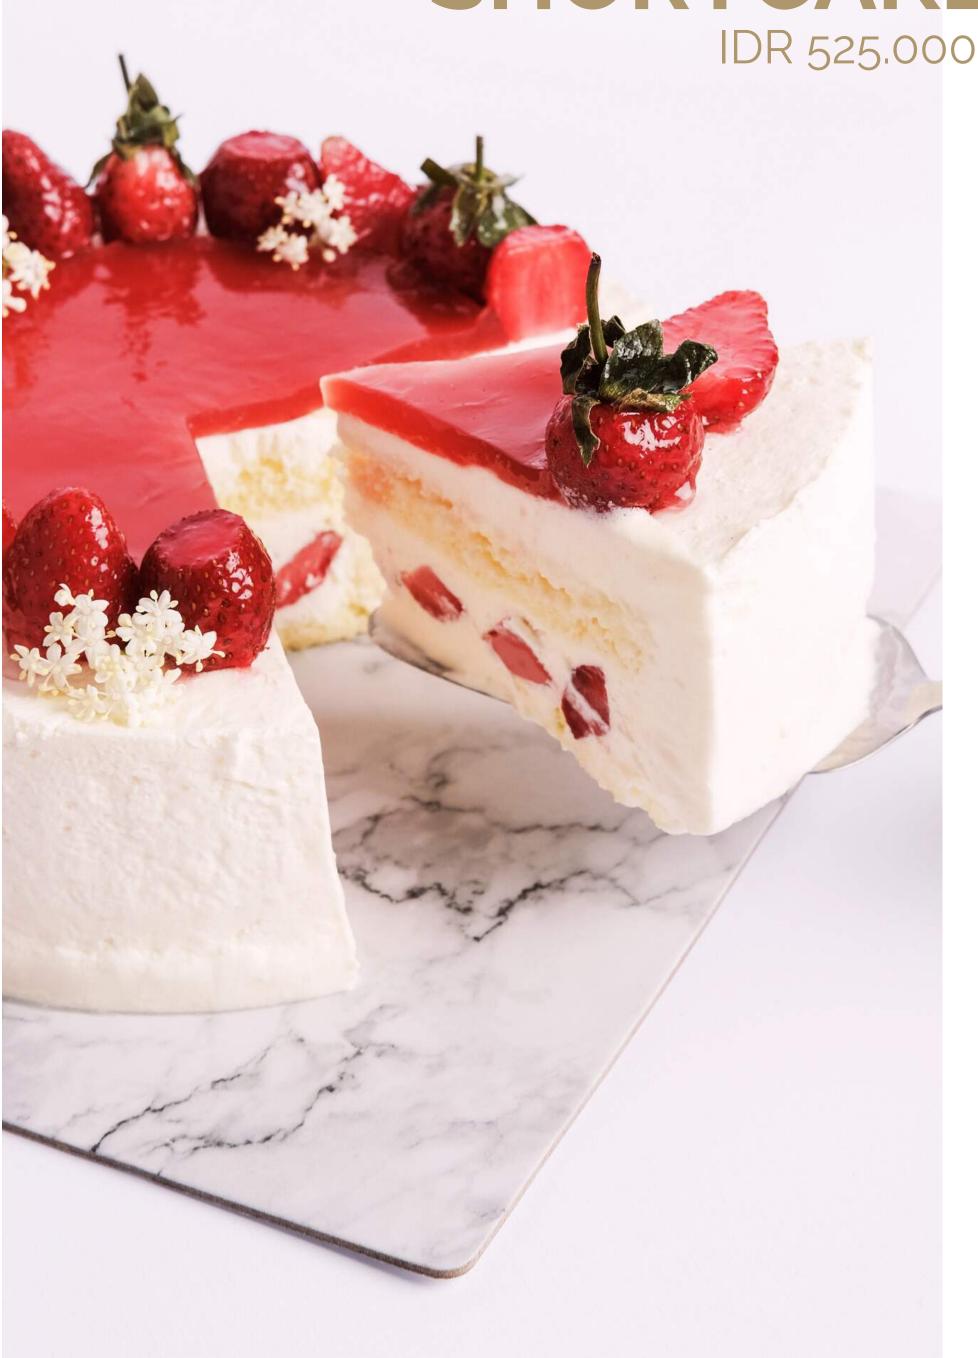

#### STRAWBERRY SHORTCAKE

diameter 20cm | serves for 8 - 12 people

Very very strawberry! This indulging cake is consisting of sponge cake, chantily, fresh strawberry slice and strawberry mousse. Topped with bright red colors of strawberry jelly, fresh strawberry decoration, and little touch of fresh edible flowers