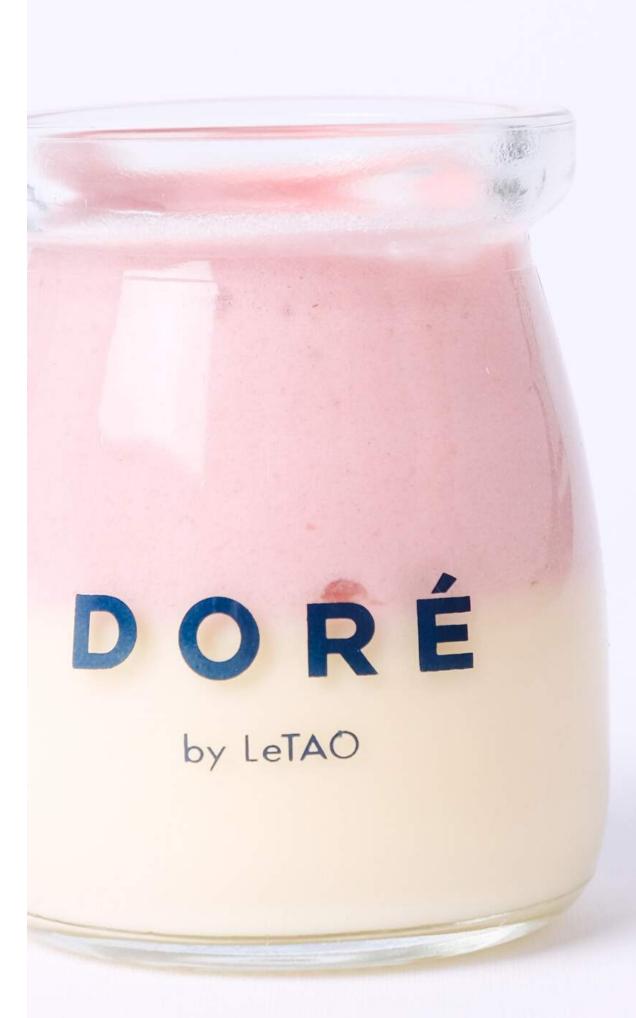

#### PINK BERY FROMAGE POT

IDR 40.000

Cheesecake in a jar with strawberry and raspberry flavor. Consists of cream cheese, mascarpone, heavy cream, strawberry and raspberry puree.

Cheesecake in a jar with nutty hazelnut flavor. Consists of cream cheese, mascarpone, heavy cream, and hazelnut paste.