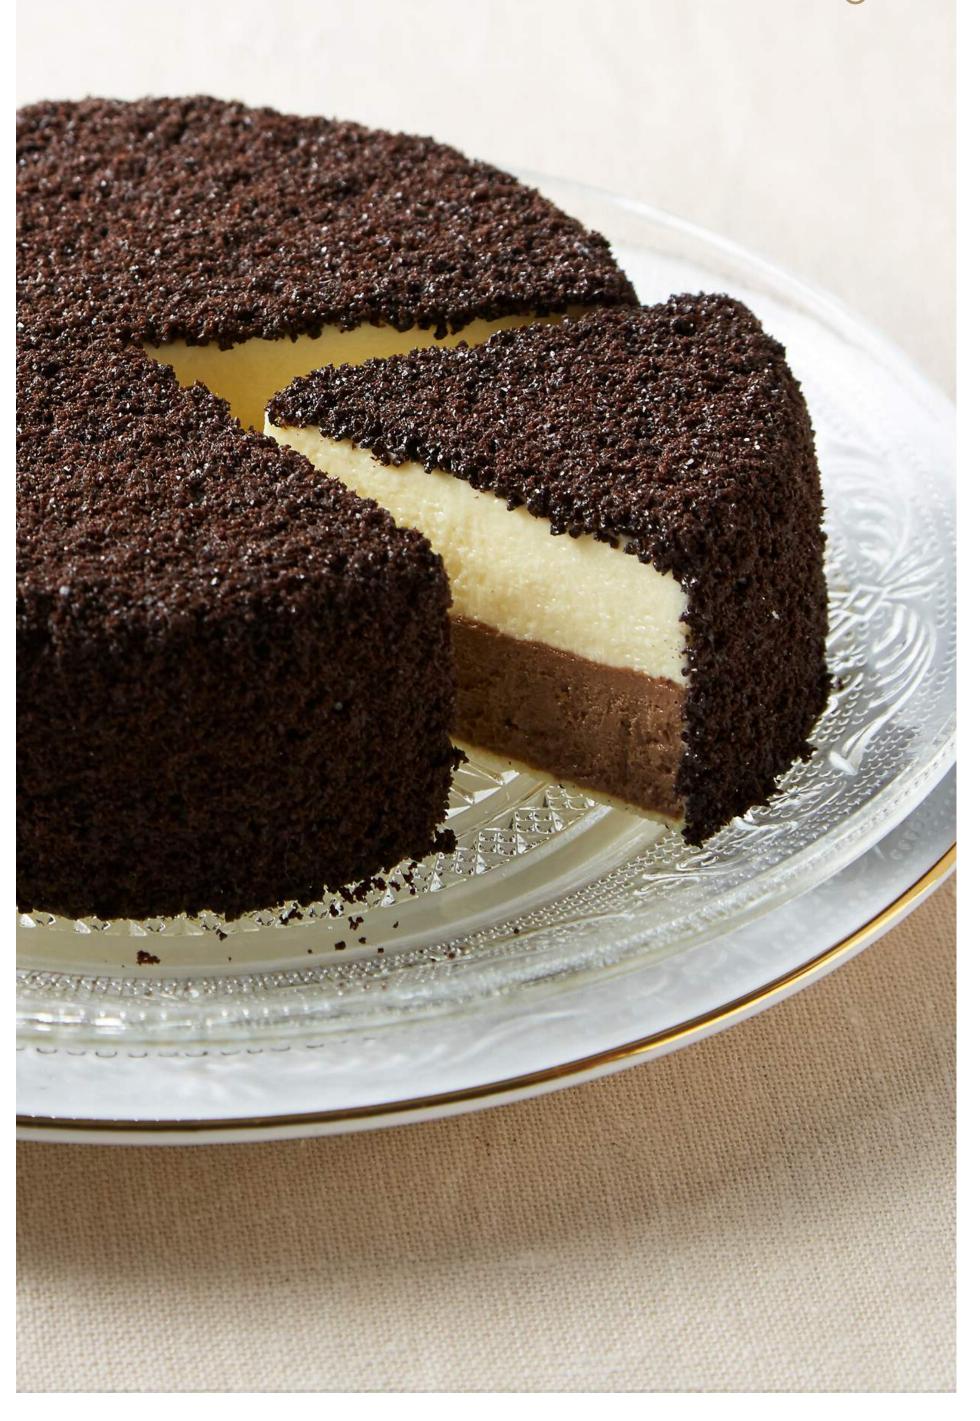

#### CHOCOLAT FROMAGE

IDR 250.000

diameter 12cm | serves for 2 - 4 people

Fromage cheese cake with chocolate flavor with soft texture, consisting of sponge base, chocolate baked cheesecake, mascarpone mousse, and chocolate soboro. A balanced blend of chocolate and cheese.