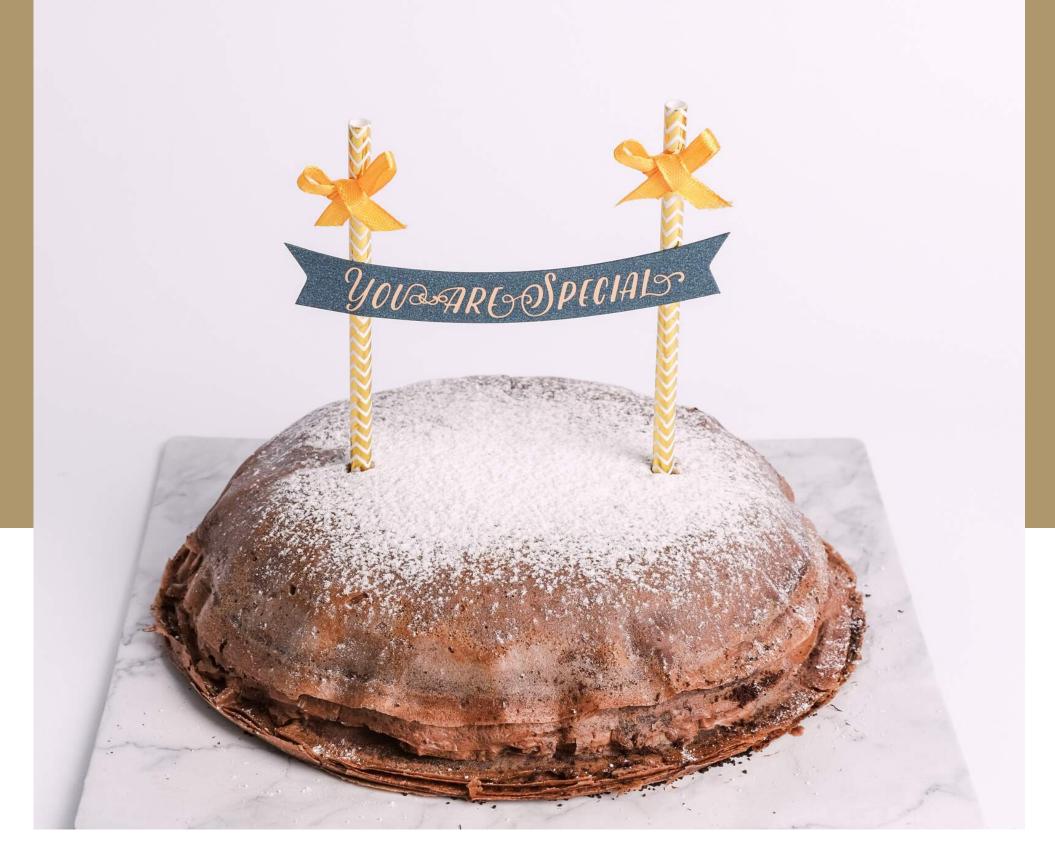

diameter 18cm | serves for 6 - 8 people

Layers of chocolate! Our Chocolate Millecrêpes consists of chocolate stacked-crepes and cream. This handmade piece has 67% dark chocolate flavor dominance.