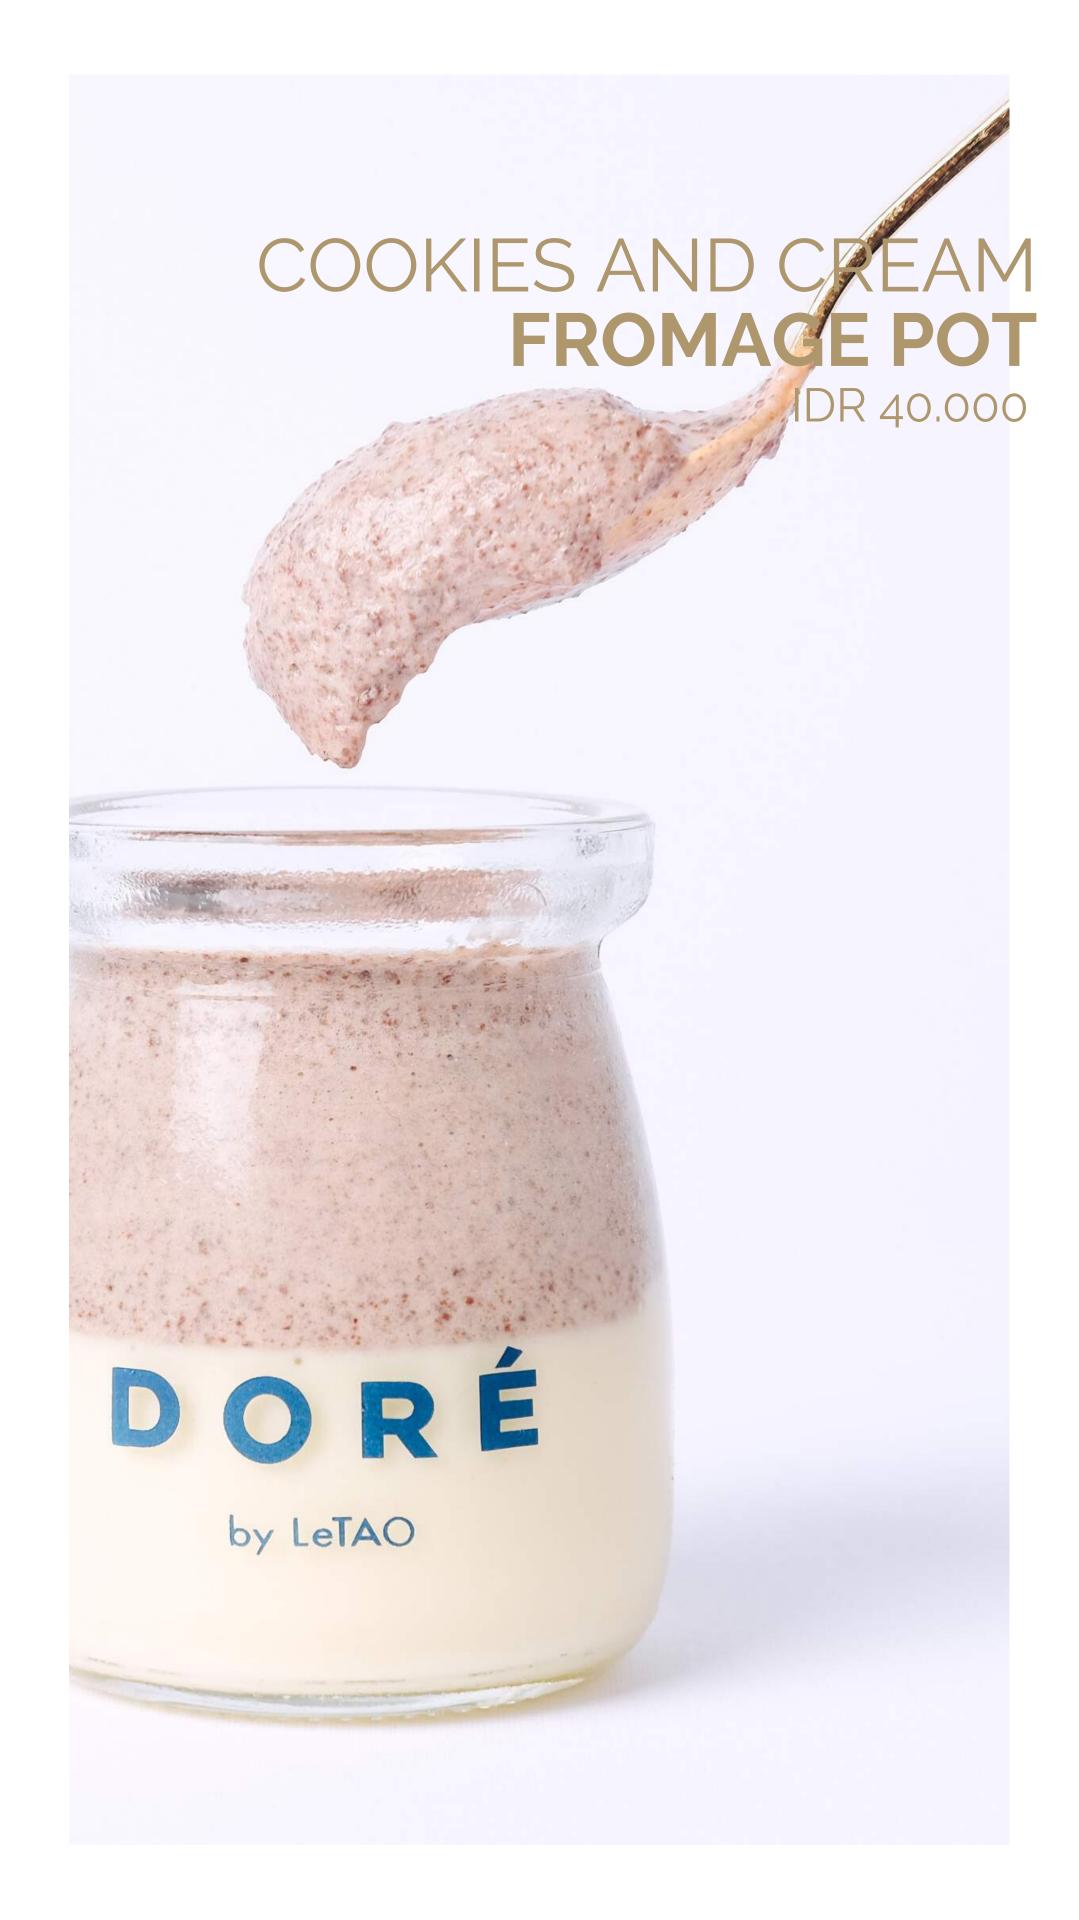

Cheesecake in a jar with mixture of chocolate and cookie crumbs. Consists of cream cheese, mascarpone, heavy cream, and chocolate cookies.

Cheesecake in a jar with milk chocolate flavor. Consists of cream cheese, mascarpone, heavy cream, and milk chocolate.