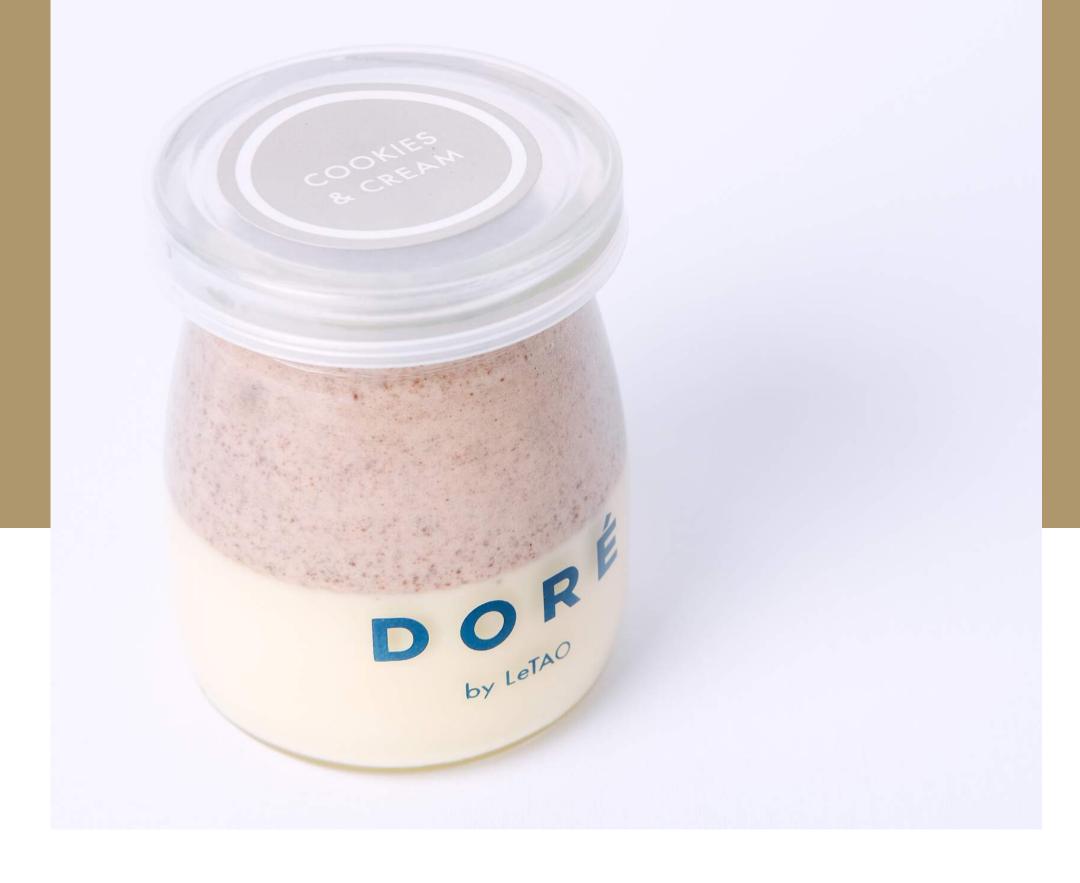

Cheesecake in a jar with mixture of chocolate and cookie crumbs. Consists of cream cheese, mascarpone, heavy cream, and chocolate cookies.

Cheesecake in a jar with milk chocolate flavor. Consists of cream cheese, mascarpone, heavy cream, and milk chocolate.