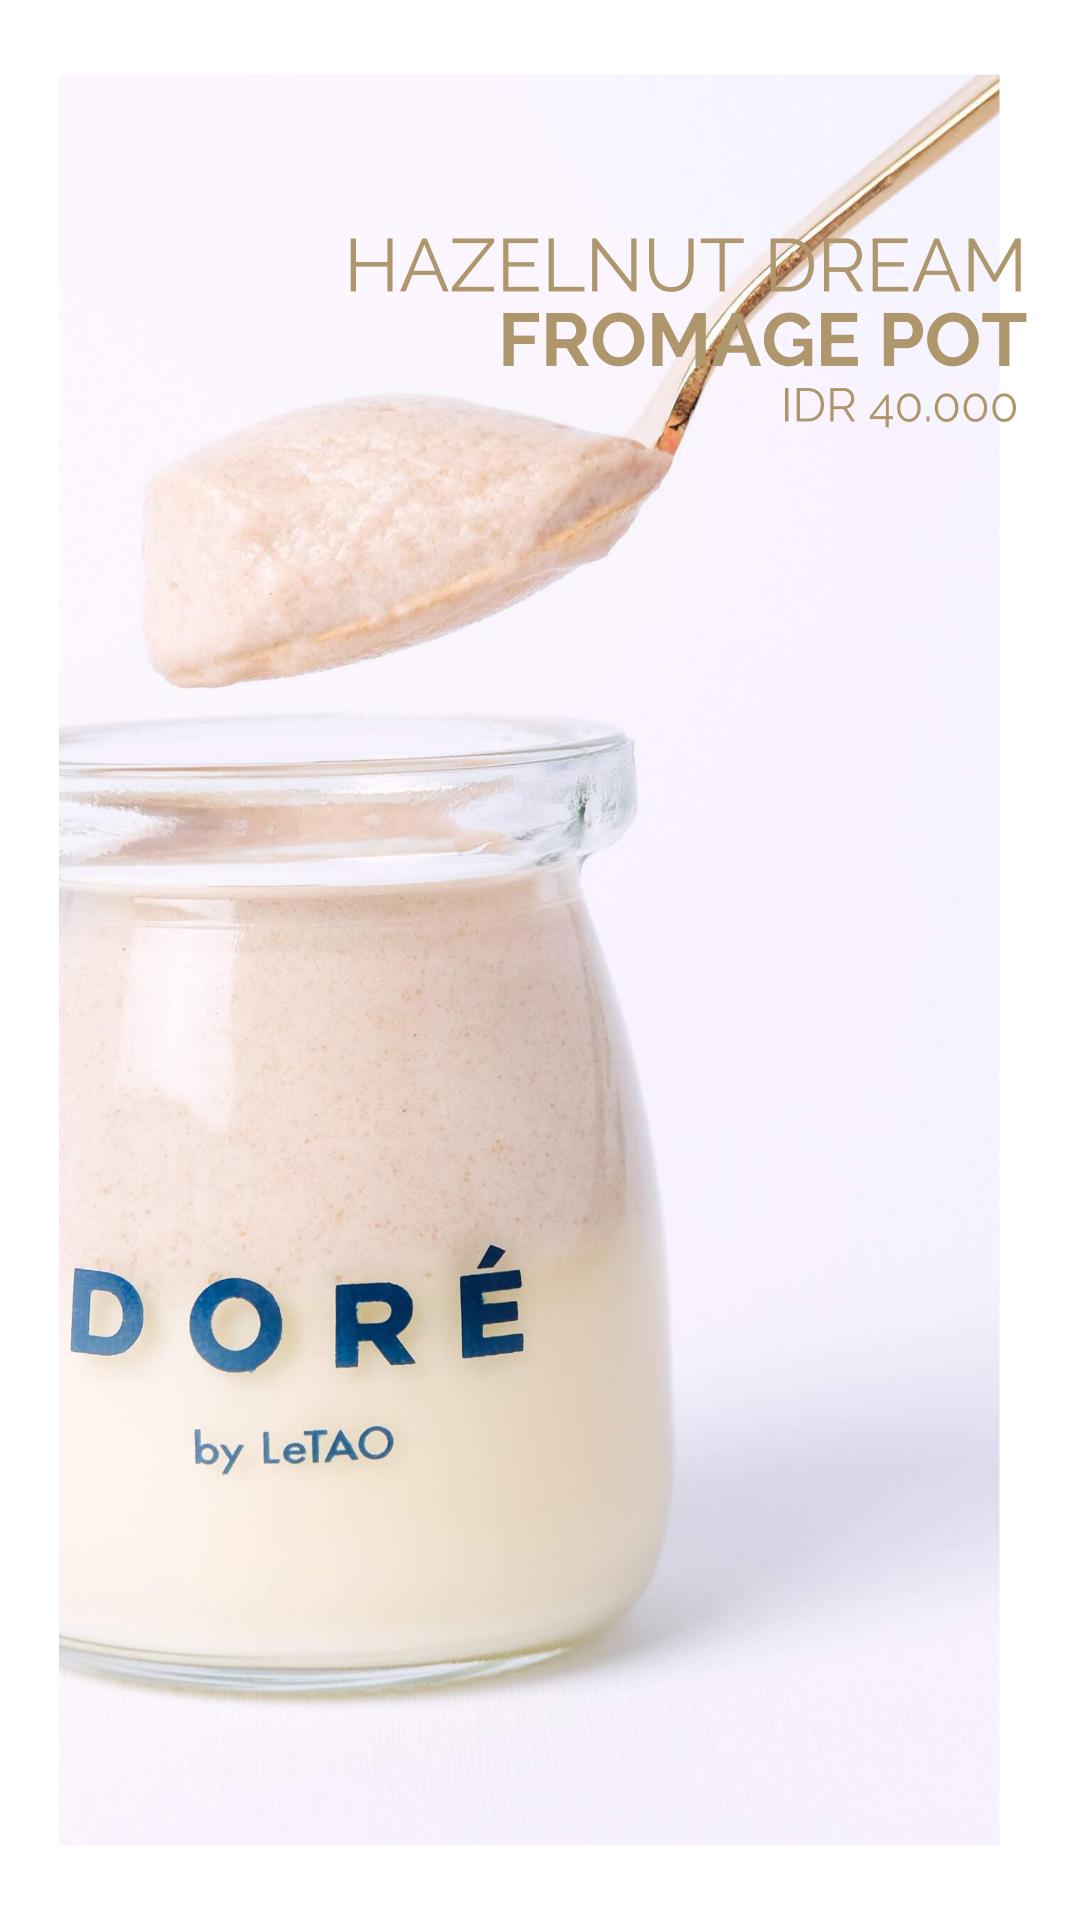

#### PINK BERY FROMAGE POT

IDR 40.000

Cheesecake in a jar with strawberry and raspberry flavor. Consists of cream cheese, mascarpone, heavy cream, strawberry and raspberry puree.

Cheesecake in a jar with nutty hazelnut flavor. Consists of cream cheese, mascarpone, heavy cream, and hazelnut paste.