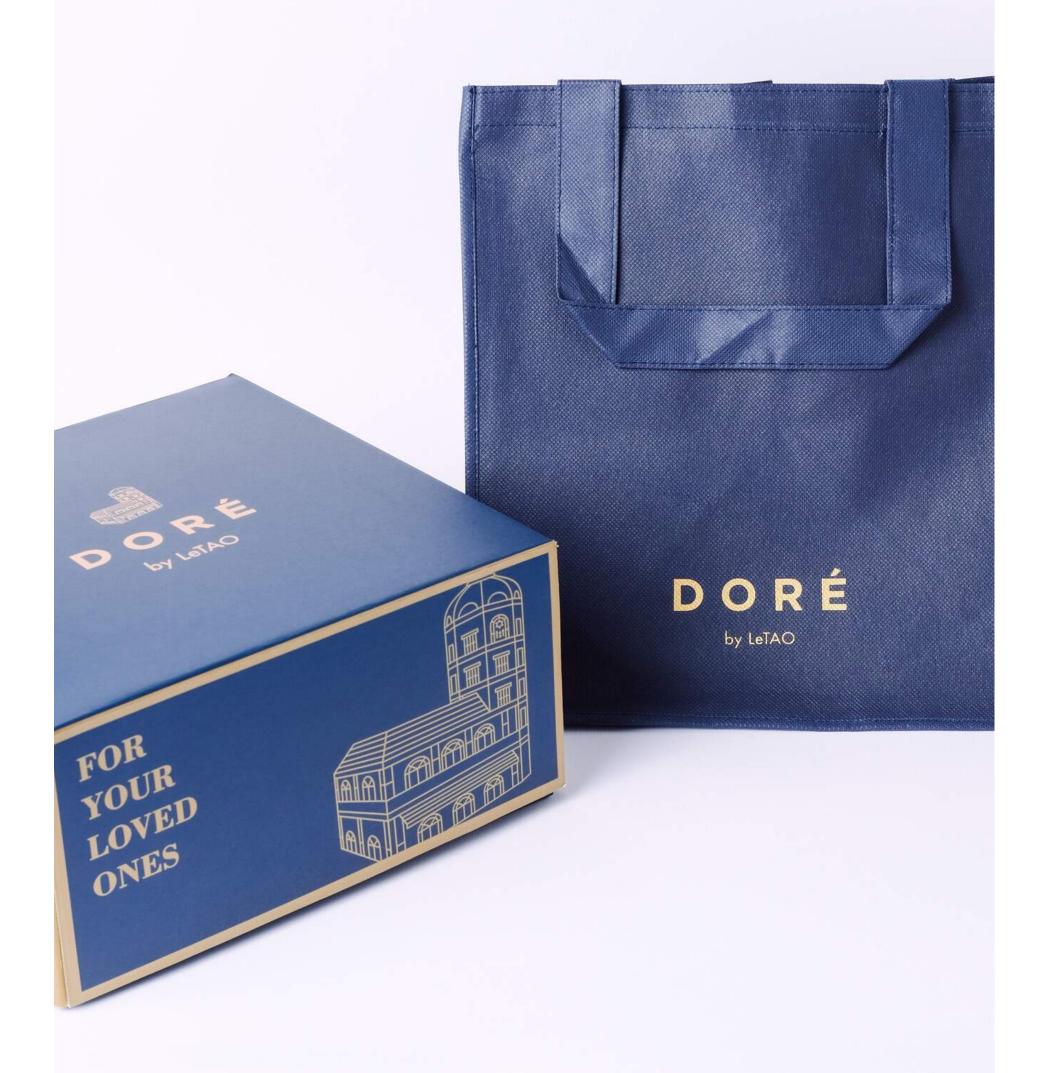

te! Our Chocolate Millecrêpes consists of chocolate stacked-crepes and cream. This handmade piece has 67% dark chocolate flavor dominance.



#### RED VELVET MILLECRÉPE

IDR 450.000





diameter 18cm | serves for 6 - 8 people

Red, white, and repeat! Our Red Velvet Millecrêpes are handmade from redcolored stacked crepes and soft cream cheese. The predominantly intermittent red and white colors will catch the eyes.



# CREME DE COOKIES MILLECRÉPE

IDR 450.000





diameter 18cm | serves for 6 - 8 people

Cookies and cream; every kid's favorite! Crème de Cookie Millecrêpes has a blend of bittersweet chocolate cream and savory cheese cream. Topped with of Le Choco Noir cookie crumbs that will give you extra sweetness



THE

# Dackdying

# FOR YOUR LOVED ONES

DORÉ



## BIRTHDAY CAKE BOX



#### MILLE CRÉPE BOX





| FROMAGE  |   |    |   |   |   |  |
|----------|---|----|---|---|---|--|
| PRUMBULE | - | о. | ^ |   | • |  |
|          |   |    |   | m | • |  |

| Original Fromage                                          | 250,000