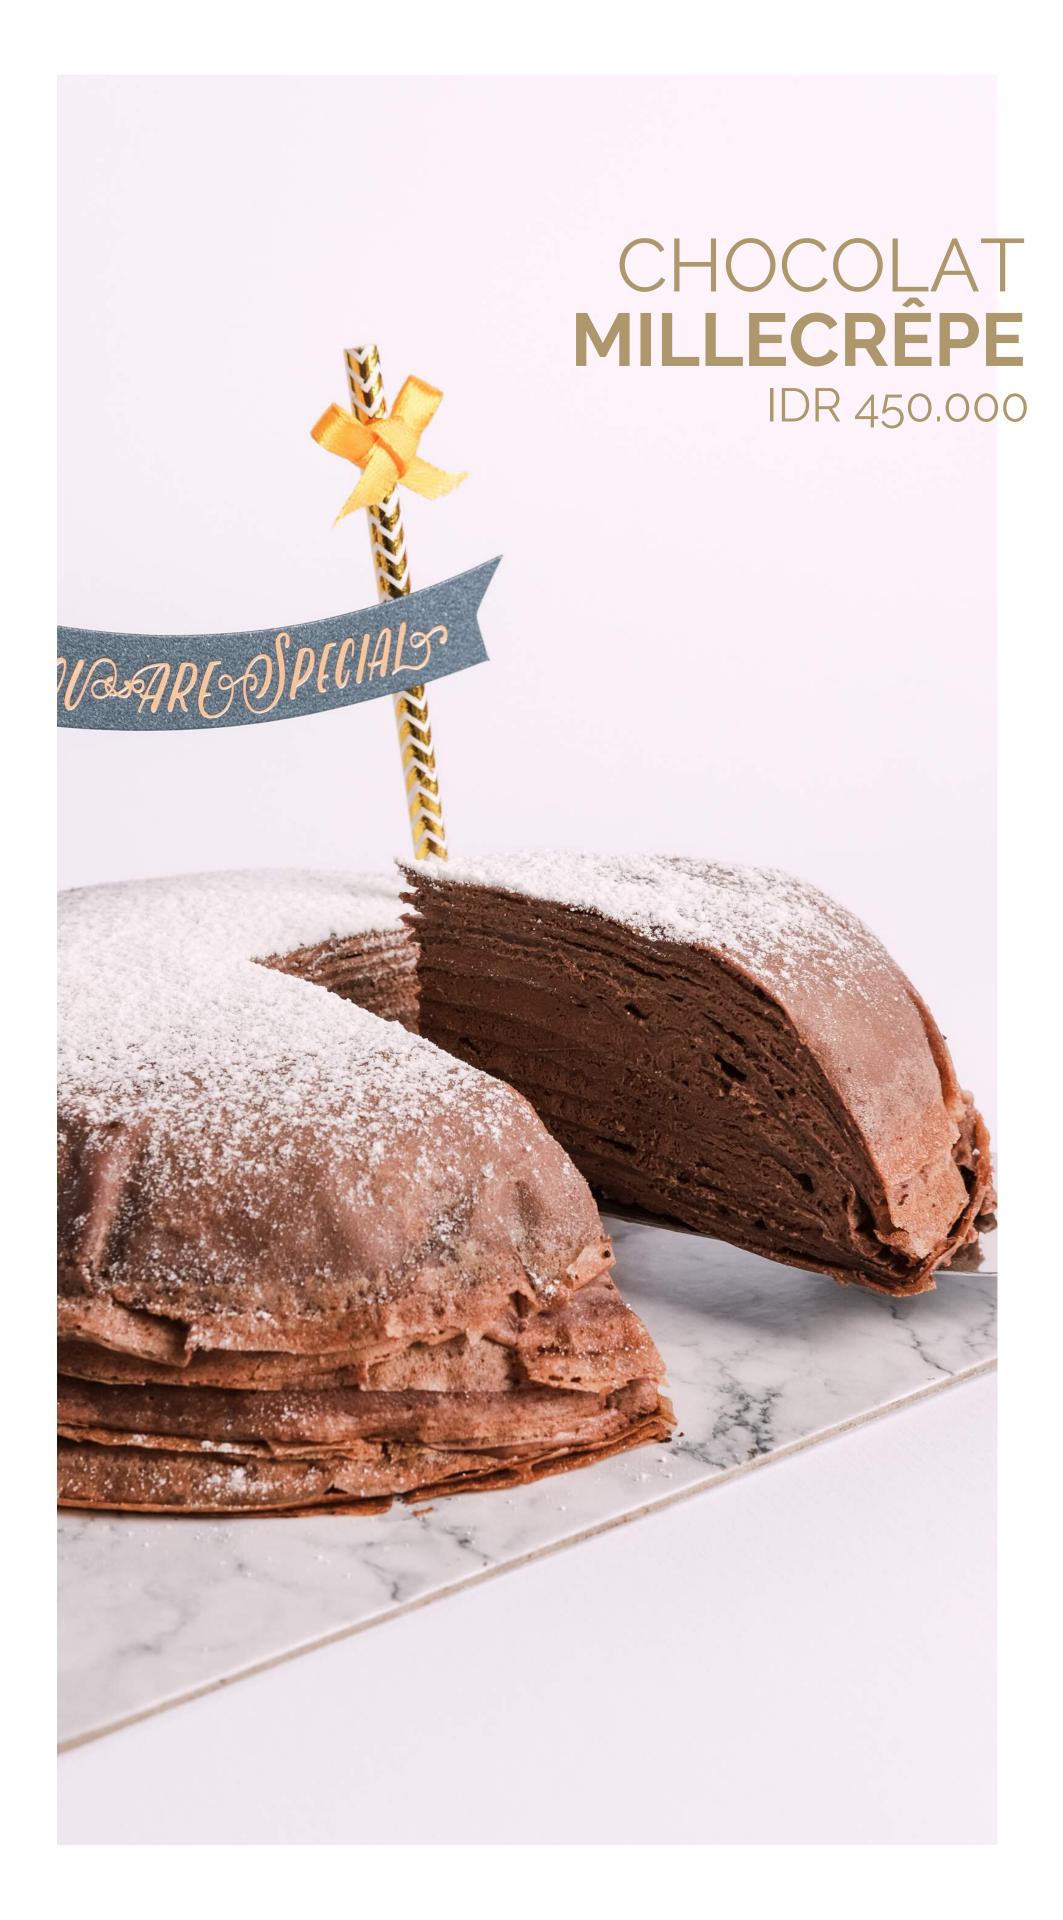

diameter 18cm | serves for 6 - 8 people

Layers of chocolate! Our Chocolate Millecrêpes consists of chocolate stacked-crepes and cream. This handmade piece has 67% dark chocolate flavor dominance.