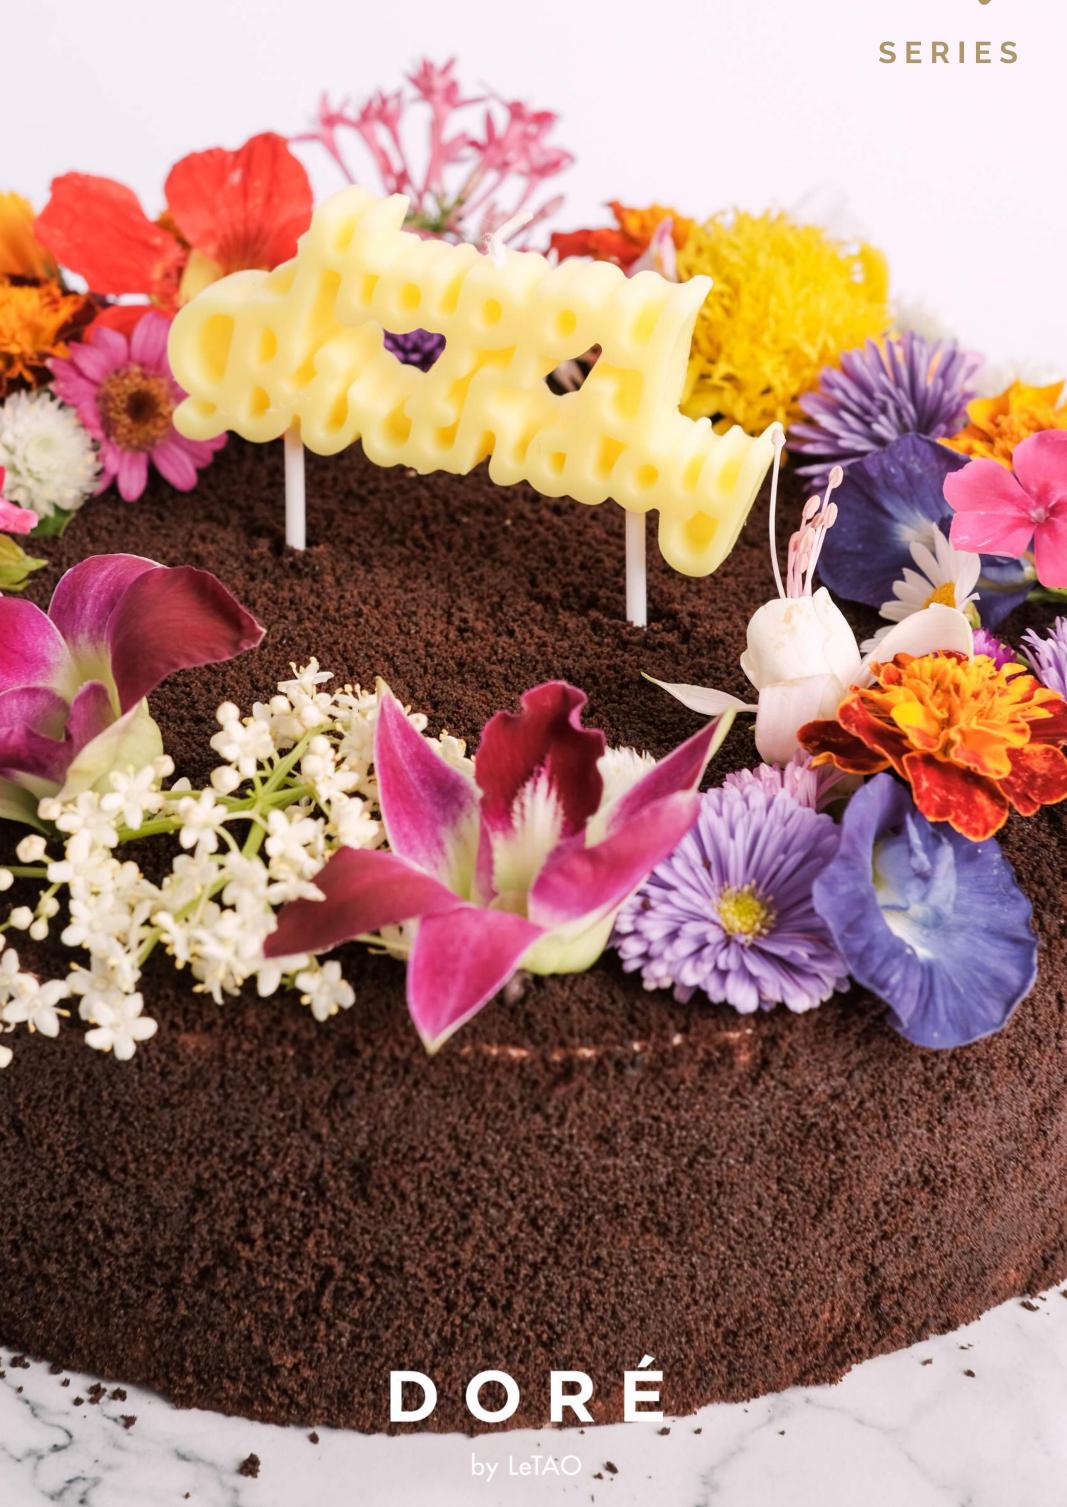

hazelnut paste.







Cheesecake in a jar with mixture of chocolate and cookie crumbs. Consists of cream cheese, mascarpone, heavy cream, and chocolate cookies.







Cheesecake in a jar with milk chocolate flavor. Consists of cream cheese, mascarpone, heavy cream, and milk chocolate.





IDR 40.000







Cheesecake in a jar with blueberry flavor. Consists of cream cheese, mascarpone, heavy cream, and blueberry puree.







Cheesecake in a jar with coffee flavor. Consists of cream cheese, mascarpone, heavy cream, and coffee.







Cheesecake in a jar with the unique Toblerone's chocolate flavor. Consists of cream cheese, mascarpone, heavy cream, and Toblerone.



#### SET of 2 FROMAGE POT

IDR 78.000



## SET OF 4 FROMAGE POT

IDR 150.000



Packanning 

DORE

#### DORÉ BAG









#### HAZELNUT CHOCOLAT

IDR 575.000





diameter 20cm | serves for 8 - 12 people

This bold mouth-watering cake consists of sponge cake, namelaka chocolate, hazelnut chunk, and hazelnut mousse. It is perfectly topped with chocolate mirror glaze, hazelnut halves, and cacao



#### MANGO BLISS

IDR 525.000





diameter 20cm | serves for 8 - 12 people

Have a blissful day with our new cake selection; Mango Bliss. This sweet and fruity cake consists of sponge cake, chantily, mango jelly and mango mousse. Topped with mango jelly, cream cheese frosting, and fresh edible flowers



#### STRAWBERRY SHORTCAKE





diameter 20cm | serves for 8 - 12 people

Very very strawberry! This indulging cake is consisting of sponge cake, chantily, fresh strawberry slice and strawberry mousse. Topped with b