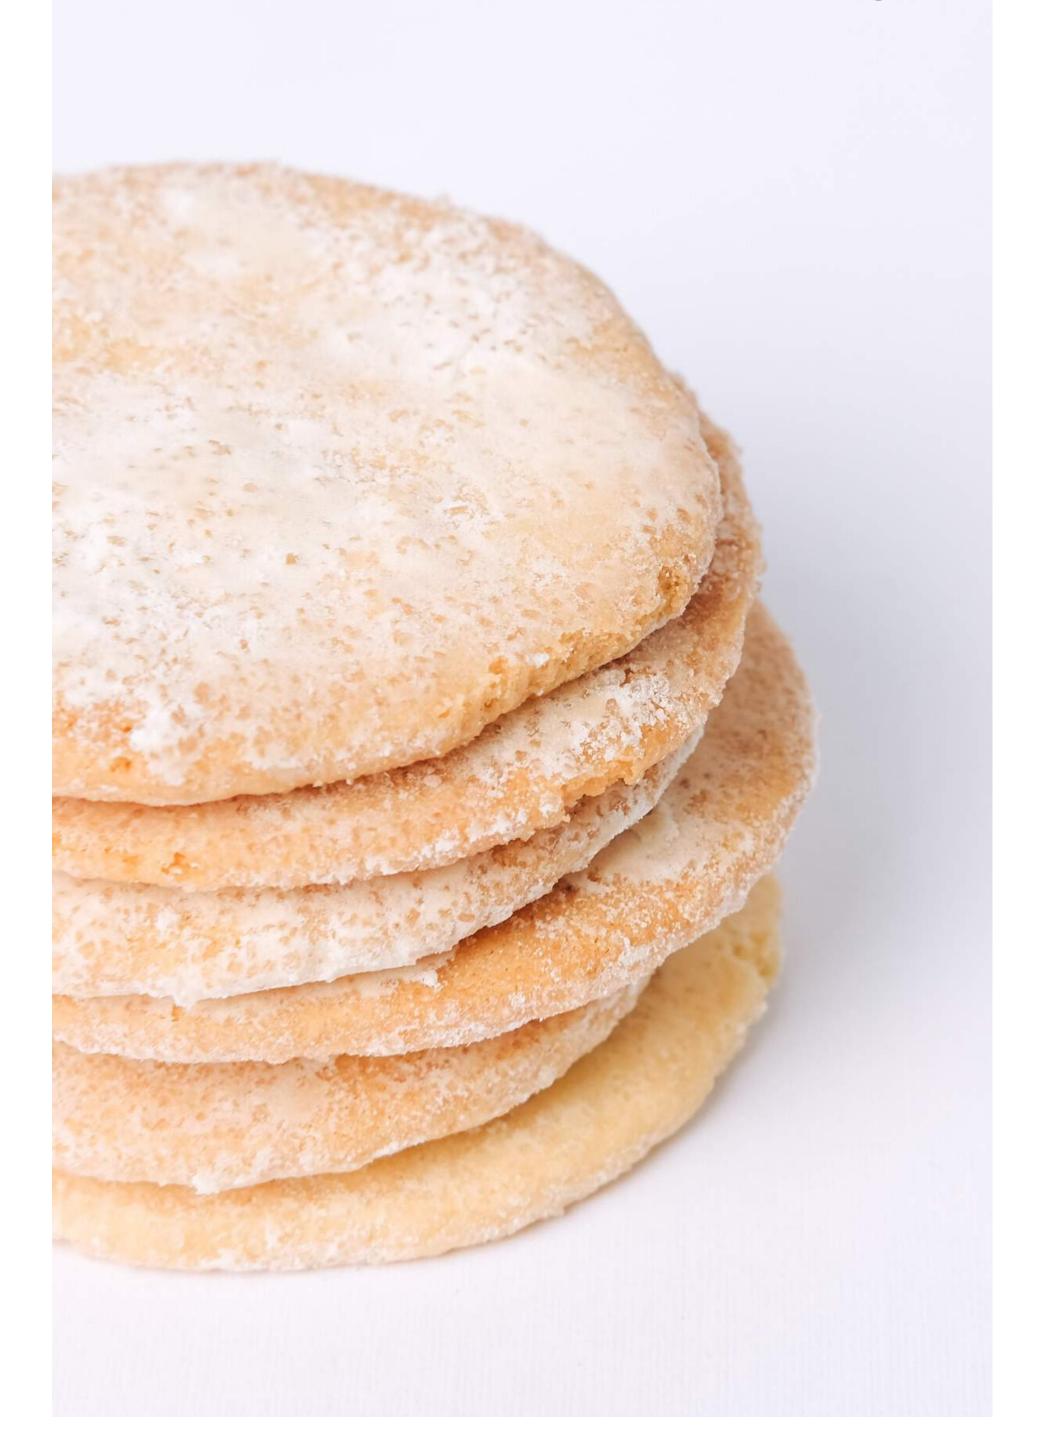

## EARL GREY COOKIES

IDR 88.000

8 cookies / box

Cookies with elegant Earl Grey scent, added with flavored teas with hints of citrus bergamot tasted in every bite.