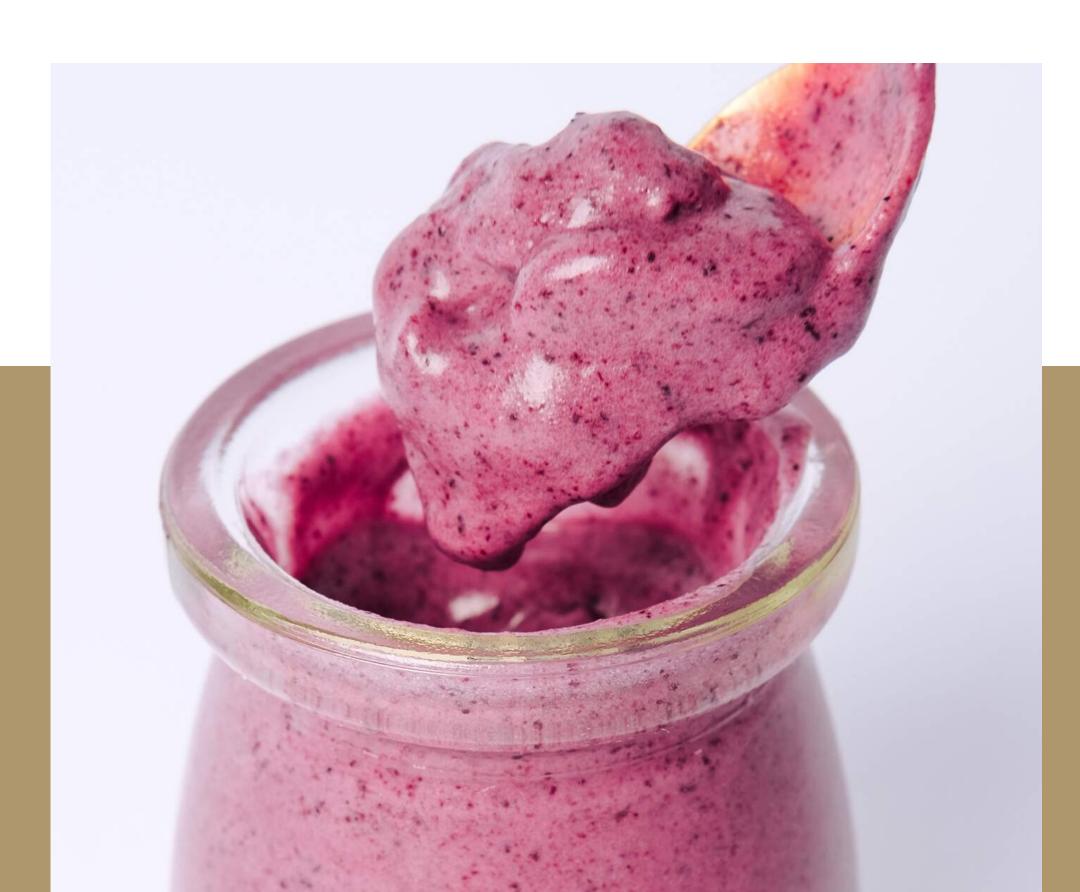

IDR 40.000

Cheesecake in a jar with blueberry flavor. Consists of cream cheese, mascarpone, heavy cream, and blueberry puree.

Cheesecake in a jar with coffee flavor. Consists of cream cheese, mascarpone, heavy cream, and coffee.