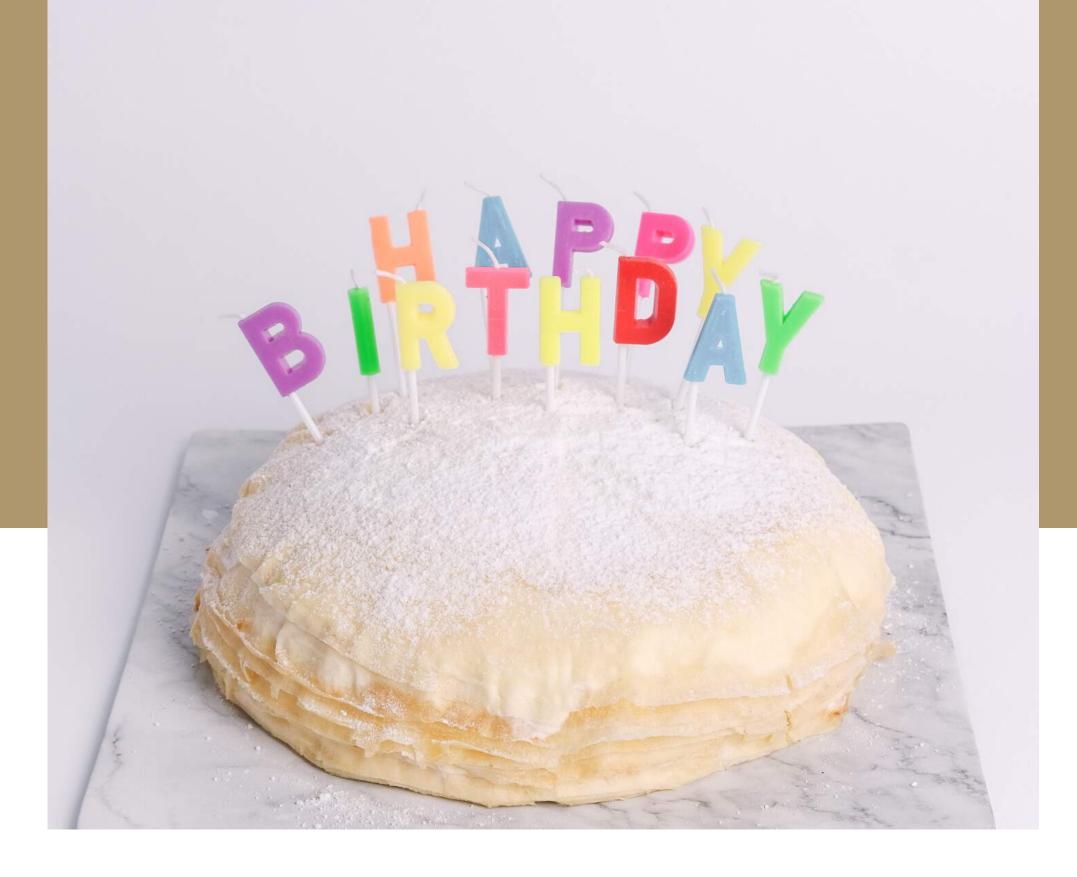

#### ORIGINAL MILLECRÉPE

IDR 425.000

diameter 18cm | serves for 6 - 8 people

Simplicity as its finest. Our Original Millecrêpes is a handmade stacked-crepes layered with cream cheese and dashed with blanchia icing sugar on the top layer.

## BIRTHDAY CAKE BOX