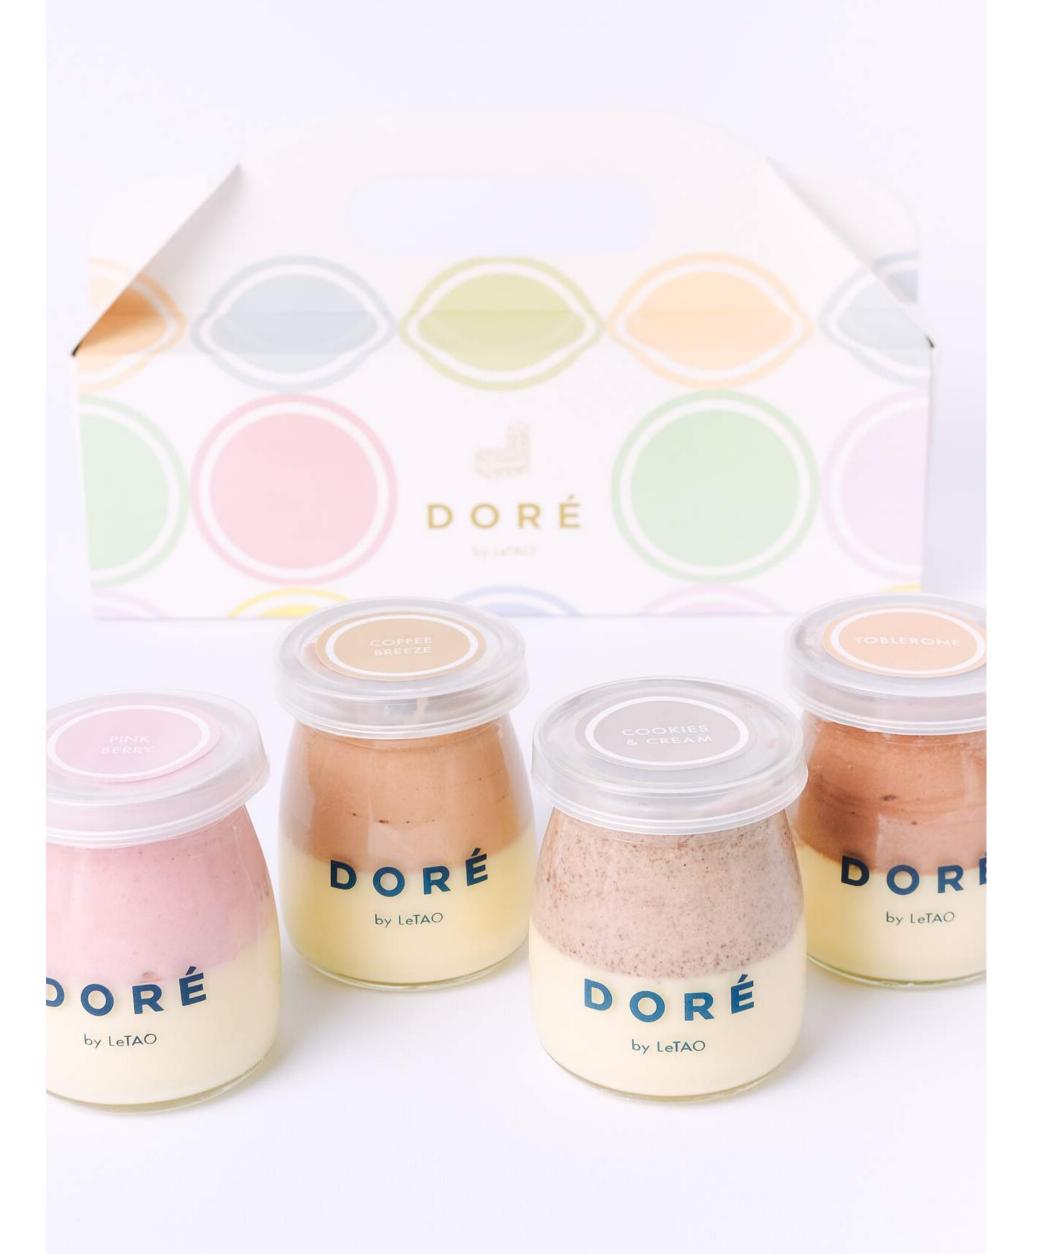

#### PINK BERY FROMAGE POT

IDR 40.000

Cheesecake in a jar with strawberry and raspberry flavor. Consists of cream cheese, mascarpone, heavy cream, strawberry and raspberry puree.

Cheesecake in a jar with nutty hazelnut flavor. Consists of cream cheese, mascarpone, heavy cream, and hazelnut paste.

Cheesecake in a jar with mixture of chocolate and cookie crumbs. Consists of cream cheese, mascarpone, heavy cream, and chocolate cookies.

Cheesecake in a jar with milk chocolate flavor. Consists of cream cheese, mascarpone, heavy cream, and milk chocolate.

IDR 40.000

Cheesecake in a jar with blueberry flavor. Consists of cream cheese, mascarpone, heavy cream, and blueberry puree.

Cheesecake in a jar with coffee flavor. Consists of cream cheese, mascarpone, heavy cream, and coffee.

Cheesecake in a jar with the unique Toblerone's chocolate flavor. Consists of cream cheese, mascarpone, heavy cream, and Toblerone.

## SET OF 4 FROMAGE POT

IDR 150.000

Packanning 

DORE