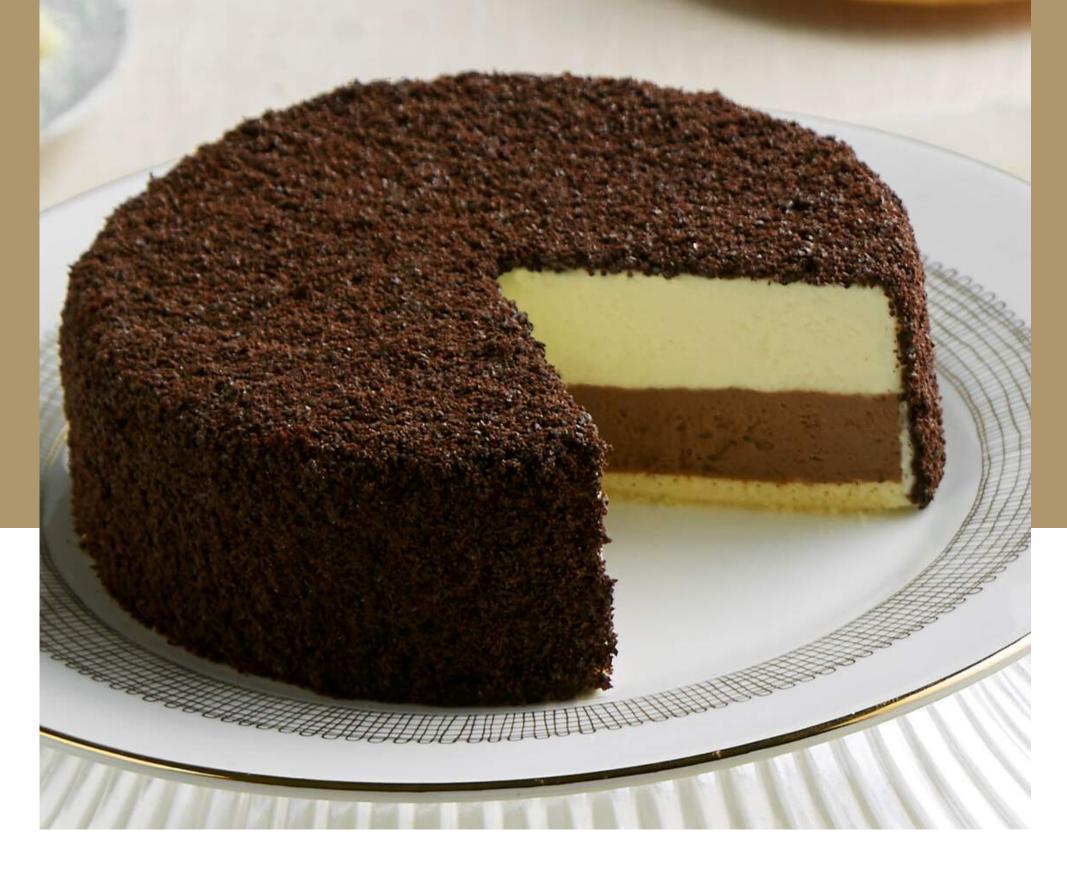

#### CHOCOLAT FROMAGE

IDR 250.000

diameter 12cm | serves for 2 - 4 people

Fromage cheese cake with chocolate flavor with soft texture, consisting of sponge base, chocolate baked cheesecake, mascarpone mousse, and chocolate soboro. A balanced blend of chocolate and cheese.