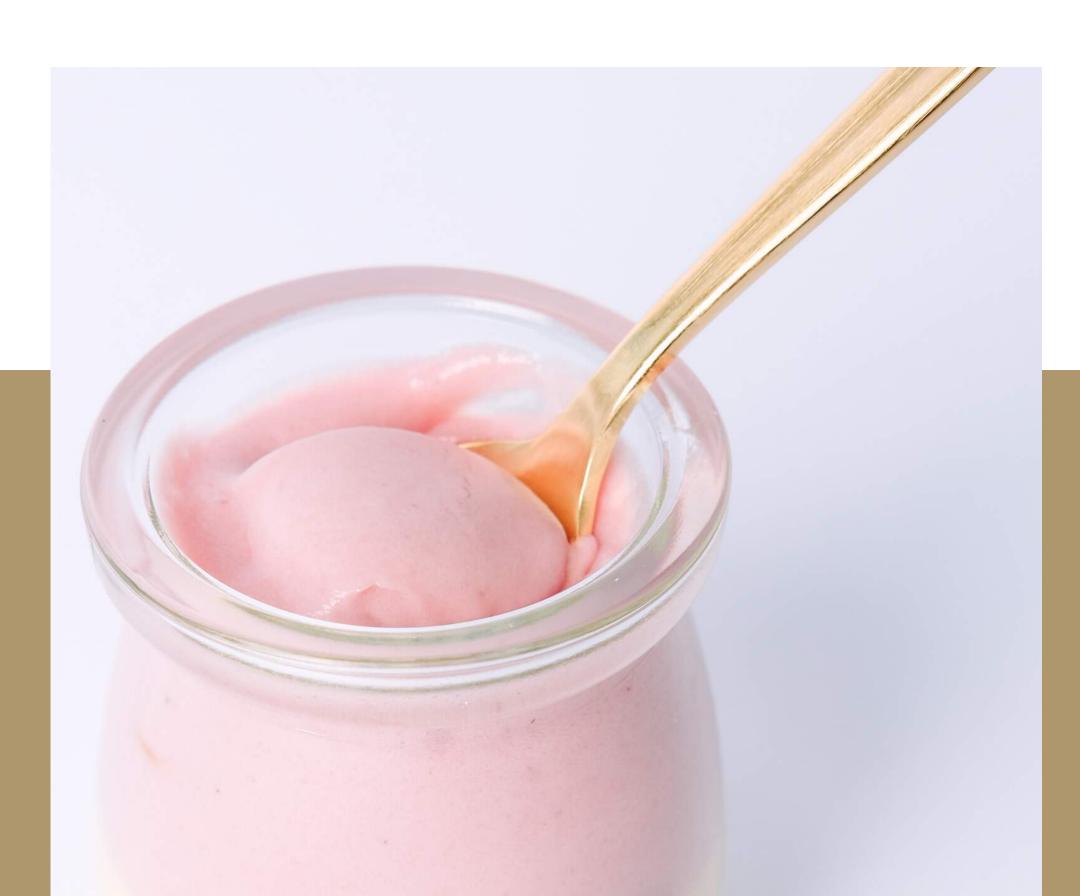

#### PINK BERY FROMAGE POT

IDR 40.000

Cheesecake in a jar with strawberry and raspberry flavor. Consists of cream cheese, mascarpone, heavy cream, strawberry and raspberry puree.

Cheesecake in a jar with nutty hazelnut flavor. Consists of cream cheese, mascarpone, heavy cream, and hazelnut paste.