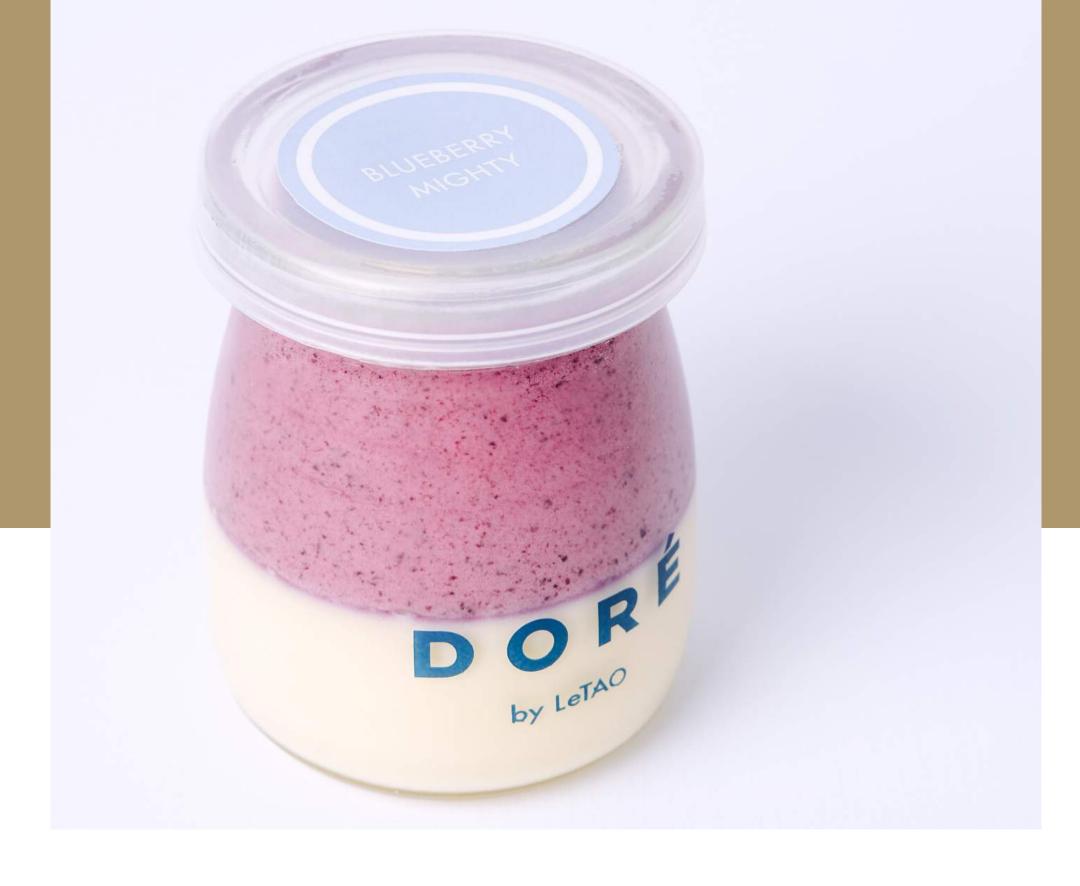

IDR 40.000

Cheesecake in a jar with blueberry flavor. Consists of cream cheese, mascarpone, heavy cream, and blueberry puree.

Cheesecake in a jar with coffee flavor. Consists of cream cheese, mascarpone, heavy cream, and coffee.