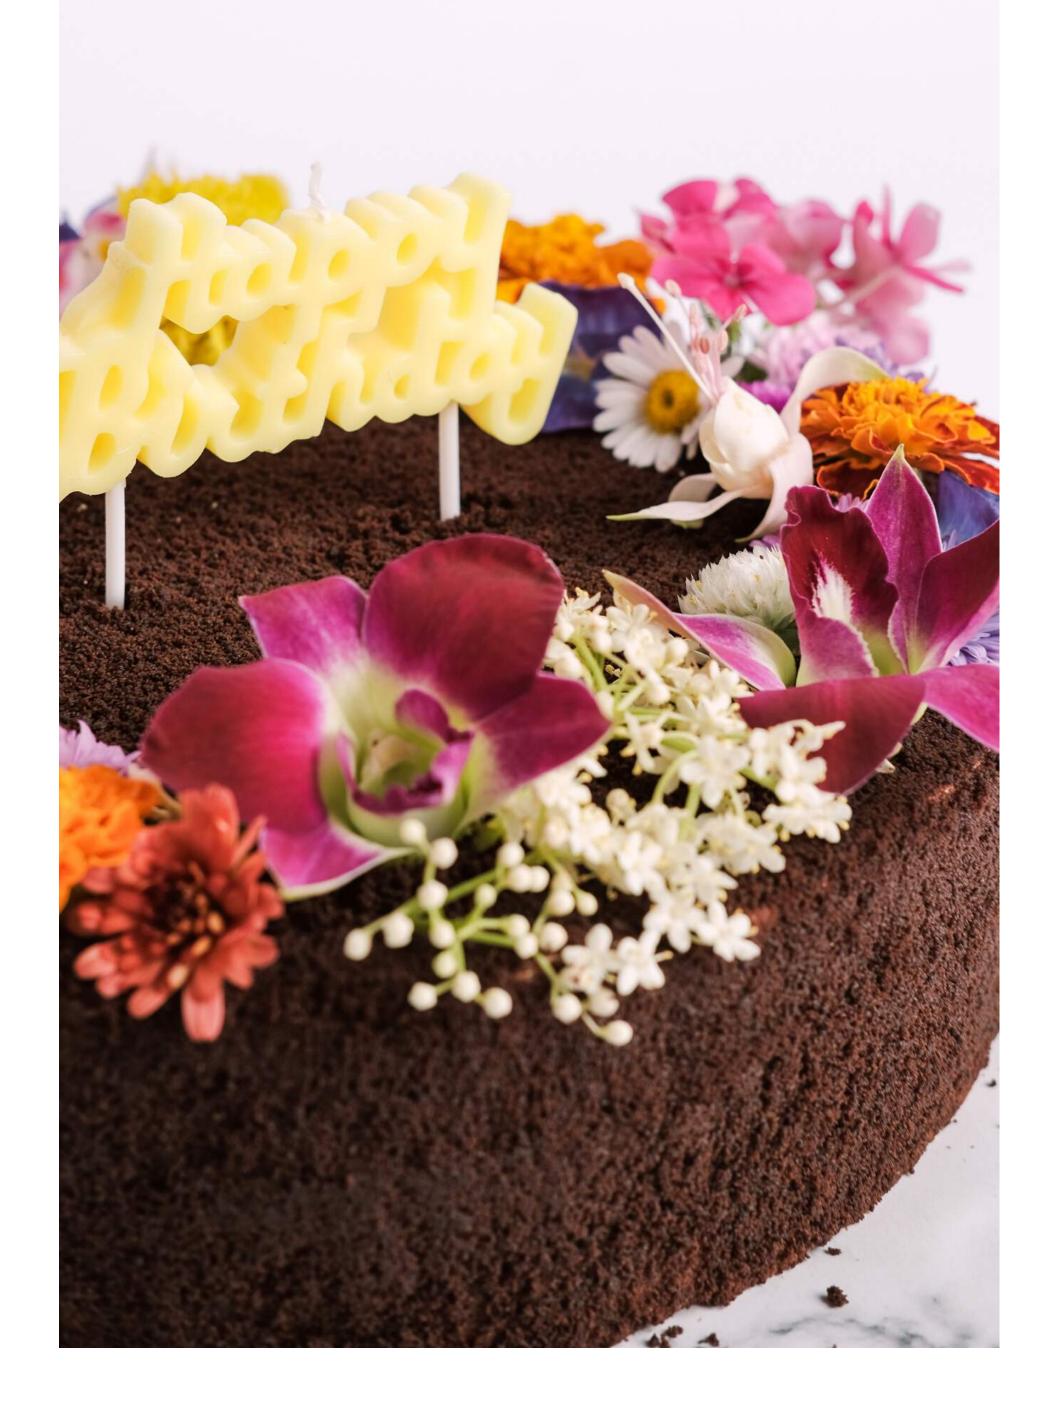

# FROMAGE GRANDEUR CHERIE

IDR 725.000

diameter 20cm | serves for 8 - 12 people

Celebrate your special occasion with our Cherie! You can give a little touch of bouquet on your Grandeur Fromage with this option. The Cherie topping consists of colorful edible flowers that make your cake blooming!Read: sye-ri.