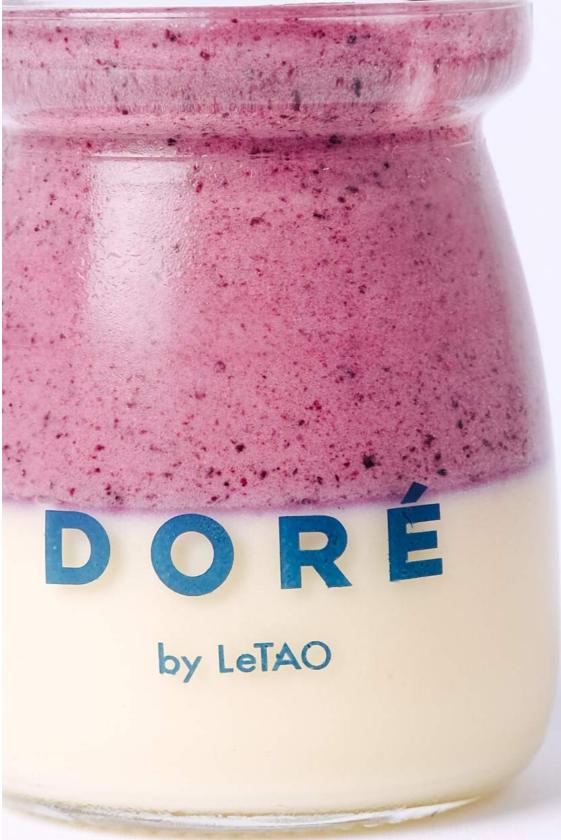

IDR 40.000

Cheesecake in a jar with blueberry flavor. Consists of cream cheese, mascarpone, heavy cream, and blueberry puree.

Cheesecake in a jar with coffee flavor. Consists of cream cheese, mascarpone, heavy cream, and coffee.