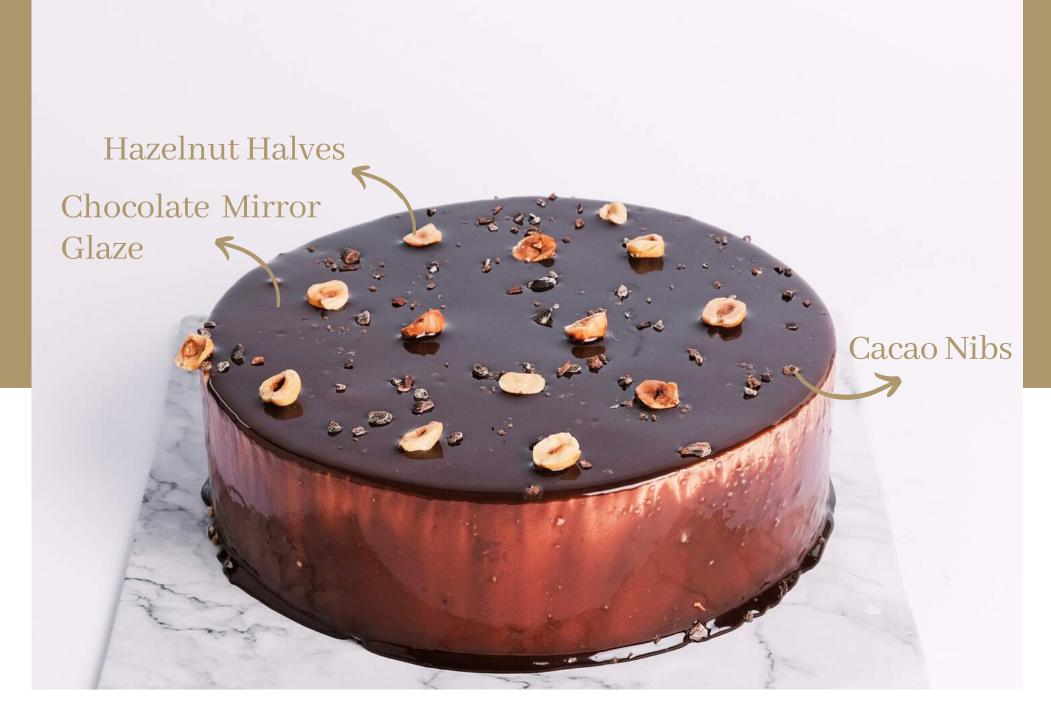

#### HAZELNUT CHOCOLAT

IDR 575.000

diameter 20cm | serves for 8 - 12 people

This bold mouth-watering cake consists of sponge cake, namelaka chocolate, hazelnut chunk, and hazelnut mousse. It is perfectly topped with chocolate mirror glaze, hazelnut halves, and cacao