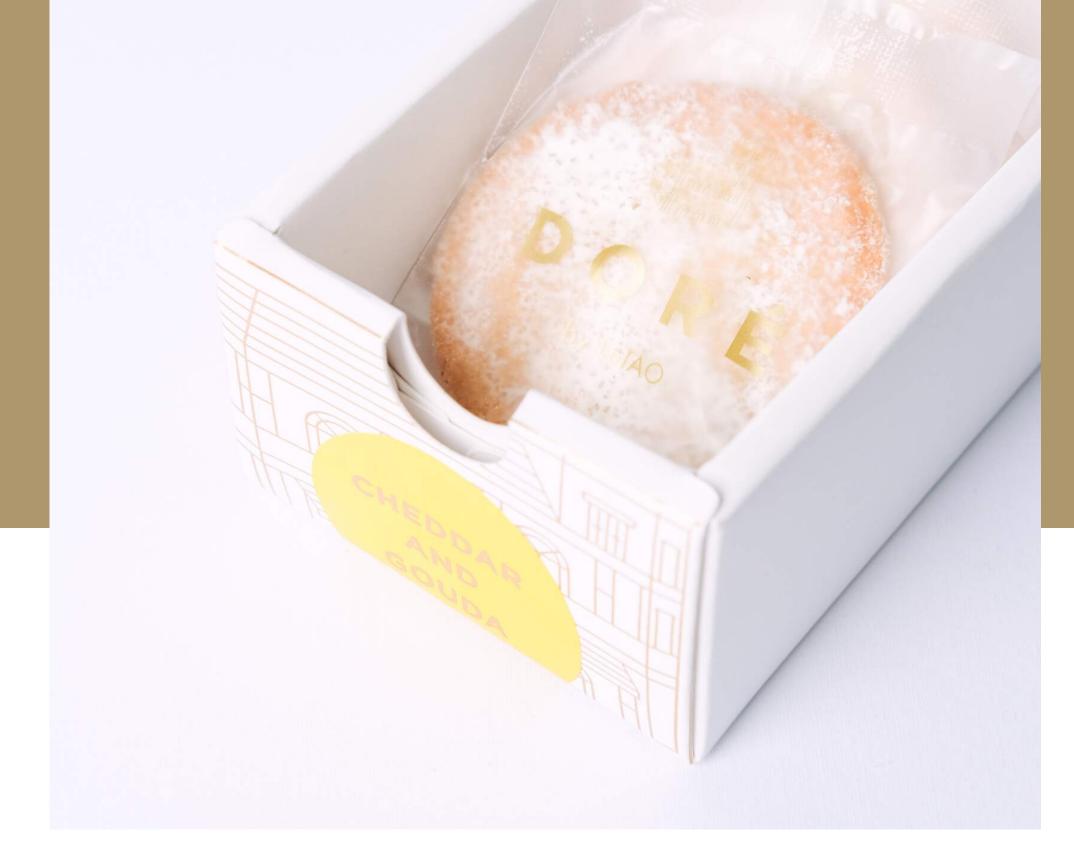

### CHEDDAR AND GOUDA COOKIES

IDR 98.000

8 cookies / box

Crispy textured cookies with savory sweet taste blend of sweet salty biscuits and added with a sprinkling of cheddar and gouda powder.