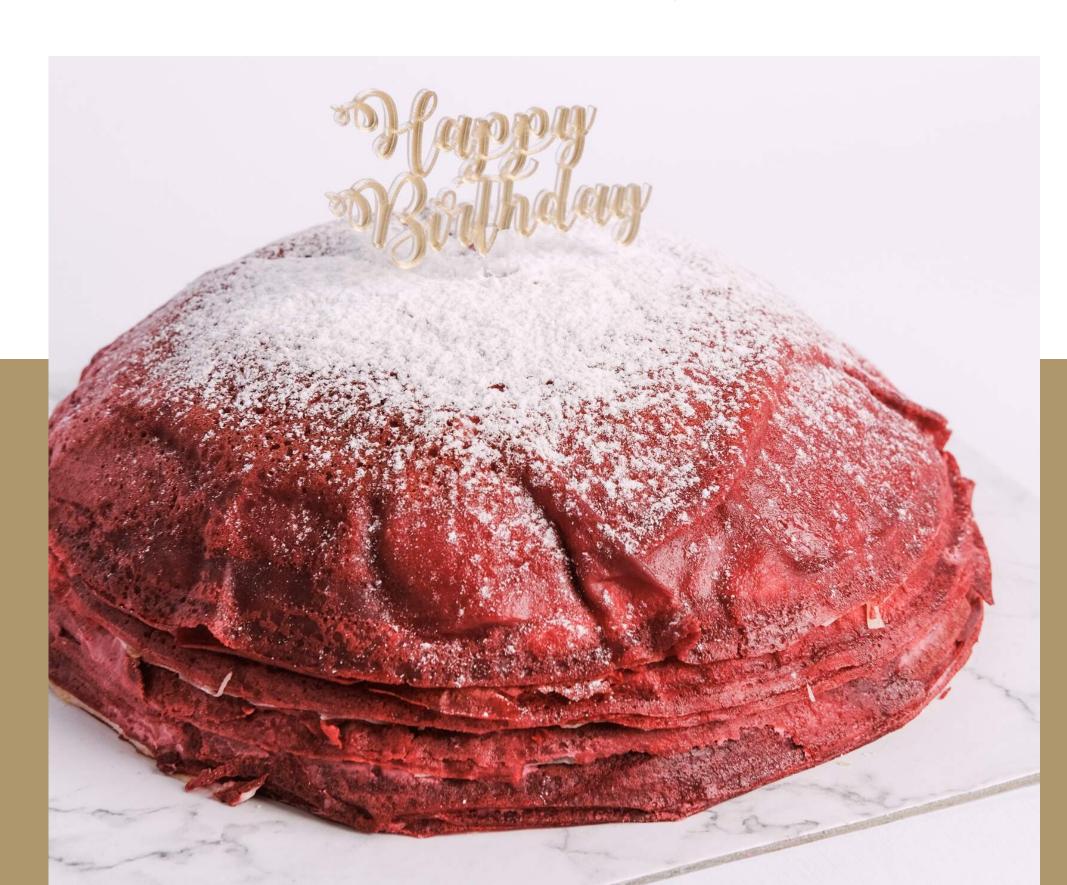

#### RED VELVET MILLECRÉPE

IDR 450.000

diameter 18cm | serves for 6 - 8 people

Red, white, and repeat! Our Red Velvet Millecrêpes are handmade from redcolored stacked crepes and soft cream cheese. The predominantly intermittent red and white colors will catch the eyes.