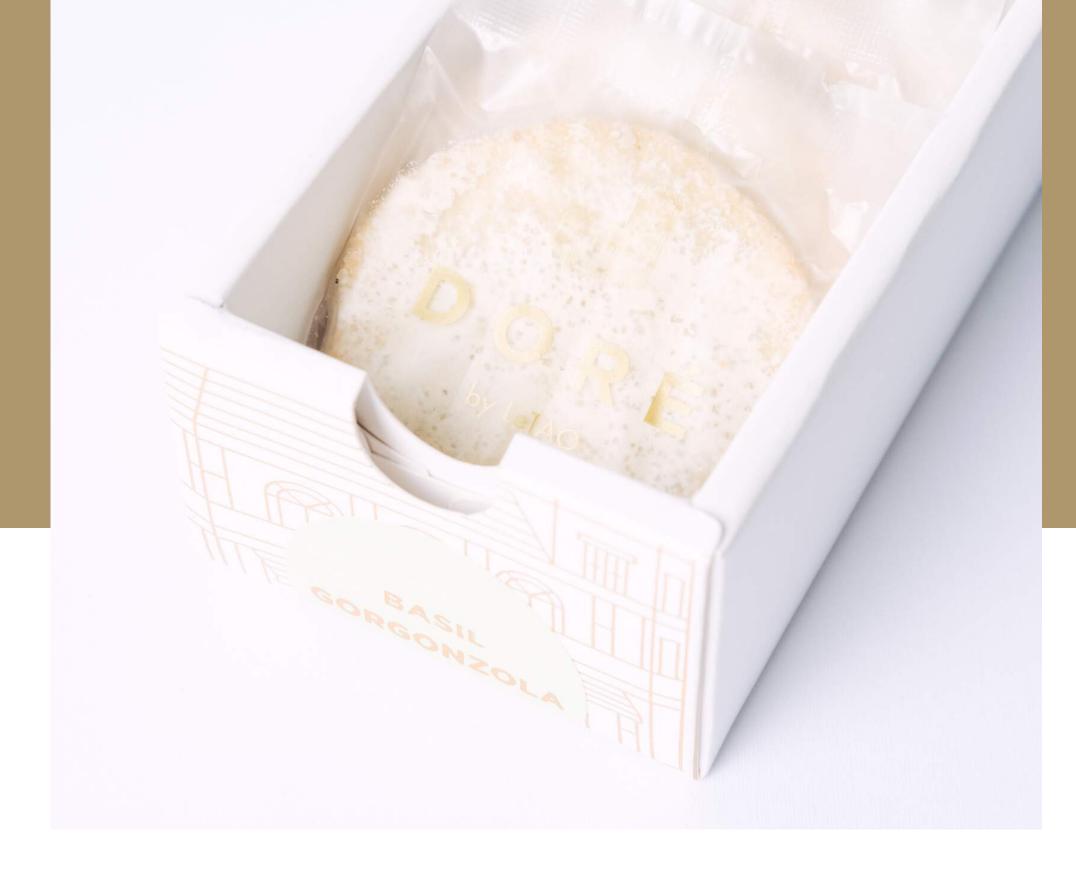

### BASIL GORGONZOLA COOKIES

IDR 88.000

8 cookies / box

Herby basil scent cookies with savory sweet taste blend of sweet salty biscuits with a sprinkling of Gorgonzola powder.