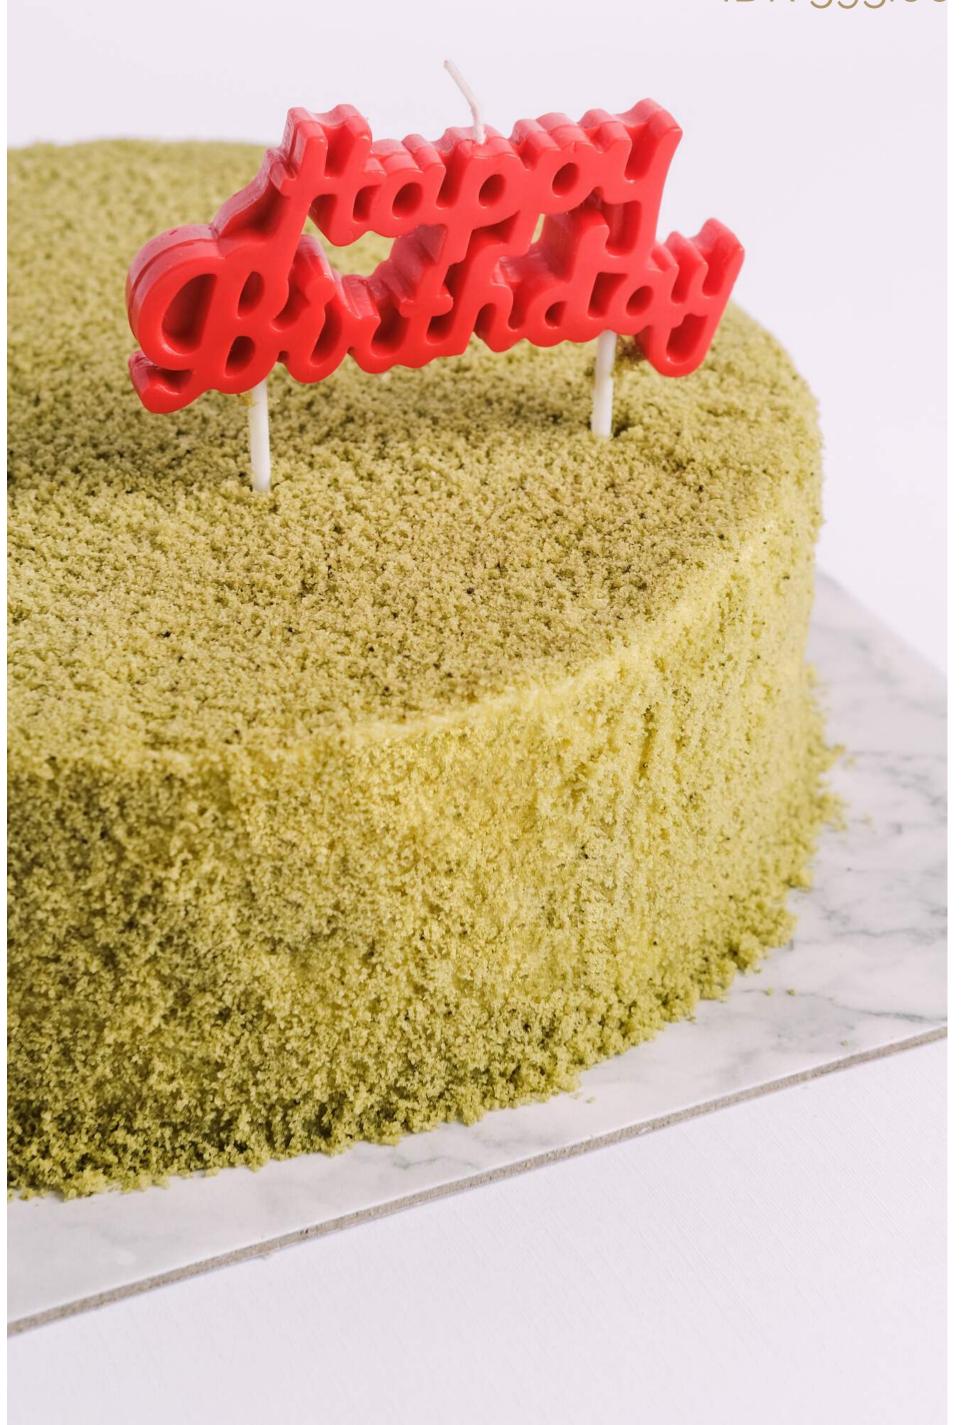

#### MATCHA FROMAGE GRANDEUR

IDR 595.000

diameter 20cm | serves for 8 - 12 people

Our exclusive Matcha Fromage in 20cm size. This cake consists of baked cheesecake and matcha mousse using topgrade uji matcha from Kyoto, Japan. Experience the authentic lingering aroma of matcha!