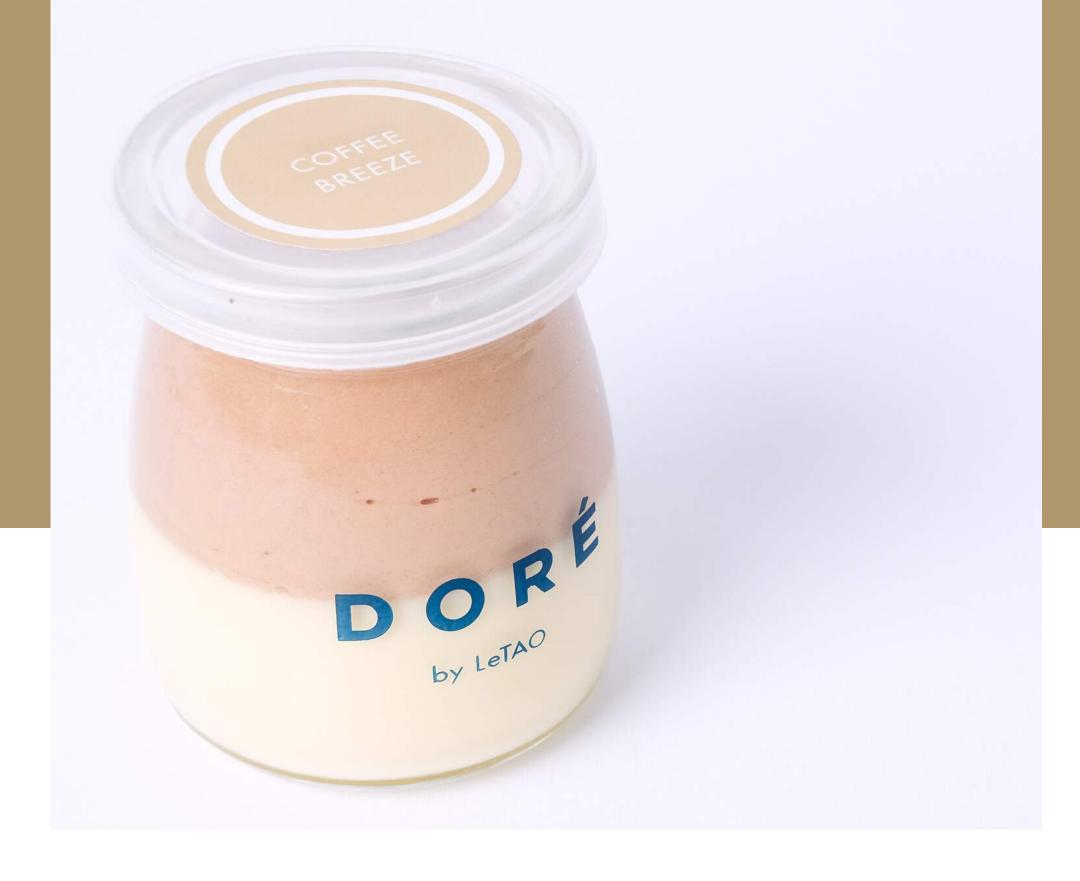

IDR 40.000

Cheesecake in a jar with blueberry flavor. Consists of cream cheese, mascarpone, heavy cream, and blueberry puree.

Cheesecake in a jar with coffee flavor. Consists of cream cheese, mascarpone, heavy cream, and coffee.