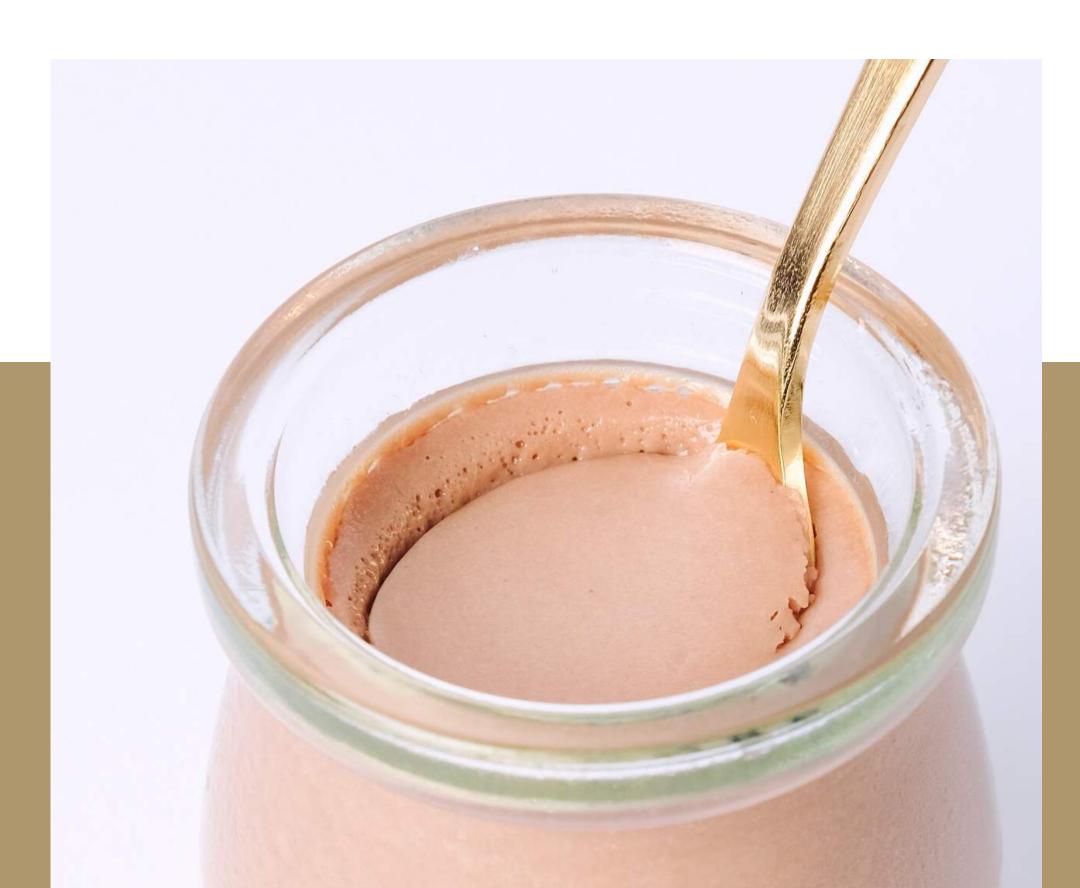

Cheesecake in a jar with mixture of chocolate and cookie crumbs. Consists of cream cheese, mascarpone, heavy cream, and chocolate cookies.

Cheesecake in a jar with milk chocolate flavor. Consists of cream cheese, mascarpone, heavy cream, and milk chocolate.