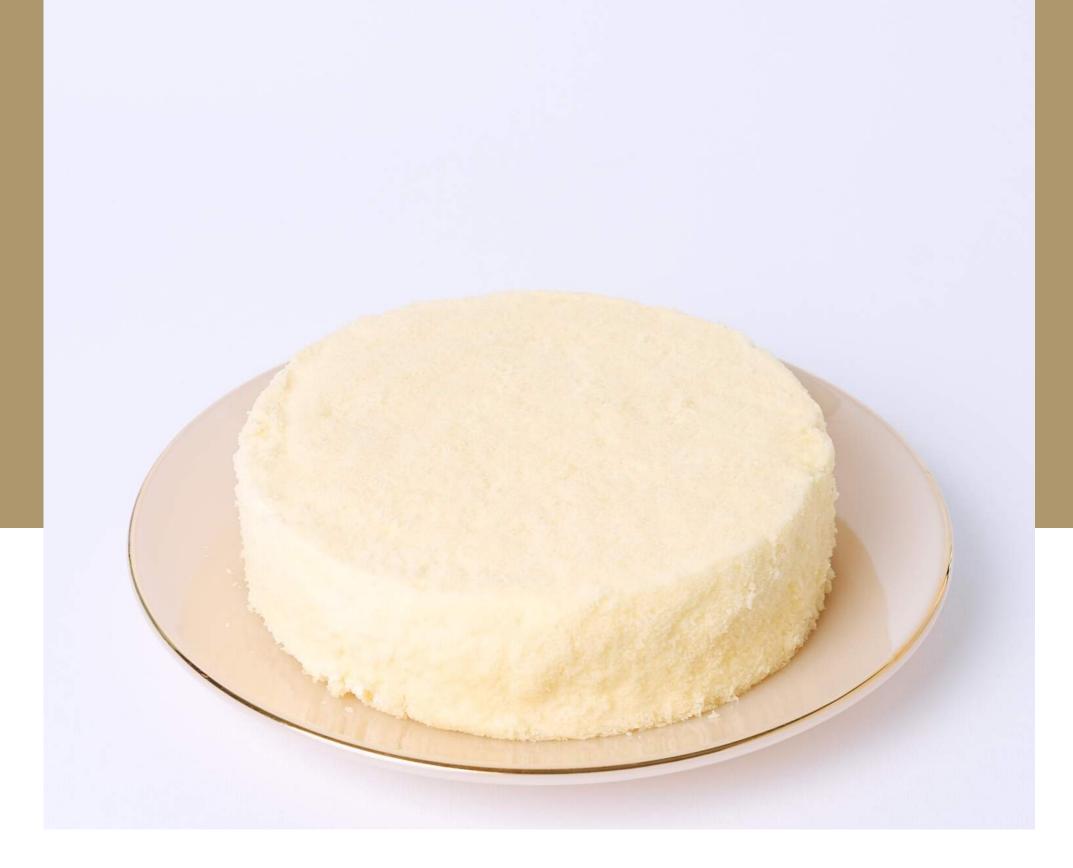

IDR 250.000

diameter 12cm | serves for 2 - 4 people

Signature product of DORÉ by LeTAO. This soft-textured cake consists of a sponge base, baked cheesecake, mascarpone mousse, and original soboro.