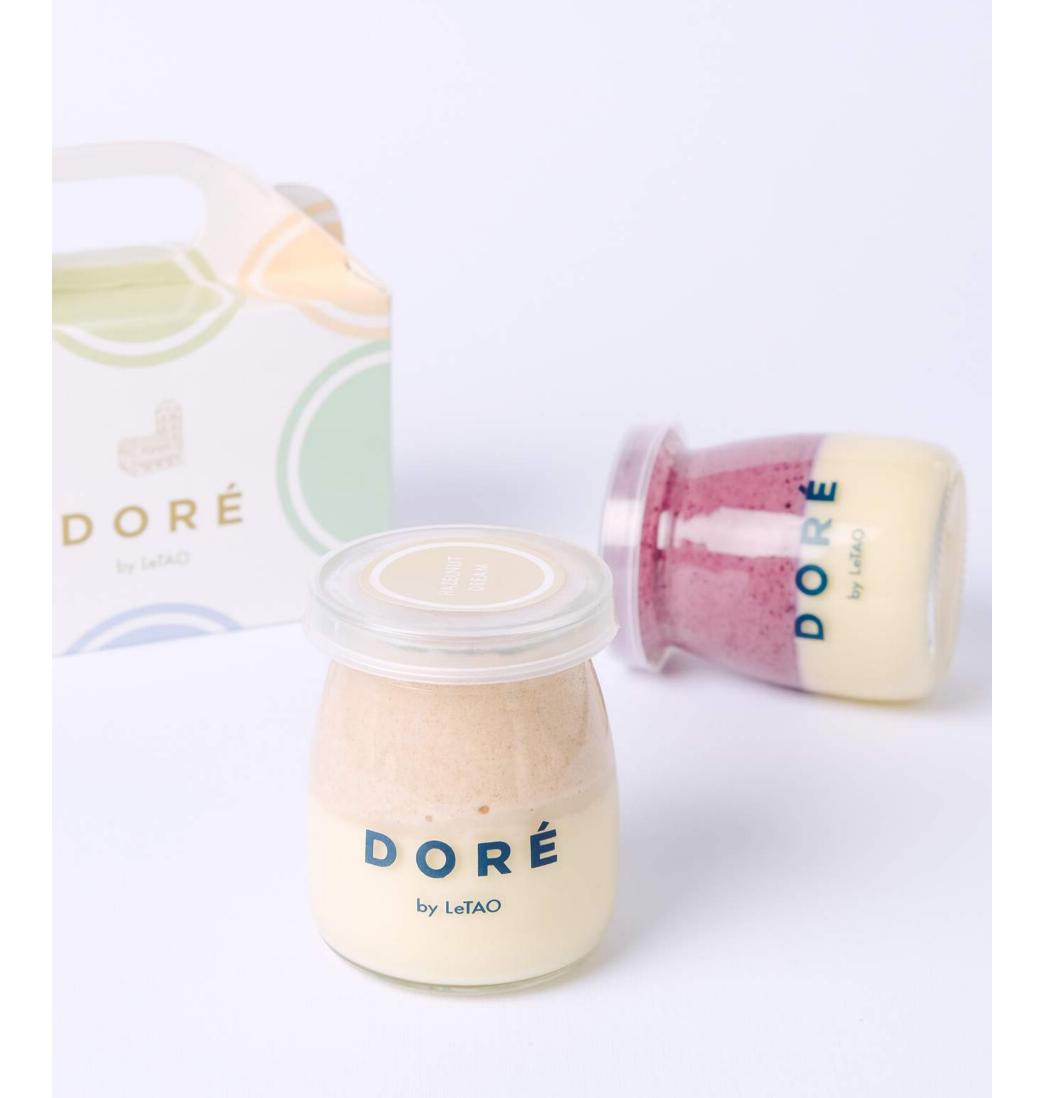

#### SET of 2 FROMAGE POT

IDR 78.000

## SET OF 4 FROMAGE POT

IDR 150.000

Packanning 

DORE