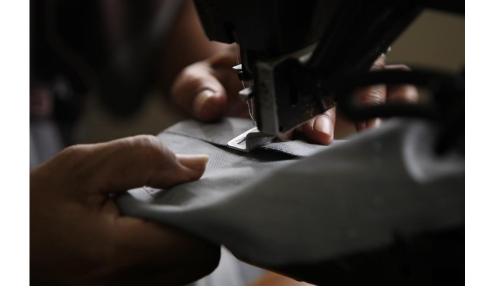

#### **FULL CANVAS CONSTRUCTION**

Our suits are constructed with full horsehair canvas. Invisible from the outside, the lightweight horsehair canvas is hand-stitched into the wool fabric.

This canvas construction holds the shape of the suit while molding to your body's form over time, creating a natural drape, excellent fit and undoubtedly breathable comfort. The canvas flexible natural drape, creates a timeless comfort over time.

#### Suits

Our bespoke suits are a labor of love. More than 35 hours of handwork are required for hand made and a full canvas construction.