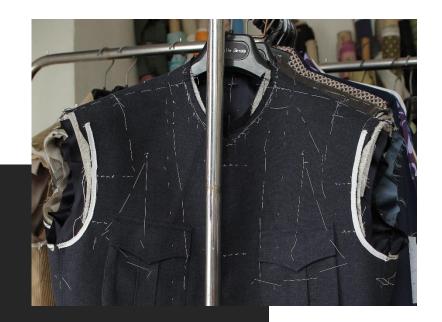

#### **FULL CANVAS CONSTRUCTION**

Our suits are constructed with full horsehair canvas. Invisible from the outside, the lightweight horsehair canvas is hand-stitched into the wool fabric.

This canvas construction holds the shape of the suit while molding to your body's form over time, creating a natural drape, excellent fit and undoubtedly breathable comfort. The canvas flexible natural drape, creates a timeless comfort over time.

Our full canvas suit is an investment, quality suit that will provide us years of enjoyment.