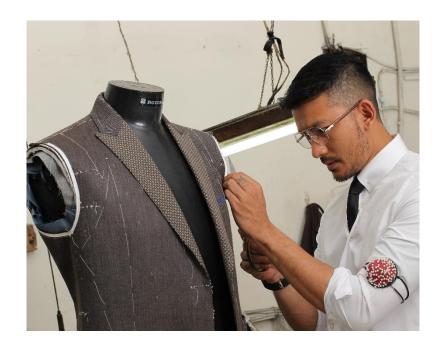

#### **FULL CANVAS CONSTRUCTION**

Our suits are constructed with full horsehair canvas. Invisible from the outside, the lightweight horsehair canvas is hand-stitched into the wool fabric.

This canvas construction holds the shape of the suit while molding to your body's form over time, creating a natural drape, excellent fit and undoubtedly breathable comfort. The canvas flexible natural drape, creates a timeless comfort over time.

Our full canvas suit is an investment, quality suit that will provide us years of enjoyment.

#### Suits

Our bespoke suits are a labor of love. More than 35 hours of handwork are required for hand made and a full canvas construction.