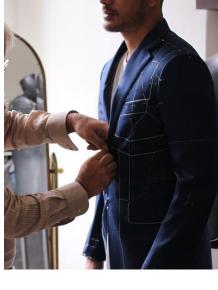

#### **FULL CANVAS CONSTRUCTION**

Our suits are constructed with full horsehair canvas. Invisible from the outside, the lightweight horsehair canvas is hand-stitched into the wool fabric.

This canvas construction holds the shape of the suit while molding to your body's form over time, creating a natural drape, excellent fit and undoubtedly breathable comfort. The canvas flexible natural drape, creates a timeless comfort over time.

Our full canvas suit is an investment, quality suit that will provide us years of enjoyment.