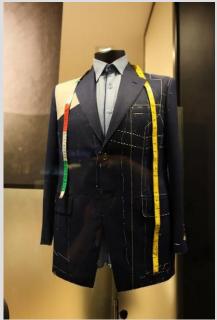

#### **FULL CANVAS CONSTRUCTION**

Our suits are constructed with full horsehair canvas. Invisible from the outside, the lightweight horsehair canvas is hand-stitched into the wool fabric.

This canvas construction holds the shape of the suit while molding to your body's form over time, creating a natural drape, excellent fit and undoubtedly breathable comfort. The canvas flexible natural drape, creates a timeless comfort over time.

#### Suits

Our bespoke suits are a labor of love. More than 35 hours of handwork are required for hand made and a full canvas construction.