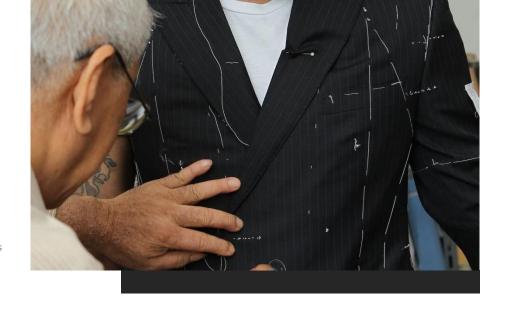

#### **FULL CANVAS CONSTRUCTION**

Our suits are constructed with full horsehair canvas. Invisible from the outside, the lightweight horsehair canvas is hand-stitched into the wool fabric.

This canvas construction holds the shape of the suit while molding to your body's form over time, creating a natural drape, excellent fit and undoubtedly breathable comfort. The canvas flexible natural drape, creates a timeless comfort over time.

### **WHY CHOOSE US**

Our full canvas suit is an investment, quality suit that will provide us years of enjoyment. Our suits radiate both class and elegance. It is a sign of your influence on society.

Craftsmanship