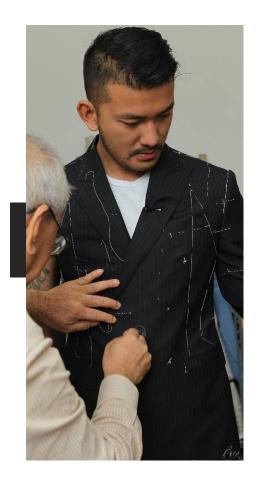

#### **FULL CANVAS CONSTRUCTION**

Our suits are constructed with full horsehair canvas. Invisible from the outside, the lightweight horsehair canvas is hand-stitched into the wool fabric.

This canvas construction holds the shape of the suit while molding to your body's form over time, creating a natural drape, excellent fit and undoubtedly breathable comfort. The canvas flexible natural drape, creates a timeless comfort over time.

#### Suits

Our bespoke suits are a labor of love. More than 35 hours of handwork are required for hand made and a full canvas construction.